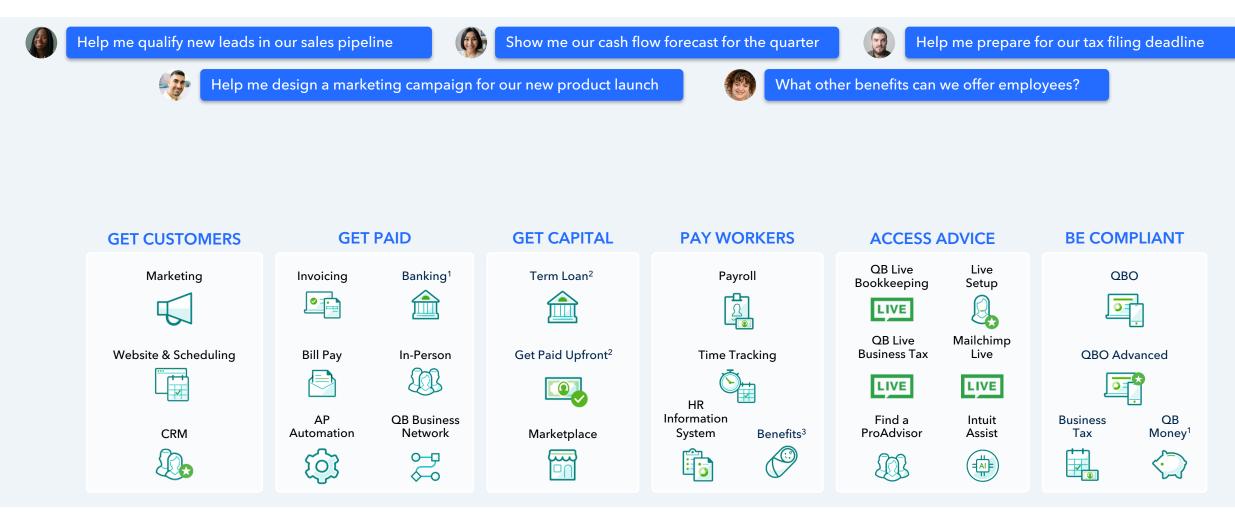

#### Small Business & Self-Employed Problems

| NEED                       | RANK |
|----------------------------|------|
| Get customers              | 1    |
| Get paid                   | 2    |
| Get capital                | 3    |
| Pay workers                | 4    |
| Access advice              | 5    |
| Be compliant and organized | 6    |
| Get work done              | 7    |