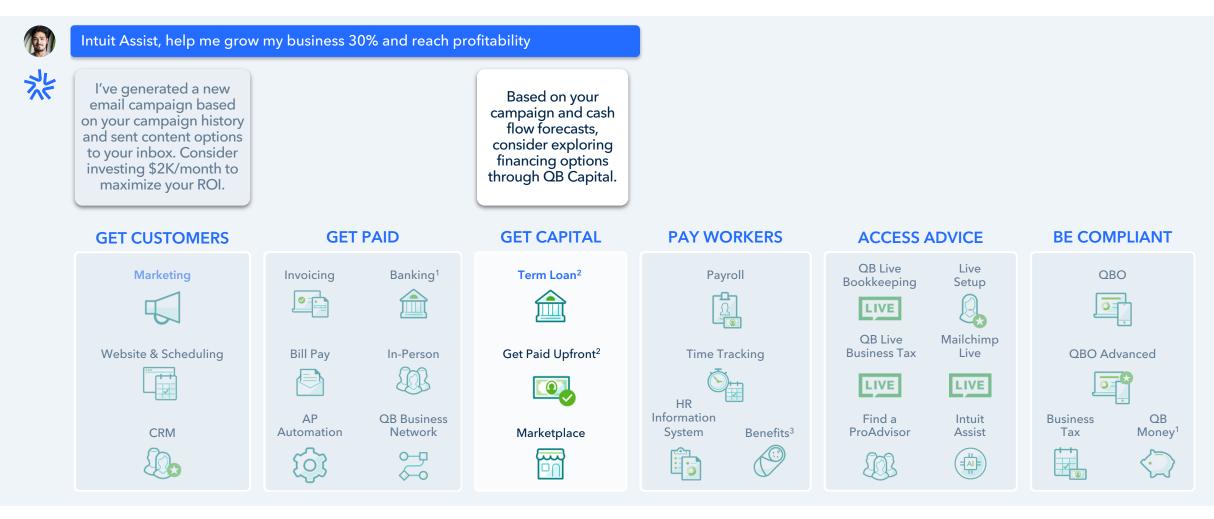

## 💥 Intuit Assist

#### Small Business & Self-Employed Problems

| NEED                       | RANK |
|----------------------------|------|
| Get customers              | 1    |
| Get paid                   | 2    |
| Get capital                | 3    |
| Pay workers                | 4    |
| Access advice              | 5    |
| Be compliant and organized | 6    |
| Get work done              | 7    |