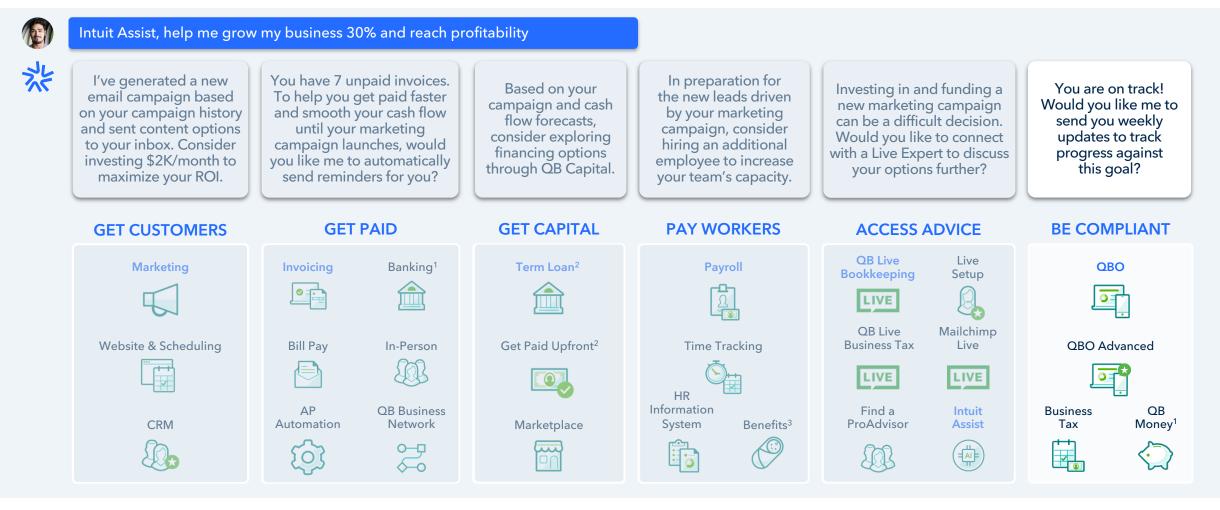

#### Small Business & Self-Employed Problems

| NEED                       | RANK |
|----------------------------|------|
| Get customers              | 1    |
| Get paid                   | 2    |
| Get capital                | 3    |
| Pay workers                | 4    |
| Access advice              | 5    |
| Be compliant and organized | 6    |
| Get work done              | 7    |