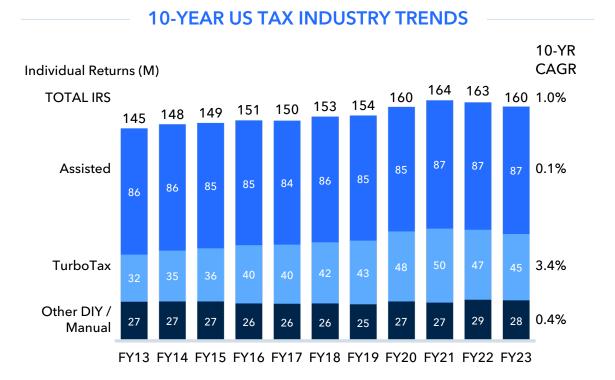

| 4    |
| Access advice              | 5    |
| Be compliant and organized | 6    |
| Get work done              | 7    |

### Solid historical financial performance

TurboTax Live is a key driving force behind recent and future expected revenue and ARPR growth



**10%** Consumer Group revenue 4 year CAGR through pandemic

6% FY23 Consumer Group revenue growth

17% FY23 TurboTax Live revenue growth

8% FY23 Investor / Self-Employed revenue growth

#### AVERAGE REVENUE PER RETURN



10% FY23 Paying average revenue per return growth YoY12% FY23 Total average revenue per return growth YoY12% TurboTax Live customer growth, driving ARPR growth through mix

#### ΙΠΤUΙΤ

### Industry and TurboTax outcomes

Industry, customer, and share CAGRs have normalized over the past four years



| IRS returns historical CAGR at 1% per year on avg. |
|----------------------------------------------------|
|----------------------------------------------------|

Historically, three consecutive years of declines in IRS returns is unprecedented; anticipate return to normal industry growth over time.

87M Assisted filer TAM remains a significant opportunity.

| TURBOTAX SCORECARD                         |                |                |  |  |  |  |  |  |  |  |
|--------------------------------------------|----------------|----------------|--|--|--|--|--|--|--|--|
|                                            |                |                |  |  |  |  |  |  |  |  |
|                                            | 4 YEAR<br>CAGR | LAST<br>SEASON |  |  |  |  |  |  |  |  |
| IRS Returns