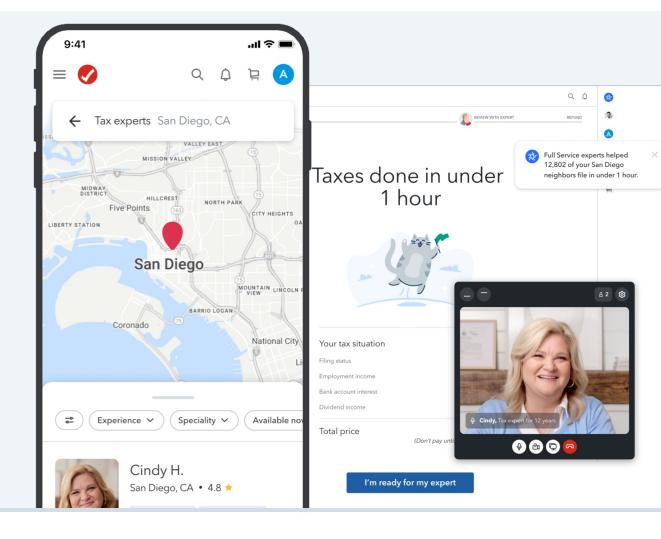

, for any tax complexity including business taxes, in as little as 1 hour

#### Opportunity

\$31B TAM for assisted personal and business taxes
80%+ of US filers live within a 10 mile radius of a TurboTax expert
12M churn annually within the assisted category to another assisted preparer

#### **Proof Points**

84 PRS / 74% conversion for virtual same day Full Service (individual returns)~70% of small business Full Service customers <2 years in business</li>

#### **FY24** Priorities

- $\star$  Expand same day Full Service and deliver in as little as 1 hour
- $\star$  Leverage presence of our experts to appear in local searches
- $\star$  Full Service Business Taxes delivered in English and Spanish
- ★ Seamless Full Service Books-to-Tax experience for QuickBooks small business customers



### Better Together: Credit Karma & TurboTax

Tax prep for all Credit Karma members leveraging combined data to eliminate the burden of tax prep

#### Opportunity

<1% penetration of driving Credit Karma members new to TurboTax 40M+ TAM of Credit Karma active members to drive to TurboTax

#### **Proof Points**

39 pts higher conversion rates with the introduction of seamless login
65%+ of Credit Karma members will be eligible for seamless vs 34% last year
4X monetization for TurboTax filers who deposit their refund into a CK Money account versus organic CK Money account openers

#### **FY24** Priorities

INTUIT

- ★ Compelling value propositions for Credit Karma members to drive acquisition
- $\star$  Expanding seamless login to as many customers as possible
- $\star$  10-minute filing e