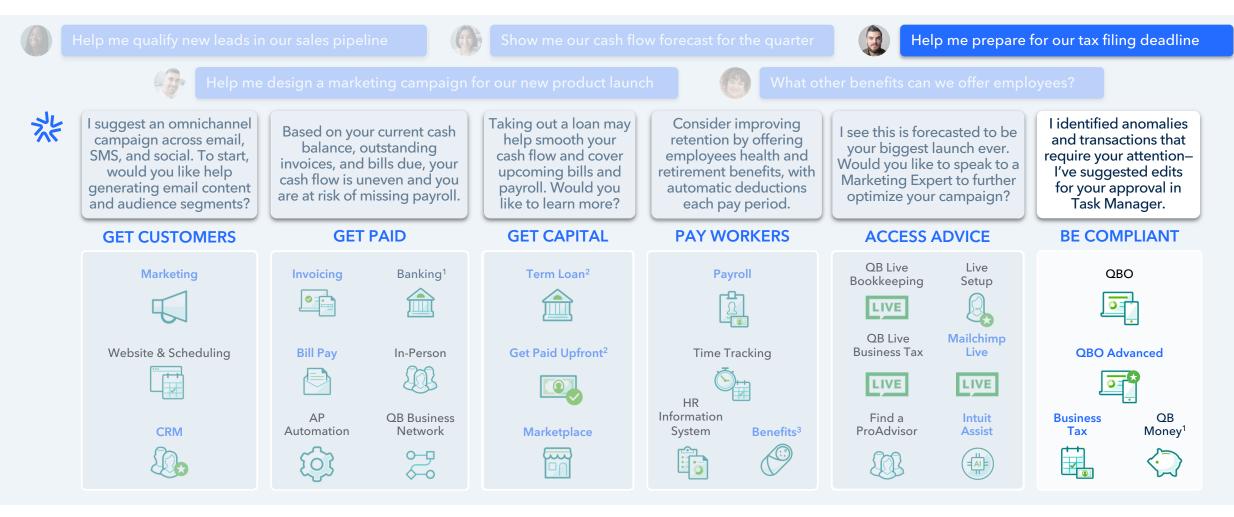

#### Small Business & Self-Employed Problems

| NEED                       | RANK |
|----------------------------|------|
| Get customers              | 1    |
| Get paid                   | 2    |
| Get capital                | 3    |
| Pay workers                | 4    |
| Access advice              | 5    |
| Be compliant and organized | 6    |
| Get work done              | 7    |