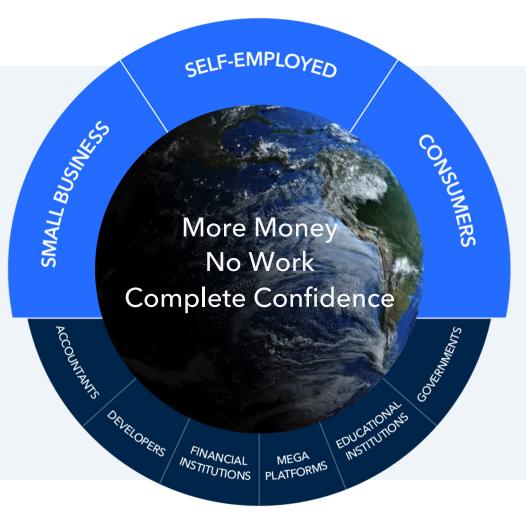

#### What matters most to our customers

#### **Consumer Problems**

| NEED                | RANK |
|---------------------|------|
| Make ends meet      | 1    |
| Maximize tax refund | 2    |
| Save more           | 3    |
| Pay off debt        | 4    |
| Know where I stand  | 5    |
| Reduce my payments  | 6    |

#### Small Business & Self-Employed Problems

| NEED                       | RANK |
|----------------------------|------|
| Get customers              | 1    |
| Get paid                   | 2    |
| Get capital                | 3    |
| Pay workers                | 4    |
| Access advice              | 5    |
| Be compliant and organized | 6    |
| Get work done              | 7    |