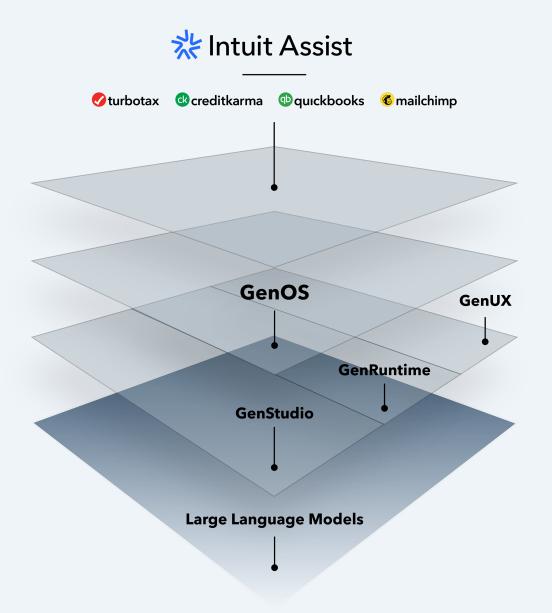

## Intuit Operating System is our competitive advantage

## Intuit Strategy

**AI-Driven Expert Platform** 