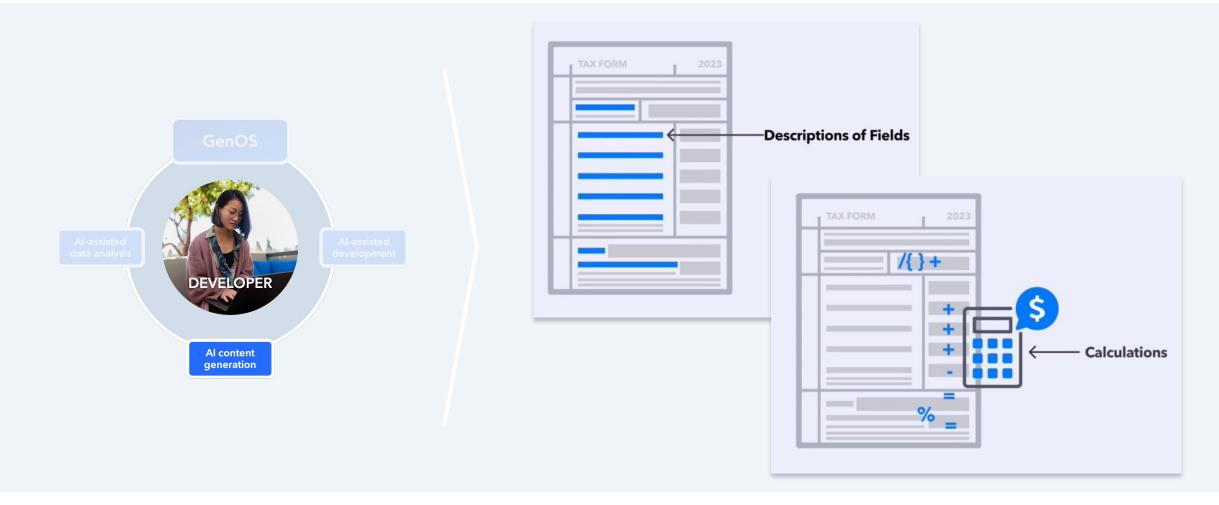

| A The Earned Income Tax Credit (EITC) is a tax credit for low-to-moderate-income working in<br>families. To be eligible, you must have earned income from employment or self-employme<br>Social Security number, and meet certain income and filing status requirements. The amou<br>depends on your income and the number of qualifying children you have. You must also fil<br>claim the credit. The EITC can help reduce the amount of taxes you owe or provide a refund.                                                                   | nt, have a valid<br>nt of the credit<br>e a tax return to |



#### ΙΠΤUΙΤ





#### Composite Applications

| Aailchimp                                                                                                                                                                                                                                                                       | QuickBooks |         | Credit Karma                                                                                                                                                                                                                                                                                                                                                                | TurboTax