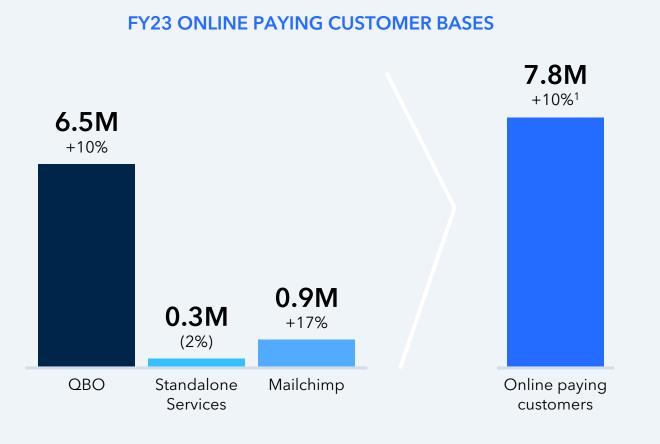

driving small business growth

- Successfully solving customers' top problems through our leading online platform with offerings spanning Mailchimp, Money Portfolio, Workforce Solutions, QB Live, Accounting, and now Intuit Assist.
- Online paying customers (QBO subscribers, Standalone Services customers, Mailchimp paying customers) grew 10% YoY to 7.8M.

## From desktop software to cloud and subscription-based business model

- ~80% of total revenue is subscription-based, including 100% of Desktop accounting.
- 24% YoY growth (+8 pts YoY) in customers migrating from QuickBooks Desktop to QBO as we enhance the Online product and experience and minimize pricing variance.
- Only **12%** of customers remain on QuickBooks Desktop vs. **65%** 10 years ago.

### Scaling our online customer base



### Becoming the source of truth for more small businesses

- QBO subscribers up 10% in FY23, including 35% growth in QBO Advanced customers as we continue to focus on moving upmarket, and bolstered by 81% retention (+1 pt YoY).
- Standalone subscribers down 2% YoY as we prioritize ecosystem expansion and adoption within the QBO base.
- Mailchimp paying customers up **17%** in FY23, with **>50%** of customers in international markets.
- The combined QBO, standalone, and Mailchimp customer bases further enhance our scale of customer and purchase data, positioning us to be the source of truth for small businesses.

### Driving strong ARPC across customers



### ARPC expansion fueled by ecosystem growth

- QBO ecosystem ARPC up **16%** in FY23 driven by:
  - Online accounting ARPC growth o