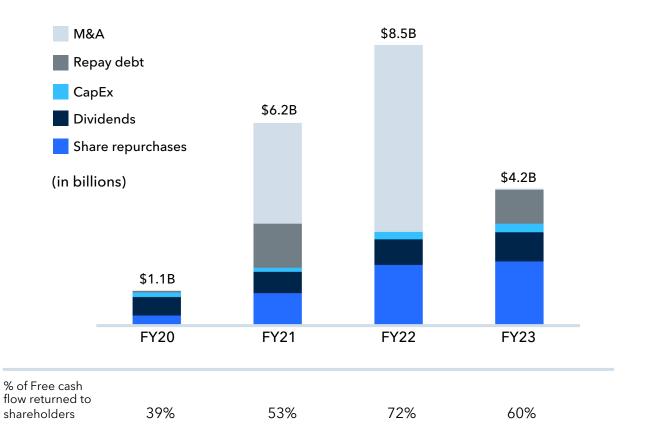

fficiencies for experts on our Virtual Expert Platform, leading to operating leverage as we scale offerings across TurboTax, QuickBooks and Mailchimp.
- Reducing call volume and customer serving time, increasing productivity of our customer success agents.

#### **GO-TO-MARKET**

Scaling effective customer acquisition by leveraging platform front doors and unified media buying and sales management tools.

#### **Proof points**

- Improving cross-selling across businesses on our platform including Credit Karma and TurboTax, Mailchimp and QuickBooks, and business tax and QuickBooks.
- Driving improvements in customer acquisition costs through shared ad buys and improved MarTech capabilities driving better targeting.

## Track record of disciplined capital allocation and shareholder returns



Note: We expect to pay approximately \$700 million in cash tax payments, related to FY23, in Q1 of FY24, due to IRS disaster-area tax relief.

#### A healthy mix of capital uses

- Investing in organic growth drivers (R&D, infrastructure, sales & marketing)
- Use acquisitions to accelerate speed and velocity, growth in talent and technology, and fill out our product roadmap
- **15%** increase in cash dividend in FY23
- % of FCF returned to shareholders remains strong
- Expect capex as % of revenue ~2-3% going forward

## Share repurchase guided by clear principles

Our intent is to be in the market each quarter, guided by these principles

Share repurchase is used to return cash to shareholders in the absence of acceptable investment opportunities We limit repurchase amounts to:

TARGET