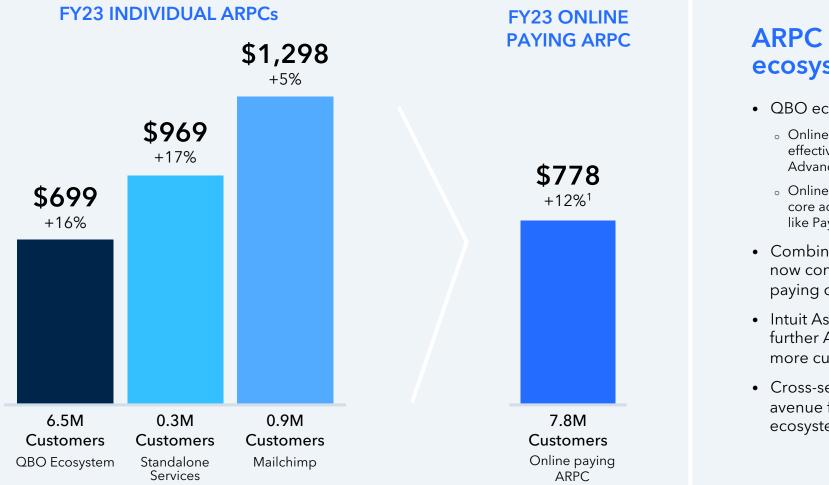

## Maintained earnings power despite economic uncertainty in FY23

|                           | ACTUAL   | PRIOR YEAR | ACTUAL | ORIGINAL<br>GUIDANCE |
|---------------------------|----------|------------|--------|----------------------|
| Revenue                   | \$14,368 | \$12,726   | 13%    | 14%-16%              |
| GAAP operating income     | \$3,141  | \$2,571    | 22%    | 9%-13%               |
| Non-GAAP operating income | \$5,503  | \$4,504    | 22%    | 17%-19%              |
| GAAP diluted EPS          | \$8.42   | \$7.28     | 16%    | (5%–1%)              |
| Non-GAAP diluted EPS      | \$14.40  | \$11.85    | 22%    | 15%-17%              |
|                           |          |            |        |                      |

\$ in millions except EPS.

FY22 results include the addition of Mailchimp on Nov 1, 2021.

**GROWTH RATE** 