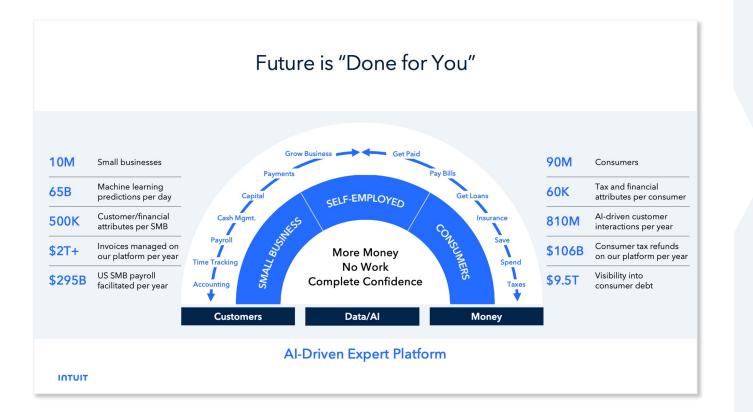

and payback period as we scale platform revenue

#### Deploy cash to the highest-yield opportunities

- Targeting ROI > Intuit's WACC
- Investing in organic growth drivers (R&D, infrastructure, sales & marketing) and M&A to accelerate growth

#### Return excess cash to shareholders via dividend and share repurchase

- Utilize grid to achieve favorable volume weighted average price targeting a return >= Intuit's WACC
- Dividends expected to grow at or slightly ahead of earnings

#### Maintain a strong balance sheet

- Cash position at the end of FY and average gross cash balance of at least \$1B
- Maintain investment grade rating

### Large opportunity and meaningful runway across our \$312B TAM

5% penetration



## Robust platform lays foundation for continued growth & customer benefit



- **100M** customers spanning small businesses and consumers.
- **500K** attributes per SMB and **60K** attributes per consumer informing billions of Al/ML predictions daily.
- **\$2T+** invoices managed on platform annually, and visibility into **\$9.5T** consumer debt.
- Scale of platform and data across broad set of assets delivers benefits for customers and provides significant, durable opportunities for monetization and revenue growth.

## Platform expansion driving total Intuit revenue growth



- Combined platform revenue including Small Business and Self-Employed Group Online Ecosystem, TurboTax Online, and Credit Karma, grew **14%** to **\$11B** in FY23.
- Combined platform revenue grew to 77% of total revenue in FY23, +24 pts vs. 53% in FY18.
- Combined platform revenue has gro