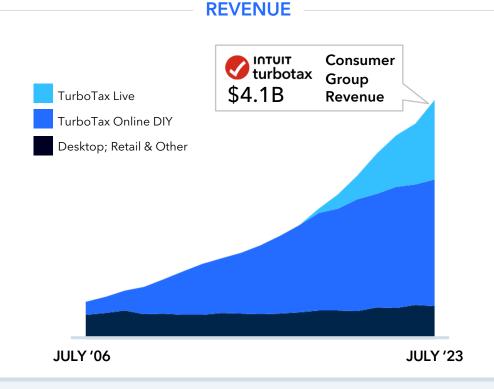

*Consumer Problems**

| NEED                | RANK |
|---------------------|------|
| Make ends meet      | 1    |
| Maximize tax refund | 2    |
| Save more           | 3    |
| Pay off debt        | 4    |
| Know where I stand  | 5    |
| Reduce my payments  | 6    |

#### Small Business & Self-Employed Problems

| NEED                       | RANK |
|----------------------------|------|
| Get customers              | 1    |
| Get paid                   | 2    |
| Get capital                | 3    |
| Pay workers                | 4    |
| Access advice              | 5    |
| Be compliant and organized | 6    |
| Get work done              | 7    |

### Solid historical financial performance

TurboTax Live is a key driving force behind recent and future expected revenue and ARPR growth



**10%** Consumer Group revenue 4 year CAGR through pandemic

6% FY23 Consumer Group revenue growth

17% FY23 TurboTax Live revenue growth

8% FY23 Investor / Self-Employed revenue growth

#### AVERAGE REVENUE PER RETURN



10% FY23 Paying average revenue per return growth YoY12% FY23 Total average revenue per return growth YoY12% TurboTax Live customer growth, driving ARPR growth through mix

#### ΙΠΤUΙΤ

### Industry and TurboTax outcomes

Industry, customer, and share CAGRs have normalized over the past four years



| IRS returns historical CAGR at 1% per year on avg. |
|----------------------------------------------------|
|----------------------------------------------------|

Historically, three consecutive years of declines in IRS returns is unprecedented; anticipate return to nor