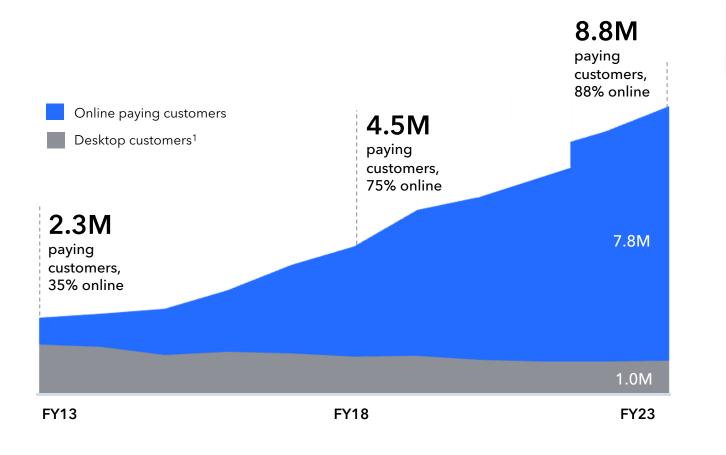

atform strategy translated to exceptional FY23 results

Continued strength and momentum across the small business ecosystem



1. Includes QBO, Standalone Services (customers who subscribed to a service such as Payroll, GoPayment, and Time outside their QBO experience), and Mailchimp paying customers.

2. Growth rates normalized assuming four quarters of Mailchimp revenue in FY22.

3. International growth rates are based on constant currency.

4. Includes Online and Desktop payment volume. FY23 global Online payment volume at \$104B, +25% YoY.

5. Includes Direct Lending, Marketplace loans, and Get Paid Upfront. FY23 Direct Lending originations at \$1.5B, +60% YoY.

### Small business base evolution

Significant progress made on our multiyear journey to evolve our base and business model



### Expansive online ecosystem driving small business growth

- Successfully solving customers' top problems through our leading online platform with offerings spanning Mailchimp, Money Portfolio, Workforce Solutions, QB Live, Accounting, and now Intuit Assist.
- Online paying customers (QBO subscribers, Standalone Services customers, Mailchimp paying customers) grew 10% YoY to 7.8M.

## From desktop software to cloud and subscription-based business model

- ~80% of total revenue is subscription-based, including 100% of Desktop accounting.
- 24% YoY growth (+8 pts YoY) in customers migrating from QuickBooks Desktop to QBO as we enhance the Online product and experience and minimize pricing variance.
- Only **12%** of customers remain on QuickBooks Desktop vs. **65%** 10 years ago.

### S