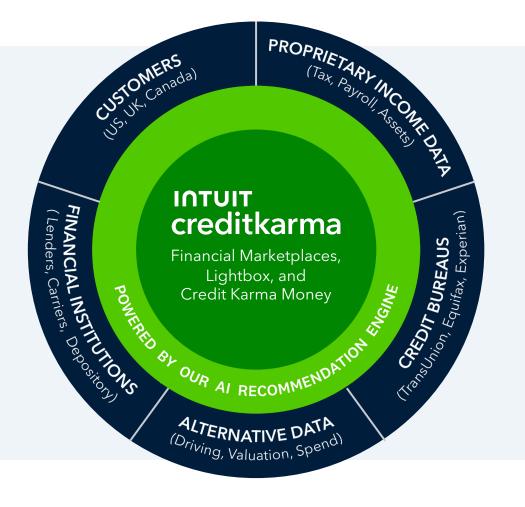

ncial attributes per consumer; visibility to \$9.5T in member debt                                                                                                        |
| ~2x the average approval rate for members who apply for credit cards on Credit Karma vs. off platform                                                                                     |
| Customers from TurboTax represented <b>26%</b> of new Credit Karma members<br>Revenue attributable to members who joined or returned via TurboTax grew nearly <b>30%</b> YoY <sup>2</sup> |
|                                                                                                                                                                                           |

### Credit Karma data ecosystem creates differentiation



**Credit Karma utilizes** the same kinds of data that financial institutions use for underwriting and more, allowing members to compare products and pricing with low friction and high certainty.

- Strong engagement loop that drives repeat member usage
- Robust, consumer-consented, first-party financial data
- Deep technology and integrations, including Lightbox, with scaled financial institutions

## Credit Karma is a strong partner for financial institutions and lending partners

#### SCALE

Our large member base of **136M** members and **42M** monthly active users.

Members use Credit Karma before taking out a new financial product.

Of those members who took out a new product in the 30 days prior to opening a new tradeline, **>65%** logged into Credit Karma before getting a new credi