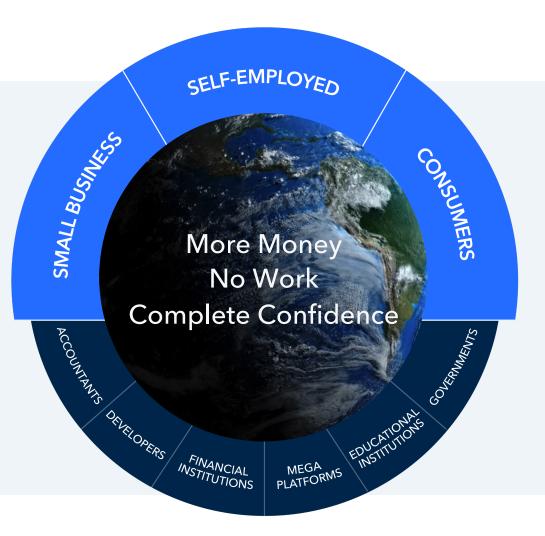

#### What matters most to our customers

#### **Consumer Problems**

| NEED                | RANK |
|---------------------|------|
| Make ends meet      | 1    |
| Maximize tax refund | 2    |
| Save more           | 3    |
| Pay off debt        | 4    |
| Know where I stand  | 5    |
| Reduce my payments  | 6    |

#### Small Business & Self-Employed Problems

| NEED                       | RANK |
|----------------------------|------|
| Get customers              | 1    |
| Get paid                   | 2    |
| Get capital                | 3    |
| Pay workers                | 4    |
| Access advice              | 5    |
| Be compliant and organized | 6    |
| Get work done              | 7    |