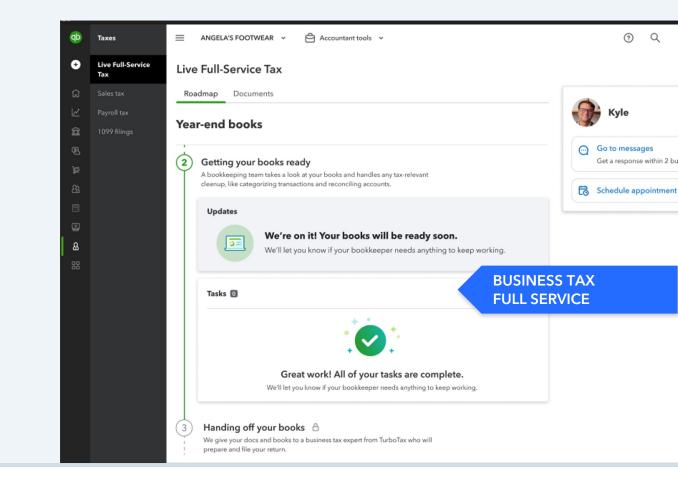

|  |

#### ΙΛΤυΙΤ

## We scaled expert services to support new Live experiences

#### **EXPERTISE**

Allow customers to find and interact with experts, and allow Intuit to find, train, evaluate, and prepare experts.

#### Virtual expert platform at scale

530M minutes of experts supporting customers in live meetings160K expert hours saved from platform enhancements12% growth in TurboTax Live customers

#### Modern capabilities unlock new experiences

**Delivered Business Tax offering in 6 months leveraging capabilities** such as our Virtual Expert Platform, Data Integration, Document Understanding, and Identity, providing expertise that builds confidence for small business.

#### Al in action

Knowledge engineering offers completeness and accuracy, providing customer confidence.



## Key takeaways

Powered by AI/GenAI, our platform creates value for our customers with speed at scale



#### Our platform, capabilities, and our talent are durable advantages that fuel growth

Built on years of investment and experiences, our vast data and GenAl/Al infrastructure allow us to operate at enormous scale.



#### Intuit Assist will fuel disruption and customer prosperity

We supercharged our platform with GenOS and have the building blocks to rapidly create solutions for our customers.



#### With our flywheel of innovation and execution, we continue to get faster and better With our forward-thinking approach, we've built a pathway to continuously increase platform leverage and speed.

| 0 |             |             |        |             |   |        |        |