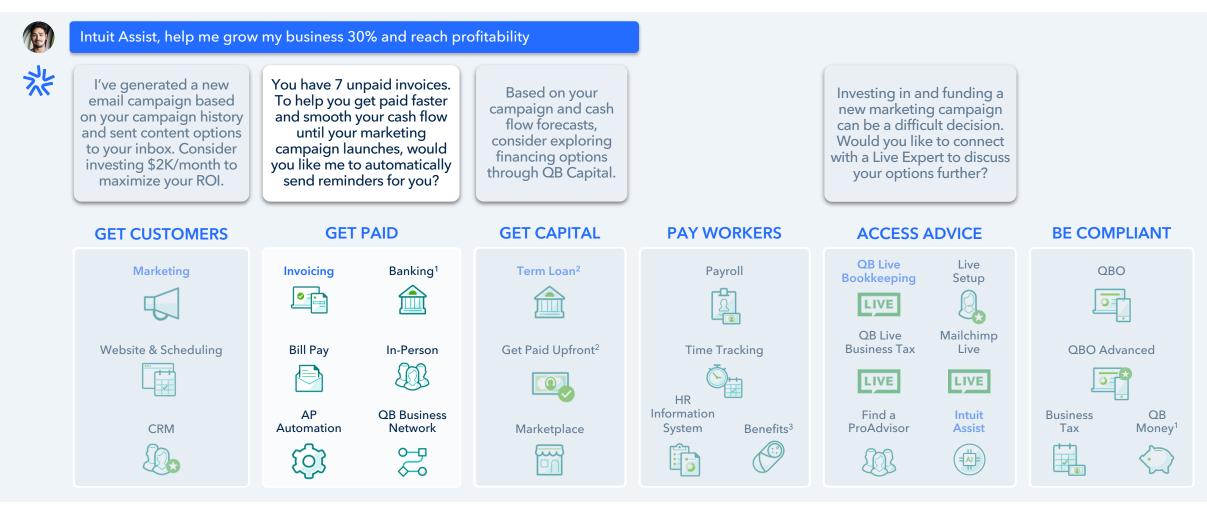

## 💥 Intuit Assist

#### Small Business & Self-Employed Problems

| NEED                       | RANK |
|----------------------------|------|
| Get customers              | 1    |
| Get paid                   | 2    |
| Get capital                | 3    |
| Pay workers                | 4    |
| Access advice              | 5    |
| Be compliant and organized | 6    |
| Get work done              | 7    |