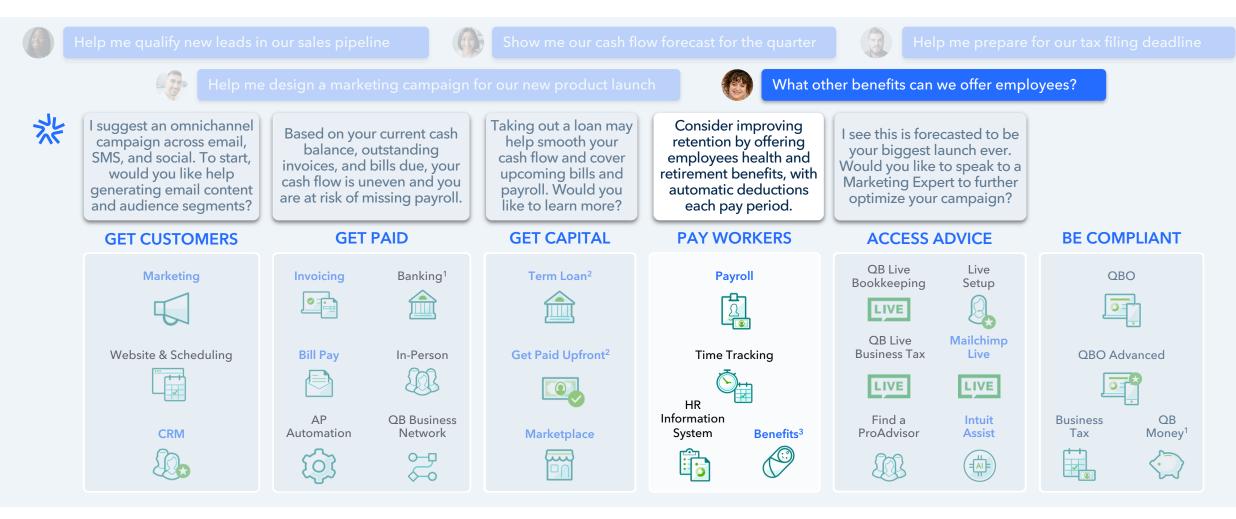

#### Small Business & Self-Employed Problems

| NEED                       | RANK |
|----------------------------|------|
| Get customers              | 1    |
| Get paid                   | 2    |
| Get capital                | 3    |
| Pay workers                | 4    |
| Access advice              | 5    |
| Be compliant and organized | 6    |
| Get work done              | 7    |