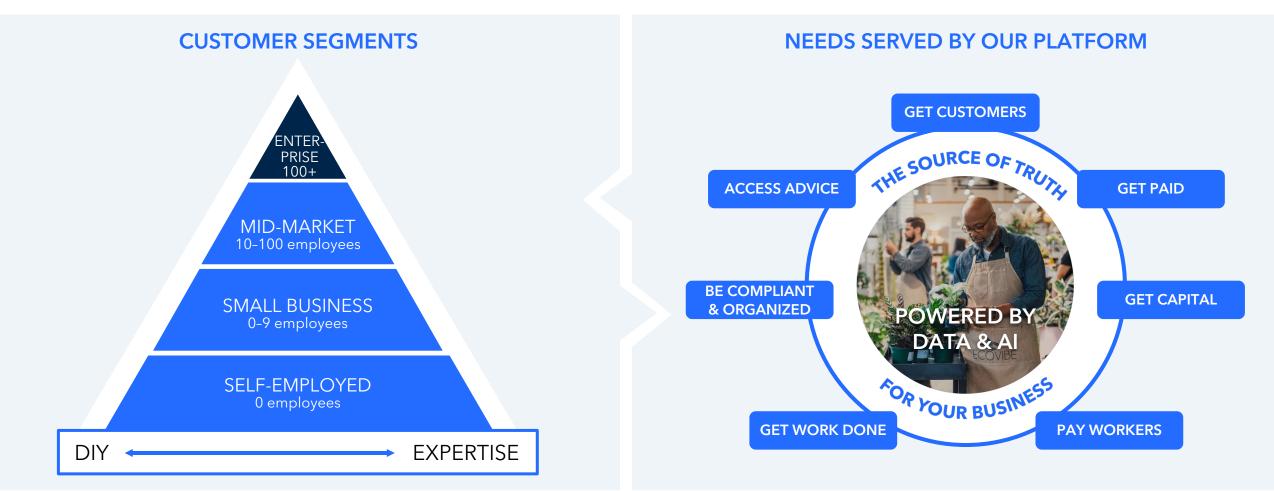

#### **Consumer Problems**

| NEED                | RANK |
|---------------------|------|
| Make ends meet      | 1    |
| Maximize tax refund | 2    |
| Save more           | 3    |
| Pay off debt        | 4    |
| Know where I stand  | 5    |
| Reduce my payments  | 6    |

#### Small Business & Self-Employed Problems

| NEED                       | RANK |
|----------------------------|------|
| Get customers              | 1    |
| Get paid                   | 2    |
| Get capital                | 3    |
| Pay workers                | 4    |
| Access advice              | 5    |
| Be compliant and organized | 6    |
| Get work done              | 7    |

## Our strategy starts with what matters most to customers