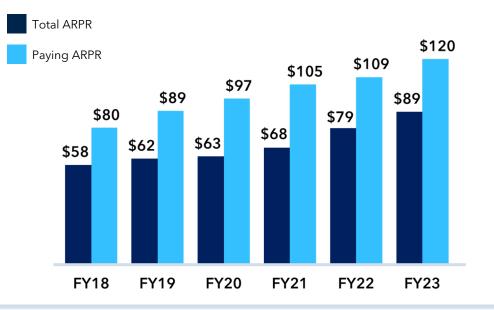

stand  | 5    |
| Reduce my payments  | 6    |

#### Small Business & Self-Employed Problems

| NEED                       | RANK |
|----------------------------|------|
| Get customers              | 1    |
| Get paid                   | 2    |
| Get capital                | 3    |
| Pay workers                | 4    |
| Access advice              | 5    |
| Be compliant and organized | 6    |
| Get work done              | 7    |

### Solid historical financial performance

TurboTax Live is a key driving force behind recent and future expected revenue and ARPR growth



**10%** Consumer Group revenue 4 year CAGR through pandemic

6% FY23 Consumer Group revenue growth

17% FY23 TurboTax Live revenue growth

8% FY23 Investor / Self-Employed revenue growth

#### AVERAGE REVENUE PER RETURN



10% FY23 Paying average revenue per return growth YoY12% FY23 Total average revenue per return growth YoY12% TurboTax Live customer growth, driving ARPR growth through mix

#### ΙΠΤUΙΤ

### Industry and TurboTax outcomes

Industry, customer, and share CAGRs have normalized over the past four years



| IRS returns historical CAGR at 1% per year on avg. |
|----------------------------------------------------|
|----------------------------------------------------|

Historically, three consecutive years of declines in IRS returns is unprecedented; anticipate return to normal industry growth over time.

87M Assisted filer TAM remains a significant opportunity.

| TURBOTAX SCORECARD                         |                |                |  |  |  |  |  |  |  |  |
|--------------------------