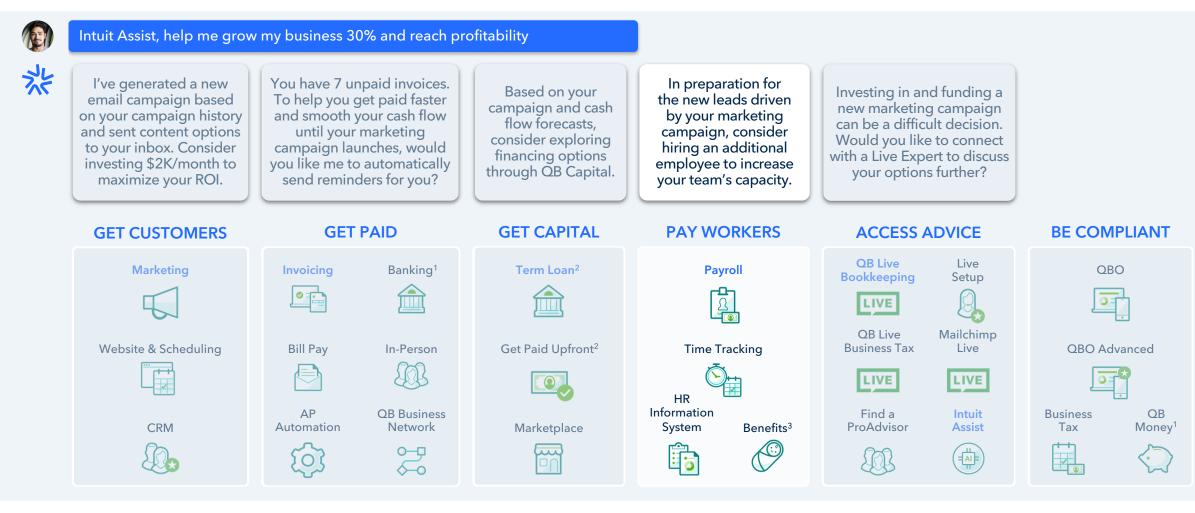

#### Small Business & Self-Employed Problems

| NEED                       | RANK |
|----------------------------|------|
| Get customers              | 1    |
| Get paid                   | 2    |
| Get capital                | 3    |
| Pay workers                | 4    |
| Access advice              | 5    |
| Be compliant and organized | 6    |
| Get work done              | 7    |