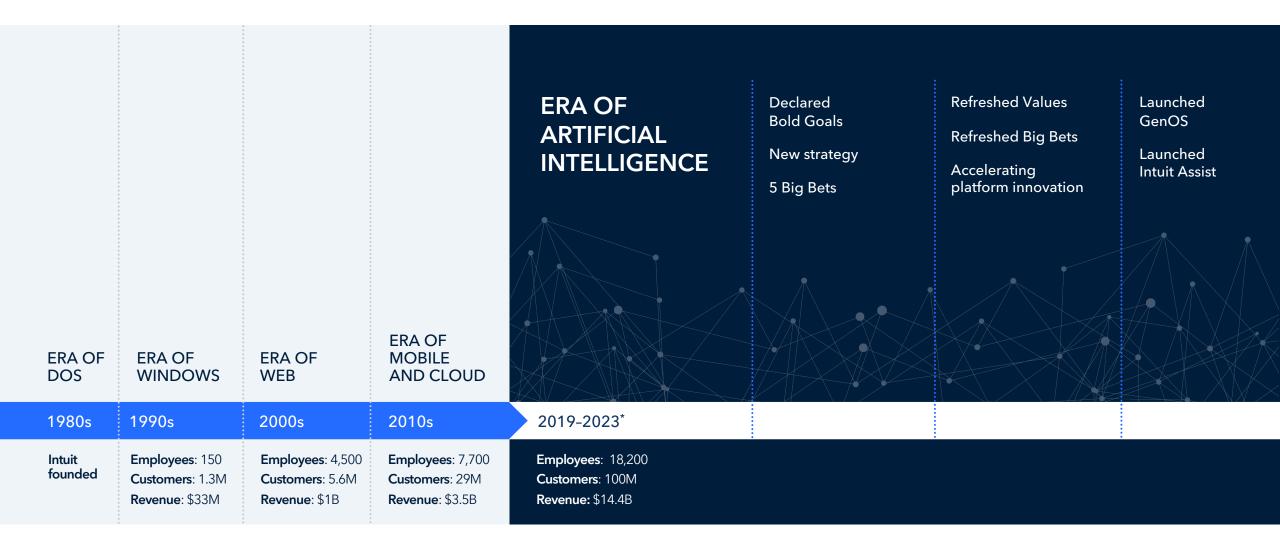

|             |          |             |    |  |   |  |  |
| 0      |             | 3      | *           |             | Ν           | V           | E           |                        |             | 0           | R           |             |          |             |    |  |   |  |  |
| 0<br>1 | 2           | 3<br>V | Ē           | l<br>S      | N<br>T      | V<br>O      | E<br>R      | S                      | T<br>A      | O<br>Y      | R<br>2      | D           |          | 2           |    |  |   |  |  |
| 0<br>1 | 2<br>N<br>T | 3<br>V | ▲<br>E<br>R | I<br>S<br>D | N<br>T<br>A | V<br>O<br>Y | E<br>R<br>2 | S<br>D                 | Т<br>А<br>2 | O<br>Y<br>3 | R<br>2<br>▲ | D<br>0<br>1 |          | 2<br>▲<br>E |    |  |   |  |  |

## History of self-disruption and reimagination



INTUIT

## Award-winning culture accelerating growth

## Employee engagement is at the **Top 10%** of industry

#### FORTUNE

100 Best Company 2023 Best Workplaces in Technology 2023 Most Innovative Companies 2023

#### Newsweek

Greatest Workplaces for Diversity 2023

#### Forbes

Best Employers for Women 2023

#### 'GLASSDOOR'

Best Places to Work 2023

WSJ

Best Managed Companies 2023

**USATODAY** America's Climate Leaders 2023

JUST capital JUST 100 list 2023



SINCE BIG BETS

Revenue CAGR accelerated and margin expanded

19% Revenue CAGR

+4 pts

Non-GAAP operating margin expansion

FY14-FY18 PRE-BIG BETS

FY18-FY23

GAAP operating margin of 26% in FY18 and 22% in FY23. Non-GAAP operating margin of 34% in FY18 and 38% in FY23.

8

## Maintained earnings power despite economic unce