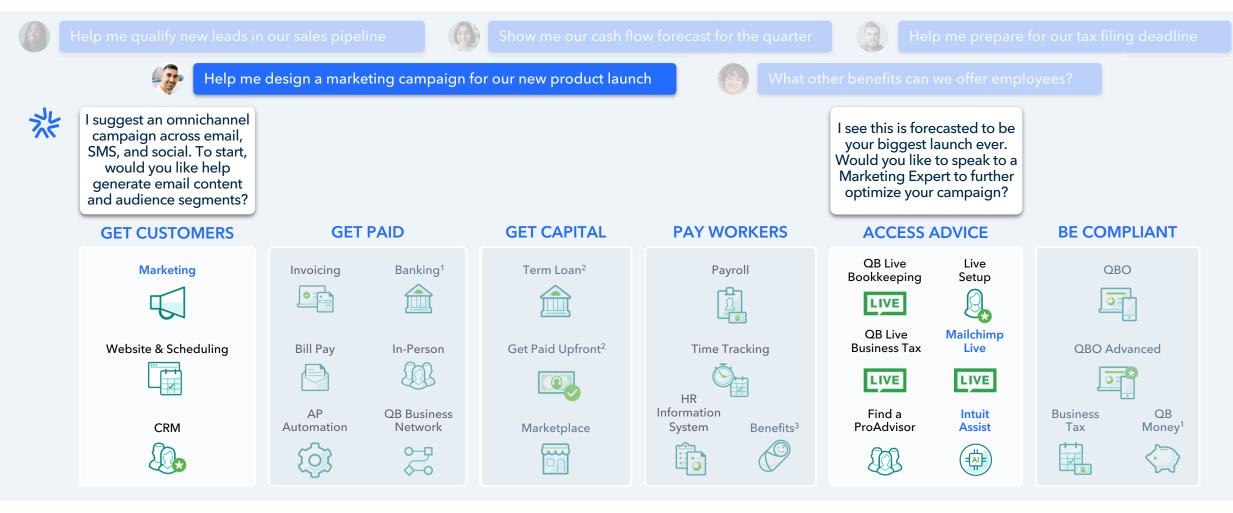

#### Small Business & Self-Employed Problems

| NEED                       | RANK |
|----------------------------|------|
| Get customers              | 1    |
| Get paid                   | 2    |
| Get capital                | 3    |
| Pay workers                | 4    |
| Access advice              | 5    |
| Be compliant and organized | 6    |
| Get work done              | 7    |