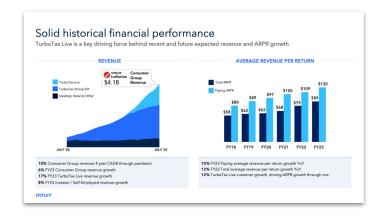

-------|
| 14%     | Combined platform revenue growth    |
| 22%     | GAAP operating income growth        |
| 22%     | Non-GAAP operating income growth    |
| 170 bps | GAAP operating margin expansion     |
| 290 bps | Non-GAAP operating margin expansion |
| 15%     | Dividend increase in FY23           |
| \$3B    | Cash returned to shareholders       |

## Momentum across businesses despite challenging macro gives us confidence in growth trajectory ahead

#### **Small Business & Self-Employed**



- Customer and ARPC growth driving durable • double-digit revenue growth.
- **10%** growth in online paying customers in FY23, including 17% growth in Mailchimp and 35% growth in QBO Advanced.
- **12%** growth in online paying ARPC in FY23, with significant monetization opportunities ahead.



**Consumer Group** 

- Progress transforming the assisted segment driving durable ARPR growth; large opportunity ahead with 87M assisted filers.
- Revenue increased **10%** annually over last 4 years, since the pandemic began.
- **12%** ARPR growth in FY23 driven by strength in TT Live as we penetrate the assisted category.

#### **Credit Karma**

|                                                                                                               | 3.YEAR |        | CAGR   | +25%   |                                                                                                                                                                 |
|---------------------------------------------------------------------------------------------------------------|--------|--------|-----