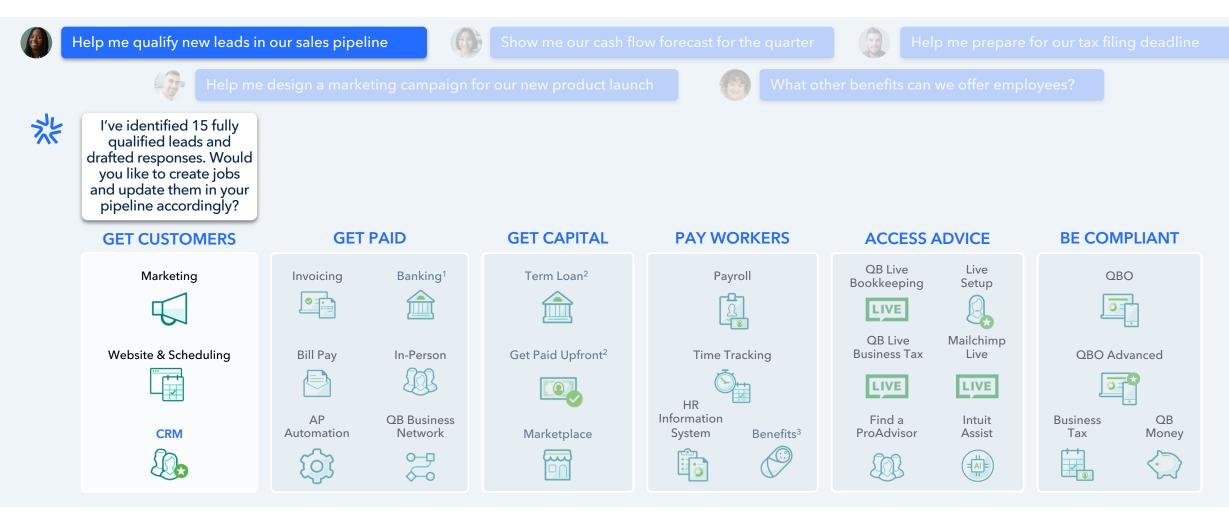

#### Small Business & Self-Employed Problems

| NEED                       | RANK |
|----------------------------|------|
| Get customers              | 1    |
| Get paid                   | 2    |
| Get capital                | 3    |
| Pay workers                | 4    |
| Access advice              | 5    |
| Be compliant and organized | 6    |
| Get work done              | 7    |