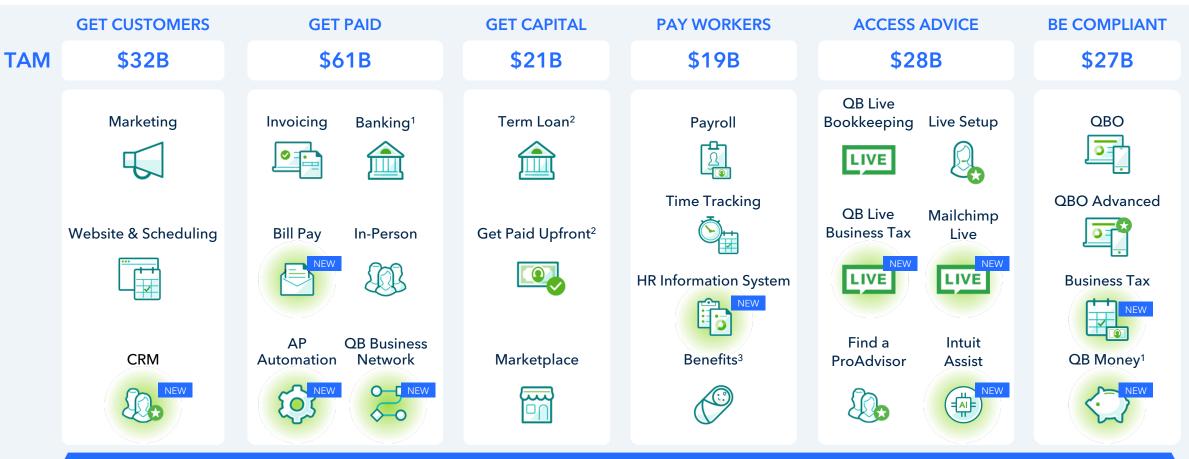

#### Small Business & Self-Employed Problems

| NEED                       | RANK |
|----------------------------|------|
| Get customers              | 1    |
| Get paid                   | 2    |
| Get capital                | 3    |
| Pay workers                | 4    |
| Access advice              | 5    |
| Be compliant and organized | 6    |
| Get work done              | 7    |