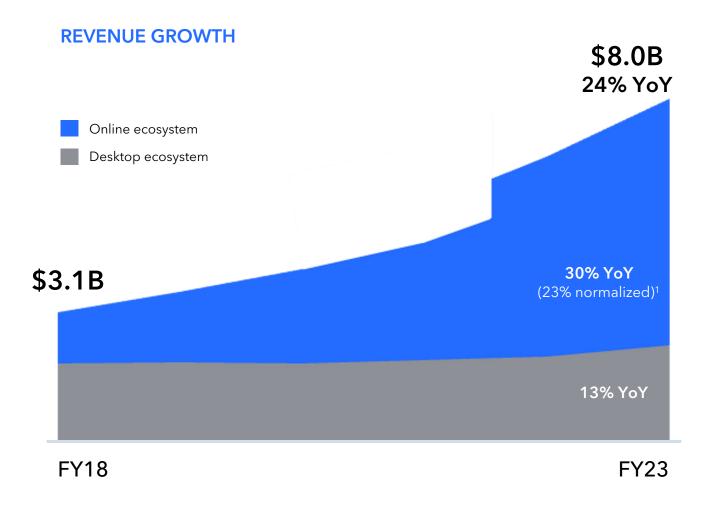

19% Revenue CAGR

+4 pts

Non-GAAP operating margin expansion

FY14-FY18 PRE-BIG BETS

FY18-FY23

GAAP operating margin of 26% in FY18 and 22% in FY23. Non-GAAP operating margin of 34% in FY18 and 38% in FY23.

8