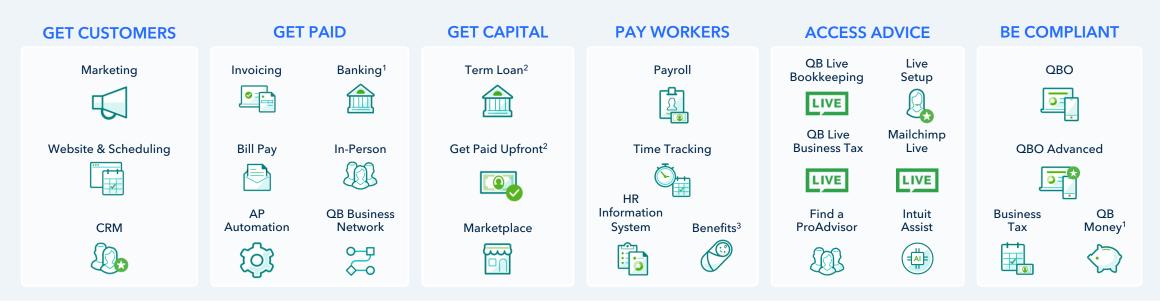

#### Small Business & Self-Employed Problems

| NEED                       | RANK |
|----------------------------|------|
| Get customers              | 1    |
| Get paid                   | 2    |
| Get capital                | 3    |
| Pay workers                | 4    |
| Access advice              | 5    |
| Be compliant and organized | 6    |
| Get work done              | 7    |