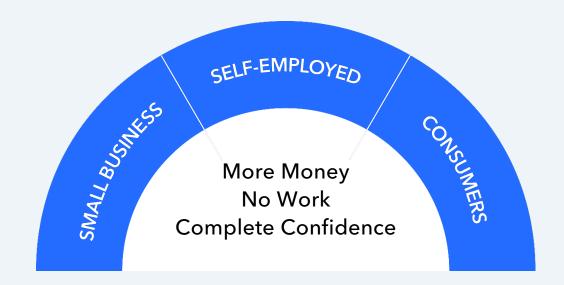

## Our strategy starts with what matters most to customers

#### **Consumer Problems**

| NEED                | RANK |
|---------------------|------|
| Make ends meet      | 1    |
| Maximize tax refund | 2    |
| Save more           | 3    |
| Pay off debt        | 4    |
| Know where I stand  | 5    |
| Reduce my payments  | 6    |

#### Small Business & Self-Employed Problems

| NEED                       | RANK |
|----------------------------|------|
| Get customers              | 1    |
| Get paid                   | 2    |
| Get capital                | 3    |
| Pay workers                | 4    |
| Access advice              | 5    |
| Be compliant and organized | 6    |
| Get work done              | 7    |