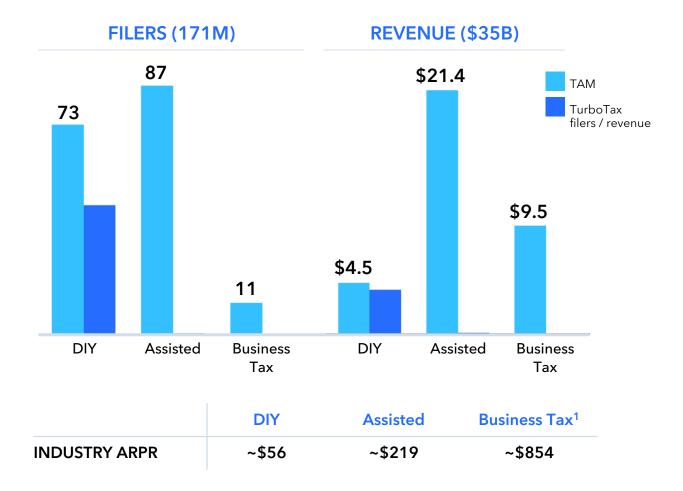

|  |  |  |  |  |
| IRS Returns <sup>1</sup>                   | ~1%            | ~(2%)          |  |  |  |  |  |  |  |  |
| DIY Share of IRS Returns                   | ~0.25 pts      | ~(1.0 pts)     |  |  |  |  |  |  |  |  |
| TurboTax Share of IRS Returns <sup>2</sup> | ~0.2 pts       | ~(1.0 pts)     |  |  |  |  |  |  |  |  |
| Revenue Growth                             | 10%            | 6%             |  |  |  |  |  |  |  |  |

Over the past 4 years, stimulus-only filers drove overall industry growth disproportionately in the DIY category but have now left the industry.

With COVID dynamics past us, we expect to return to share growth through disruptive assisted experiences.

### Focused on Assisted & Business Tax

TAM remains massive at 171M filers and \$35B of revenue in the US



#### **Opportunities**

- Assisted and Business Tax represent a combined \$31B opportunity where TurboTax has nearly zero penetration.
- **12M** estimated annual churn within the assisted category to another assisted preparer.
- **>70%** of businesses prefer a full-service solution for their taxes.
- TurboTax now has a suite of products to serve Assisted and Business Tax filers, garnering significantly higher ARPR.

### TurboTax Online US acquisition funnel

Opportunities to address low-hanging fruit and accelerate penetration of assisted category

|                                | FY23 | YoY    | 4-Year CAGR | Observations and opportunities                                        |
|--------------------------------|------|--------|-------------|------------------------------------------