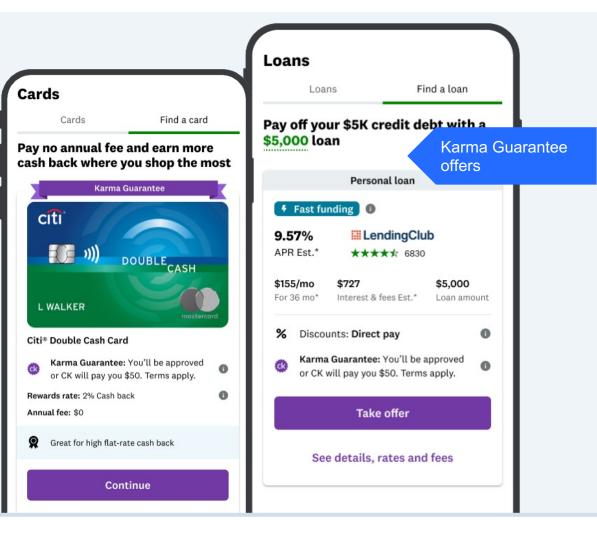

r an embedded application process.

Partners benefit by targeting the right members that meet their standards, which leads to a more efficient channel with higher-quality new accounts.

- Karma Guarantee conversions in Credit Cards and Personal Loans grew
   **5x** from July 2022 to July 2023.
- Additional partners continue to launch Lightbox offers. The number of partners with Lightbox offers grew by nearly 20% YoY in July 2023,<sup>1</sup> and partners see ~2x average approval rate for members who apply for credit cards through Credit Karma vs. off platform.

#### Grow Lightbox into new areas

Lightbox also currently powers Auto Refinance and Purchase offers. Lightbox allows members to know their likelihood of approval to refinance an existing loan, or to purchase a car with financing.



### Better Together

We are creating one consumer destination that combines all facets of personal finance and tax together

### We are focused on solving our members' biggest problems

- Make ends meet
- Maximize their tax refund
- Save more money
- Pay off debt
- Know where they stand financially
- Reduce their payments

#### Which our single platform can address

Our members choose Credit Karma to **solve their financial problems and optimize their goals**. Our combination of personal finance and tax is attractive to our members.

intuit creditkarma



Every Credit Karma member can become a TurboTax user, and every TurboTax user can become a Credit Karma member

## Credit Karma offers differentiated capabilities that can help grow TurboTax

Credit Karma is an additive channel to grow