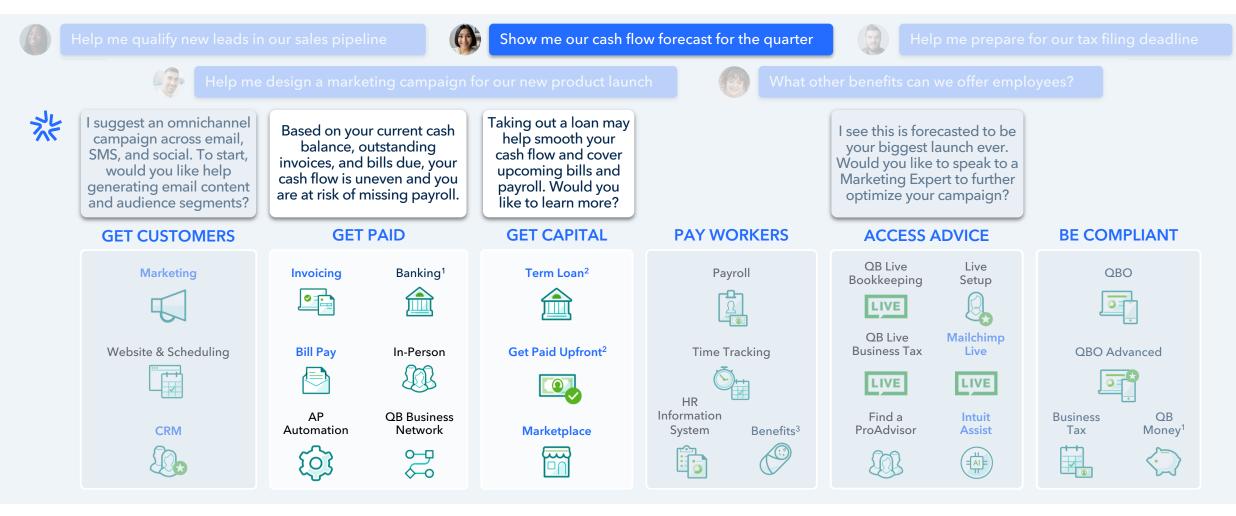

#### Small Business & Self-Employed Problems

| NEED                       | RANK |
|----------------------------|------|
| Get customers              | 1    |
| Get paid                   | 2    |
| Get capital                | 3    |
| Pay workers                | 4    |
| Access advice              | 5    |
| Be compliant and organized | 6    |
| Get work done              | 7    |