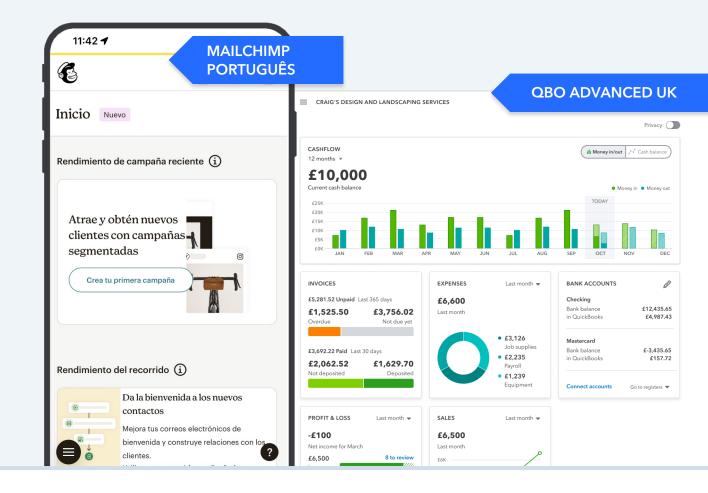

## 💥 Intuit Assist

### Expected to create meaningful long-term acceleration

☆ Intuit Assist