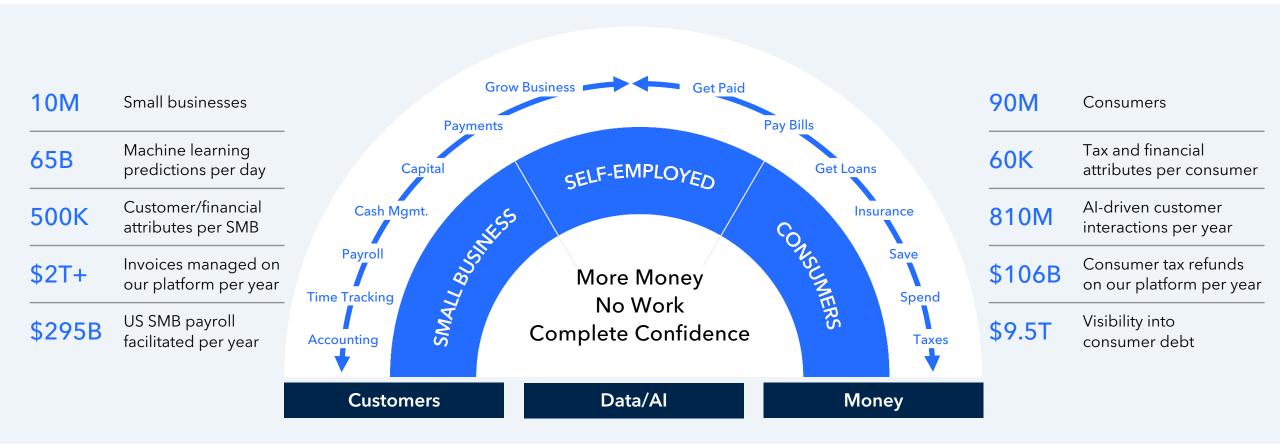

**60K** Tax and financial attributes per consumer

810M

Al-driven customer interactions per year

\$106B

Consumer tax refunds on our platform per year

\$9.5T Visibility into consumer debt