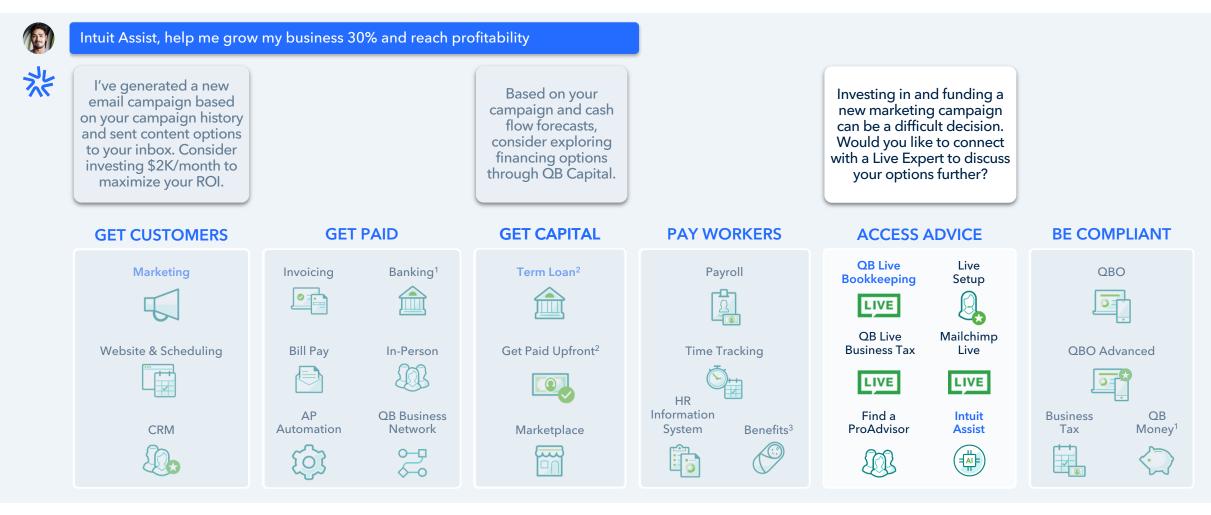

## 💥 Intuit Assist

#### Small Business & Self-Employed Problems

| NEED                       | RANK |
|----------------------------|------|
| Get customers              | 1    |
| Get paid                   | 2    |
| Get capital                | 3    |
| Pay workers                | 4    |
| Access advice              | 5    |
| Be compliant and organized | 6    |
| Get work done              | 7    |