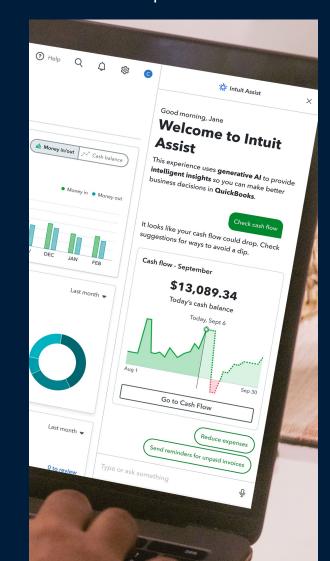

## 💥 Intuit Assist

### Expected to create meaningful long-term acceleration

☆ Intuit Assist