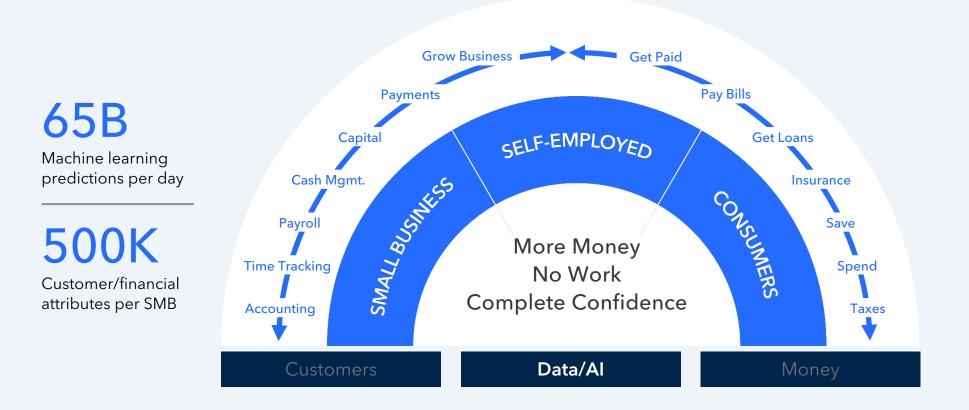

## Durable Five Big Bets focused on large TAM, accelerating innovation

Revolutionize speed to benefit

Connect people to experts

Unlock smart money decisions

Be the center of small business growth

2

3

4

**60K** Tax and financial attributes per consumer

810M

Al-driven customer interactions per year

\$106B

Consumer tax refunds on our platform per year

\$9.5T Visibility into consumer debt