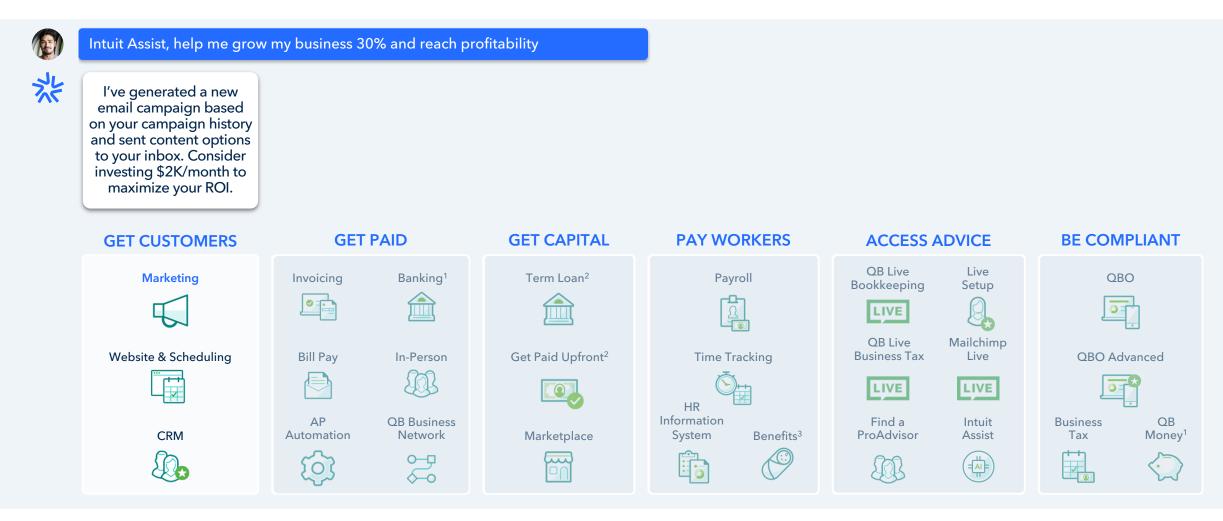

## 💥 Intuit Assist

#### Small Business & Self-Employed Problems

| NEED                       | RANK |
|----------------------------|------|
| Get customers              | 1    |
| Get paid                   | 2    |
| Get capital                | 3    |
| Pay workers                | 4    |
| Access advice              | 5    |
| Be compliant and organized | 6    |
| Get work done              | 7    |