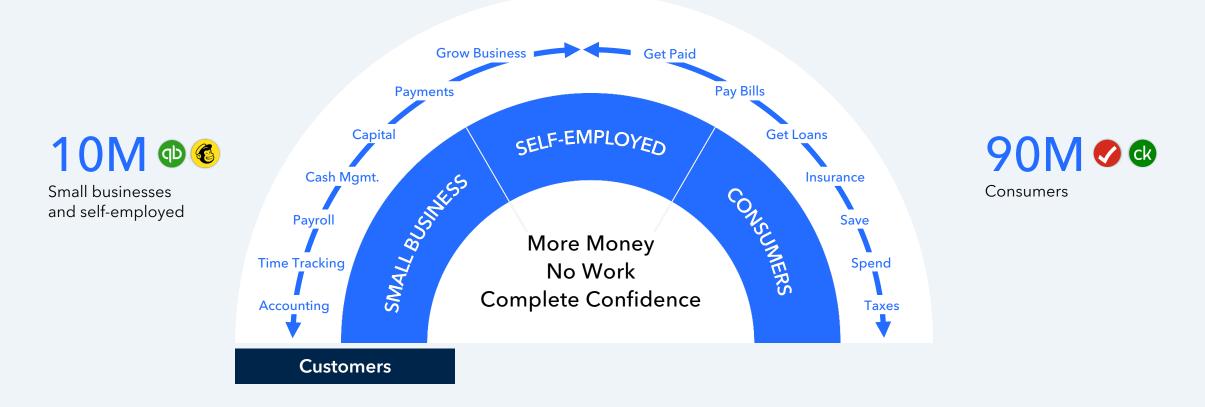

growth</li> <li>FY23:</li> <li>FY24:</li> <li>FY26:</li> </ul>     |
| <ul> <li>FY23:</li> <li>FY24:</li> <li>FY26:</li> </ul>                                                               |                                                                                                                                                                    |                                                                                                    |                                                                                                       |

#### Intuit Strategy



## Durable Five Big Bets focused on large TAM, accelerating innovation

Revolutionize speed to benefit

Connect people to experts

Unlock smart money decisions

Be the center of small business growth



2

3

4







**60K** Tax and financial attributes per consumer

810M

Al-driven customer interactions per year



\$106B

Consumer tax refunds on our platform per year

\$9.5T Visibility into consumer debt

### Future is "Done for You"



## Our strategy is driving momentum



## Our strategy is driving momentum



## Our strategy is driving momentum





## 💥 Intuit Assist



#### וחדטוד creditkarma



#### 







### Expected to create meaningful long-term acceleration

☆ Intuit Assist

## Avenues for monetization

1 Increased new customer growth and breakthrough adoption of services

**2** Gateway to increased adoption of Live Expert help

**3** Opportunity for GenAl-specific SKUs and pricing for value

## Intuit Operating System is our competitive advantage



### Strong leadership team built