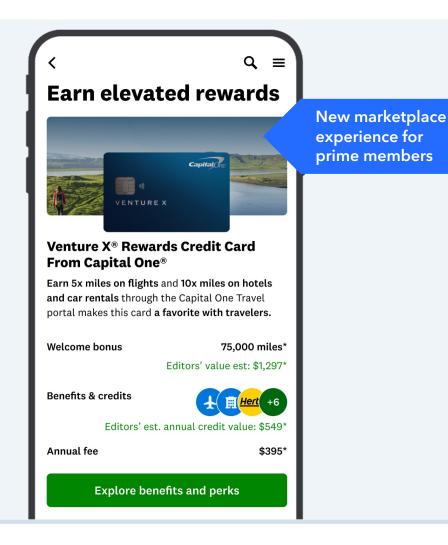

720 or higher, compared to **39%** for the overall US population.<sup>1</sup> We have recently launched tools such as Net Worth and Cash Flow to help drive engagement of prime members, and have also redesigned our Credit Cards marketplace to create a more customized experience for them.

- We have already seen traction with the prime segment: Prime monthly active users have grown **53%** in absolute growth since FY19, while prime Credit Cards revenue has grown **49%**.<sup>2</sup>
- Prime represents a richer monetization opportunity, with an average revenue per transaction that is **75%** higher than non-prime.
- Significant potential and room to grow, with a share of Credit Karma member originations in Credit Cards for prime members that is **>2.5x** lower than that of subprime members.



Early prototype screen images simulated for illustration purposes only. Actual product will vary.

1. Data from Equifax between August 2022 and May 2023 and includes credit cards, personal loans, auto loans, mortgage, and home equity line of credit products. 2. Represents the absolute growth in FY23 vs. FY19 for monthly active users and Credit Cards revenue.

### Lightbox unlocks value for members, partners, and Credit Karma

#### Why and how

**CUSTOMER PROBLEM:** Consumers suffer from a lack of **certainty, transparency, and simplicity** in financial services, especially when applying for products.

**SOLUTION:** Lightbox, a proprietary technology that **allows lenders to deploy their underwriting criteria in an encrypted model-building environment**, leverages thousands of anonymized