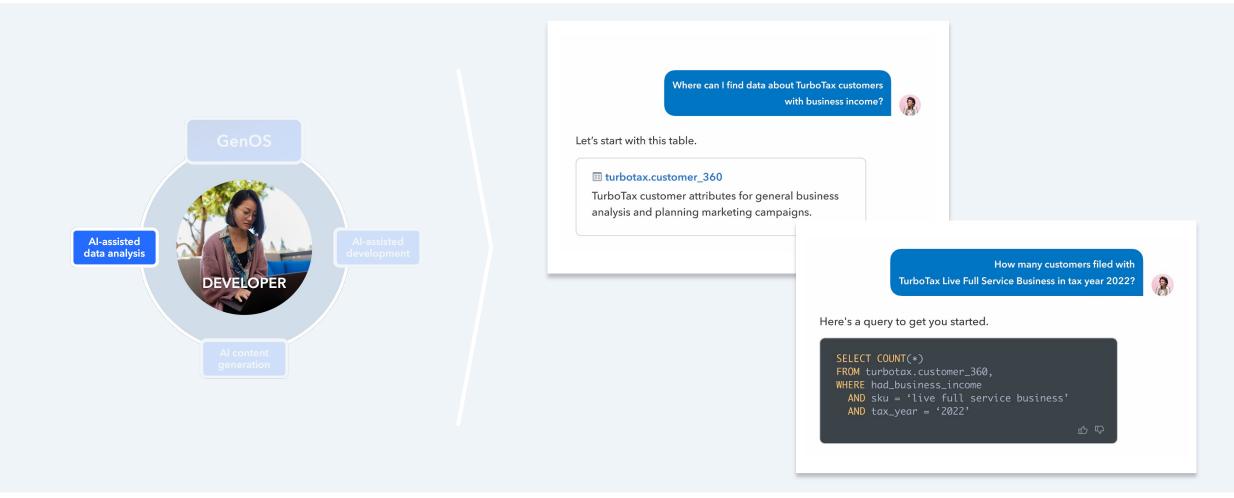

| A The Earned Income Tax Credit (EITC) is a tax credit for low-to-moderate-income working in<br>families. To be eligible, you must have earned income from employment or self-employme<br>Social Security number, and meet certain income and filing status requirements. The amou<br>depends on your income and the number of qualifying children you have. You must also fil<br>claim the credit. The EITC can help reduce the amount of taxes you owe or provide a refund.                                                                   | nt, have a valid<br>nt of the credit<br>e a tax return to |



#### ΙΠΤUΙΤ





#### Composite Applications

| Aailchimp                                                                                                                                                                                                                                                                       | QuickBooks |         | Credit Karma                                                                                                                                                                                                                                                                                                                                                                | TurboTax