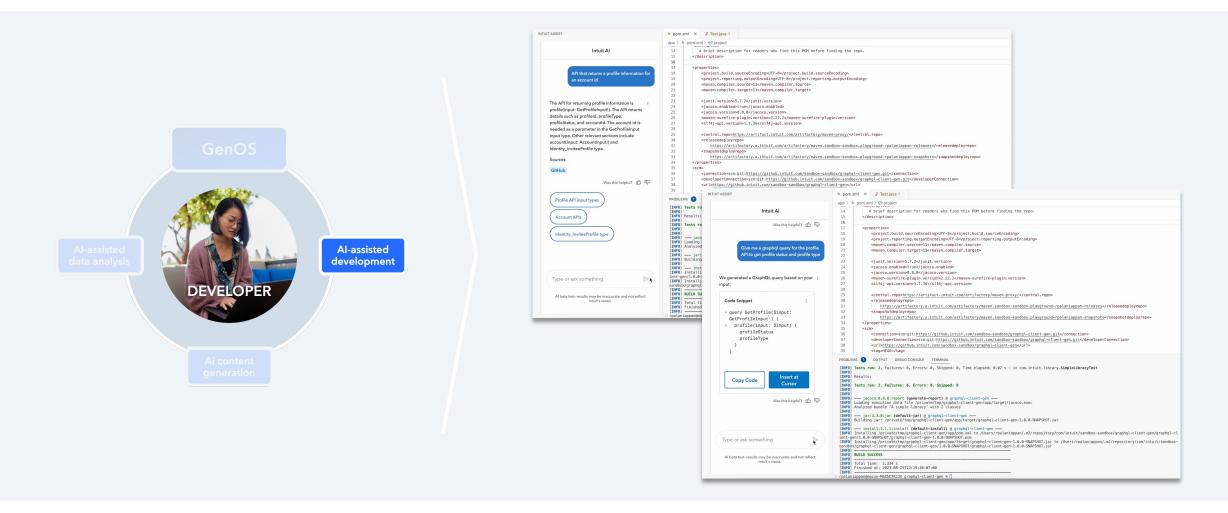

| A The Earned Income Tax Credit (EITC) is a tax credit for low-to-moderate-income working in<br>families. To be eligible, you must have earned income from employment or self-employme<br>Social Security number, and meet certain income and filing status requirements. The amou<br>depends on your income and the number of qualifying children you have. You must also fil<br>claim the credit. The EITC can help reduce the amount of taxes you owe or provide a refund.                                                                   | nt, have a valid<br>nt of the credit<br>e a tax return to |



#### ΙΠΤUΙΤ





#### Composite Applications

| Aailchimp                                                                                                                                                                                                                                                                       | QuickBooks |         | Credit Karma                                                                                                                                                                                                                                                                                                                                                                | TurboTax