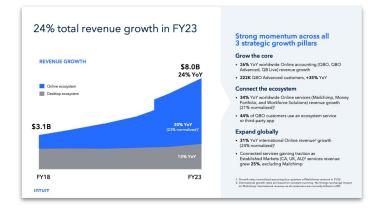

yield operating income dollars growing faster than revenue
- Al-driven expert platform strategy enables new drivers of operating margin expansion
- Consistent dividend increases

#### **FY23 OUTCOMES**

| 13%     | Intuit revenue growth               |
|---------|-------------------------------------|
| 14%     | Combined platform revenue growth    |
| 22%     | GAAP operating income growth        |
| 22%     | Non-GAAP operating income growth    |
| 170 bps | GAAP operating margin expansion     |
| 290 bps | Non-GAAP operating margin expansion |
| 15%     | Dividend increase in FY23           |
| \$3B    | Cash returned to shareholders       |

## Momentum across businesses despite challenging macro gives us confidence in growth trajectory ahead

#### **Small Business & Self-Employed**



- Customer and ARPC growth driving durable • double-digit revenue growth.
- **10%** growth in online paying customers in FY23, including 17% growth in Mailchimp and 35% growth in QBO Advanced.
- **12%** growth in online paying ARPC in FY23, with significant monetization opportunities ahead.



**Consumer Group** 

- Progress transforming the assisted segment driving durable ARPR growth; large opportunity ahead with 87M assisted filers.
- Revenue increased **10%** annually over last 4 years, since the pandemic began.
- **12%** ARPR growth in FY23 driven by strength in TT Live as we penetrate the assisted category.

#### **Credit Karma**

|                                                                                                               | 3.YEAR |        | CAGR   | +25%   |