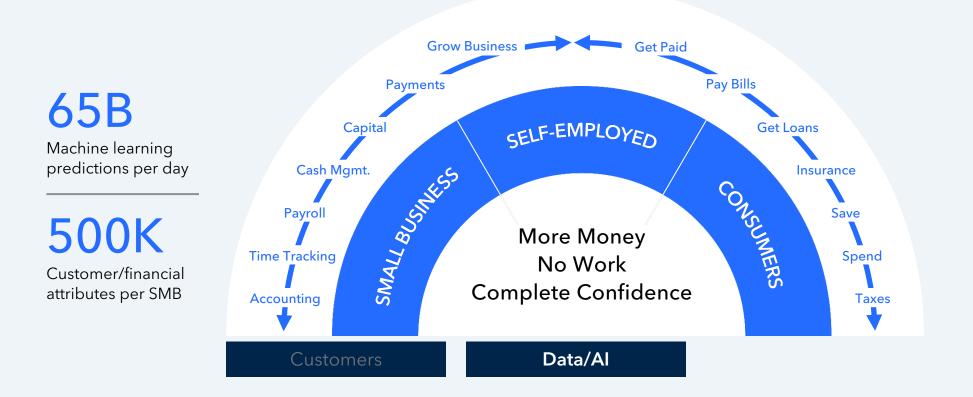

owth</li> <li>FY23:</li> <li>FY24:</li> <li>FY26:</li> </ul>     |
| <ul> <li>FY23:</li> <li>FY24:</li> <li>FY26:</li> </ul>                                                               |                                                                                                                                                                    |                                                                                                    |                                                                                                       |

#### Intuit Strategy



## Durable Five Big Bets focused on large TAM, accelerating innovation

Revolutionize speed to benefit

Connect people to experts

Unlock smart money decisions

Be the center of small business growth



2

3

4







**60K** Tax and financial attributes per consumer

810M

Al-driven customer interactions per year



\$106B

Consumer tax refunds on our platform per year

\$9.5T Visibility into consumer debt

### Future is "Done for You"



## Our strategy is driving momentum



## Our strategy is driving momentum



## Our strategy is driving momentum





## 💥 Intuit Assist



#### וחדטוד creditkarma



#### 







### Expected to create meaningful long-term acceleration

☆ Intuit Assist

## Avenues for monetization

1 Increased new customer growth and breakthrough adoption of services

**2** Gateway to increased adoption of Live Expert help

**3** Opportunity for GenAl-specific SKUs and pricing for value

## Intuit Operating System is our competitive advantage



### Strong leadership team built to