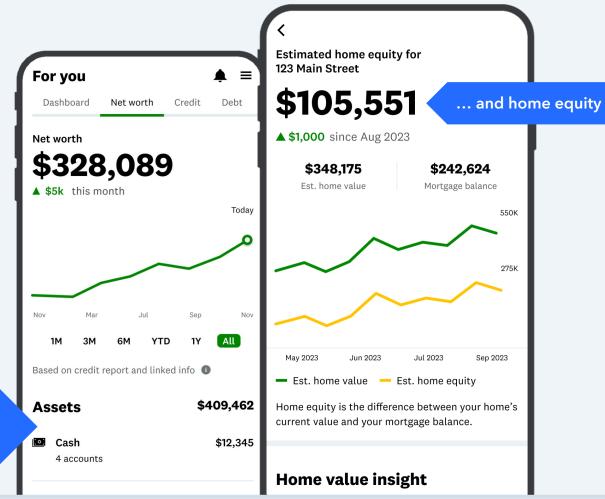

ic snapshot of our members' financial lives**, including metrics such as net worth, home equity and property values, and total debt. Members can also more easily keep tabs on their existing credit cards, personal loans, auto loans, home loans, and insurance policies and receive recommendations on how to optimize them.

#### We see positive results when members utilize more of these tools.

When our members activate more product features, there is greater likelihood that they will have higher engagement and monetization potential.

Compared to credit monitoring alone, members with at least one additional feature activation:

- Have >3.5x higher average monthly retention<sup>1</sup>
- Generate >4x average revenue per member<sup>1</sup>

Monitoring of additional metrics such as net worth...



### Drive breakthrough GenAl capabilities

Launch Intuit Assist across the Credit Karma ecosystem

### Leverage Intuit Assist to better solve our members' financial problems

With Intuit Assist, Credit Karma has an opportunity to solve member financial needs by creating an **always-on, digital financial assistant**. This financial assistant will not only bring forth unique insights and recommendations, but also help members take action on key decisions in a seamless way.

Our data, platform, and capabilities augment the power of Intuit Assist. Coupled with the certainty and transparency of Lightbox, **Intuit Assist can make personalized recommendations and suggest products for our members that they will likely qualify for**. Through these innovations, Credit Karma can change the way that