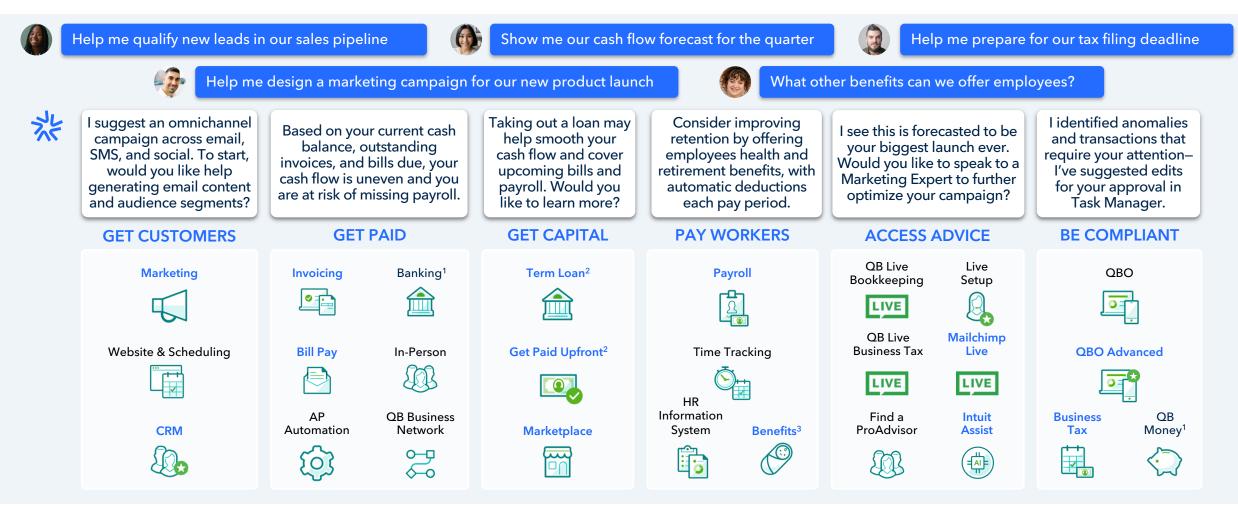

#### Small Business & Self-Employed Problems

| NEED                       | RANK |
|----------------------------|------|
| Get customers              | 1    |
| Get paid                   | 2    |
| Get capital                | 3    |
| Pay workers                | 4    |
| Access advice              | 5    |
| Be compliant and organized | 6    |
| Get work done              | 7    |