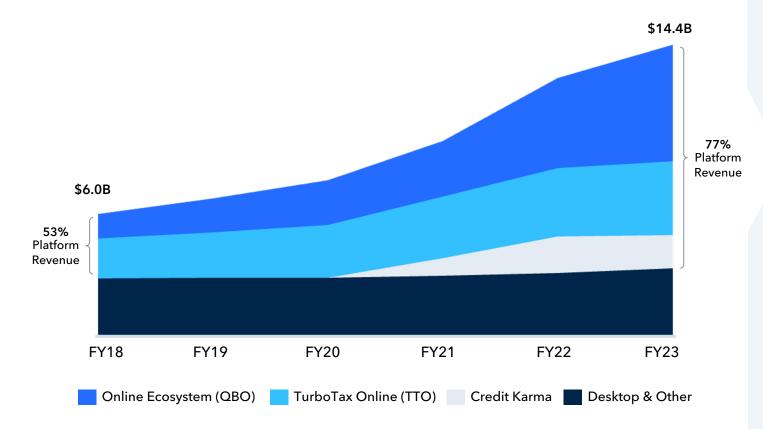

balance sheet

- Cash position at the end of FY and average gross cash balance of at least \$1B
- Maintain investment grade rating

### Large opportunity and meaningful runway across our \$312B TAM

5% penetration



## Robust platform lays foundation for continued growth & customer benefit



- **100M** customers spanning small businesses and consumers.
- **500K** attributes per SMB and **60K** attributes per consumer informing billions of Al/ML predictions daily.
- **\$2T+** invoices managed on platform annually, and visibility into **\$9.5T** consumer debt.
- Scale of platform and data across broad set of assets delivers benefits for customers and provides significant, durable opportunities for monetization and revenue growth.

## Platform expansion driving total Intuit revenue growth



- Combined platform revenue including Small Business and Self-Employed Group Online Ecosystem, TurboTax Online, and Credit Karma, grew **14%** to **\$11B** in FY23.
- Combined platform revenue grew to 77% of total revenue in FY23, +24 pts vs. 53% in FY18.
- Combined platform revenue has grown at a **28%** 5-year CAGR.

## Delivered strong FY23 results overall vs. our FY23 objectives

#### LAST YEAR'S OBJECTIVES

- Double-digit revenue growth
- Fast-growing platform company
- Disciplined investments yield operating income dollars growing faster than revenue
- Al-driven expert platform strategy enables new drivers of operating margin expansion
- Consistent dividend increases

#### **FY23 OUTCOMES**

| 13%     | Intuit revenue growth               |
|---------|------------------------------