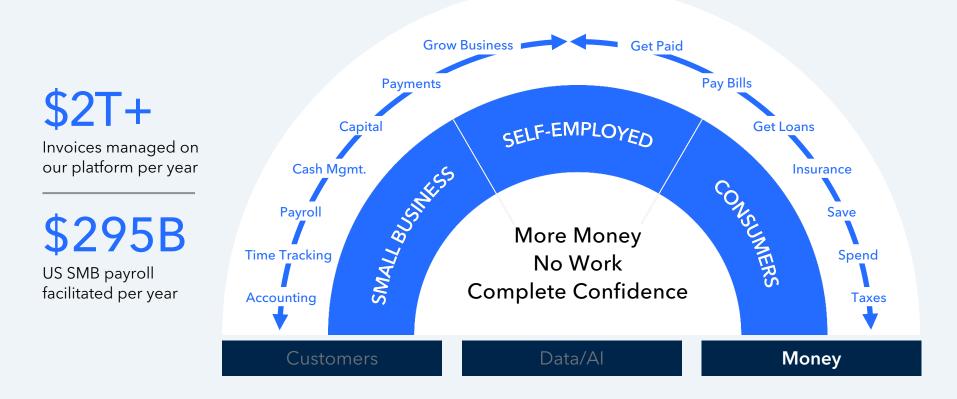

#### What matters most to our customers

#### **Consumer Problems**

| NEED                | RANK |
|---------------------|------|
| Make ends meet      | 1    |
| Maximize tax refund | 2    |
| Save more           | 3    |
| Pay off debt        | 4    |
| Know where I stand  | 5    |
| Reduce my payments  | 6    |

#### Small Business & Self-Employed Problems

| NEED                       | RANK |
|----------------------------|------|
| Get customers              | 1    |
| Get paid                   | 2    |
| Get capital                | 3    |
| Pay workers                | 4    |
| Access advice              | 5    |
| Be compliant and organized | 6    |
| Get work done              | 7    |

### Large market opportunity

Our strategy and assets position us to penetrate our TAM