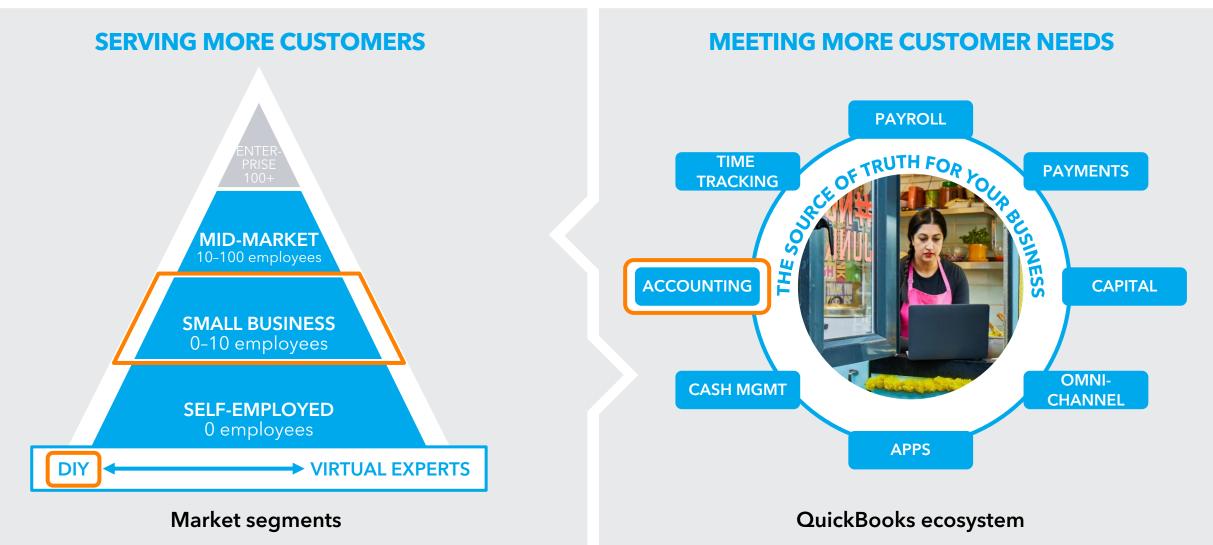

## **BECOME THE SOURCE OF TRUTH FOR YOUR BUSINESS**

# Started out as Do-It-Yourself accounting software for small businesses

# Then, moved up and down market while building out a robust ecosystem of DIY offerings