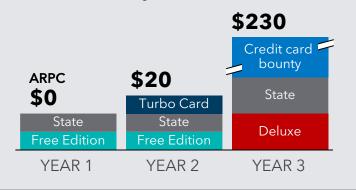

# FY'20 was a milestone year

Grew our base 12%, retained 77%, delighted them with our benefits, and increased ARPC 15%