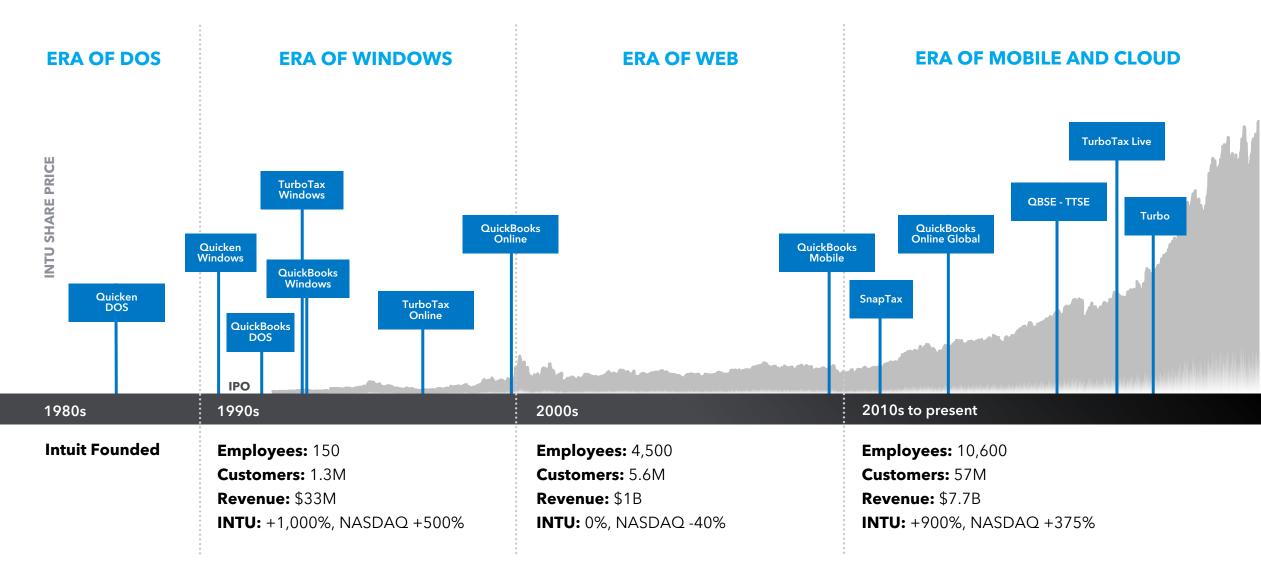

### History of self-disruption and re-imagination

| ERA OF<br>DOS    | ERA OF<br>WINDOWS                                                                 | ERA OF<br>WEB                                                                | ERA OF<br>MOBILE AND CLOUD                                                          |
|------------------|-----------------------------------------------------------------------------------|------------------------------------------------------------------------------|-------------------------------------------------------------------------------------|
| INTU SHARE PRICE |                                                                                   |                                                                              |                                                                                     |
|                  |                                                                                   |                                                                              |                                                                                     |
| 1980s            | 1990s                                                                             | 2000s                                                                        | 2010s to present                                                                    |
| Intuit Founded   | Employees: 150<br>Customers: 1.3M<br>Revenue: \$33M<br>INTU +1,000%, NASDAQ +500% | Employees: 4,500<br>Customers: 5.6M<br>Revenue: \$1B<br>INTU 0%, NASDAQ -40% | Employees: 10,600<br>Customers: 57M<br>Revenue: \$7.7B<br>INTU: +900%, NASDAQ +375% |

### History of self-disruption and re-imagination