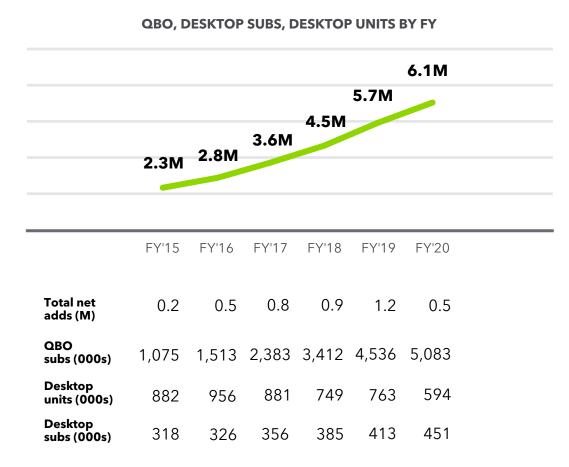

th in talent and technology

### **RETURN EXCESS CASH TO SHAREHOLDERS VIA DIVIDEND AND SHARE REPURCHASE**

- Utilize grid to achieve favorable volume weighted average price targeting a return >= Intuit's WACC
- Dividends expected to grow at or slightly ahead of earnings

### **MAINTAIN A STRONG BALANCE SHEET**

- Net cash position at the end of FY and average cash balance of \$700M net of debt due in 2 years
- Maintain investment grade rating

# **QBO and TTO platform revenue driving revenue growth**



- QBO and TTO platform revenue grew over 22% to \$4.8B in FY'20
- Small business online ecosystem revenue grew 31% in FY'20
- >80% of Intuit's FY'21 revenue is expected to come from existing customers

# Good progress with large opportunity ahead

### **TOTAL QUICKBOOKS PAYING CUSTOMERS**



**SUBSCRIBER BASE** 



### Very pleased with ARPC performance

### SHIFTING OUR FOCUS TO GROWING TOTAL SHARE OF IRS RETURNS



TURBOTAX U.S. AVERAGE REVENUE PER RETURN



Turbo Tax share of IRS Returns: 30%

## **ARPC: Improved monetization over time**

|                                                | FY'19<br>ARPC | FY'20<br>ARPC | FY'21- FY'23<br>EXPECTED TRAJECTORY                                                                                               |
|------------------------------------------------|---------------|---------------|-----------------------------------------------------------------------------------------------------------------------------------|
| QuickBooks Online US                           | \$553         | \$651         | INCREASE<br>Maturing base, onl