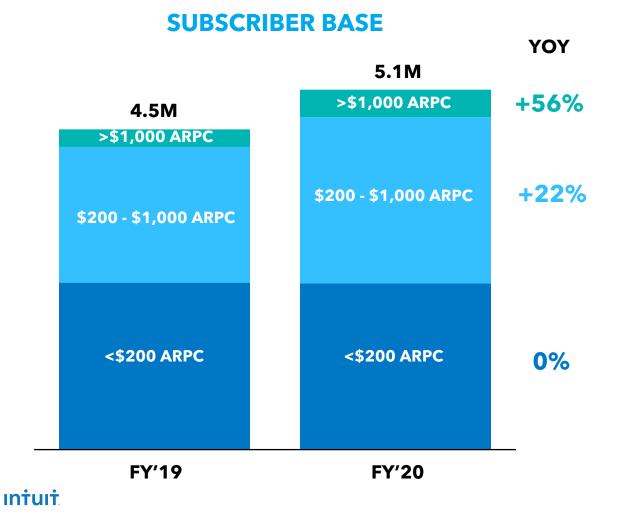

# Targeted acquisition on high-value offerings

- 36% growth in new subscribers at >\$1,000 ARPCs
- 24% decline in new subscribers at <\$200 ARPCs
- Helped deliver 100% growth in QBO Advanced base vs. 8% growth in QB Self-Employed base

# FY'20 was a milestone year

Grew our base 12%, retained 77%, delighted them with our benefits, and increased ARPC 15%