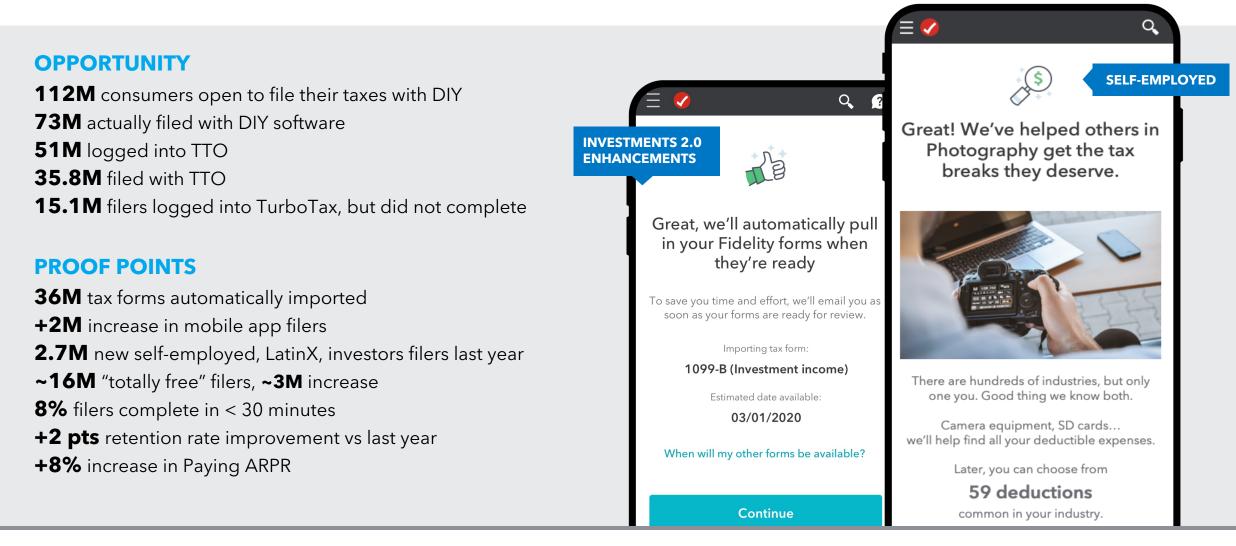

|                     | 6M          | 6M    | (3%)         | Retention rate +2 pts to 81%                                        |
|  | 3.5M                 | INCREASED RETENTION | ON +2 PTS A |       | DS BY 3.5M U | SERS                                                                |

## Gaining share of total returns with higher-end products



#### **TURBOTAX U.S. AVERAGE REVENUE PER RETURN**



# Our consumer finance platform solve problems beyond tax

Re-engineering financial lives by attacking debt, savings and behaviors



<sup>1</sup> Addressable Consumers non additive as same customer could be captured in more than one category <sup>2</sup> Global Digital Lead Gen represents \$15B TAM opportunity

# **Extend our lead in DIY tax prep**



Revolutionize speed to benefit



# Transform the assisted category



Connect people to experts

### **OPPORTUNITY**

\$20B assisted tax preparation TAM
86M customers seek out filing assistance every year
10M estimated churn within the assisted category
3M filers defect annually to assisted solution due to complexity

### **PROOF POINTS**

- ~70% total customer growth
- +6 pts in customer conversion within TurboTax Live
- ~70% of new users to the franchise were PY assisted filers
- +4 pts continue to improve already high Pro PRS (64 to 68)
- 67% TT Live retention rates for new filers (highest in franchise)





# **Disrupt consumer finance**

Unlock smart money decisions

### **OPPORTUNITY**

\$86B in refunds
\$208B in Payroll volume
47M registered Turbo + Mint users
6M monthly active Turbo + Mint users
\$10B in U.S. di