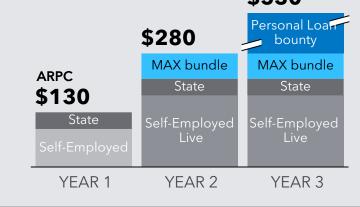

# FY'20 was a milestone year

Grew our base 12%, retained 77%, delighted them with our benefits, and increased ARPC 15%