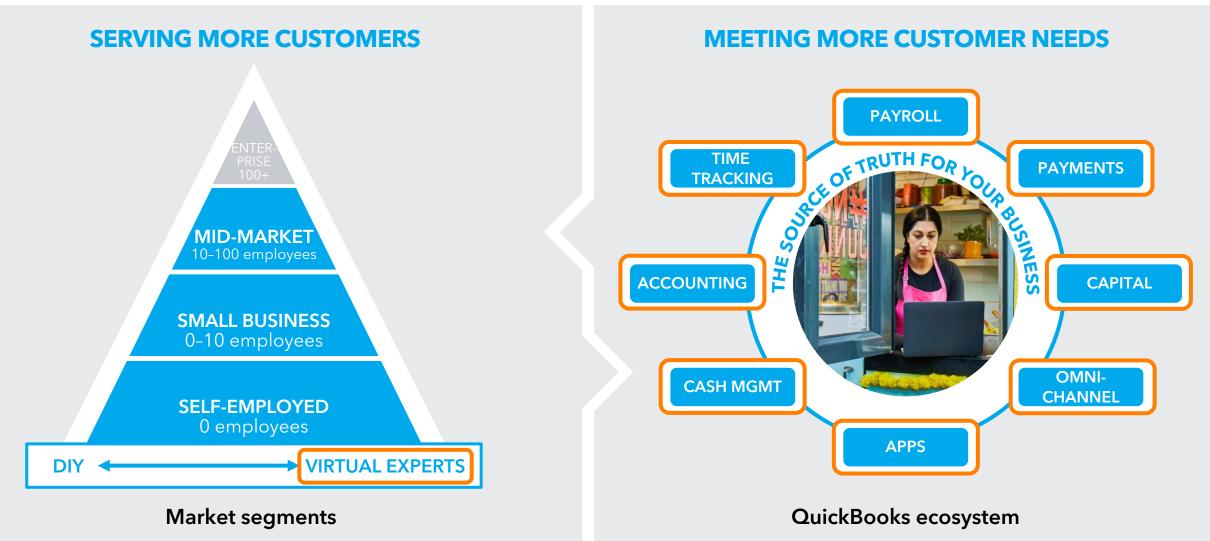

# Gaining momentum in the mid-market with QBO Advanced & ecosystem offerings

#### **QBO ADVANCED** DISRUPT THE SMALL BUSINESS MID-MARKET

| <b>OPPORTUNITY</b> Expanding target segment from 0-10 employees to 0-100 employees |                                                                                                 |  |  |  |  |
|------------------------------------------------------------------------------------|-------------------------------------------------------------------------------------------------|--|--|--|--|
|                                                                                    | <b>\$40B</b> mid-market opportunity across our ecosystem                                        |  |  |  |  |
|                                                                                    | <b>1.5M</b> mid-market businesses with 10-100 employees                                         |  |  |  |  |
|                                                                                    | <b>10-12%</b> of customers outgrow standard QBO SKUs each year                                  |  |  |  |  |
| PROOF                                                                              | <b>75K</b> customers today in QBO Advanced, +100% YoY                                           |  |  |  |  |
| POINTS                                                                             | <b>\$2K</b> annual price for QBO Advanced, \$10K-\$25K annual price for mid-market alternatives |  |  |  |  |
|                                                                                    | <b>39</b> PRS for QBO Advanced, +14 pts                                                         |  |  |  |  |