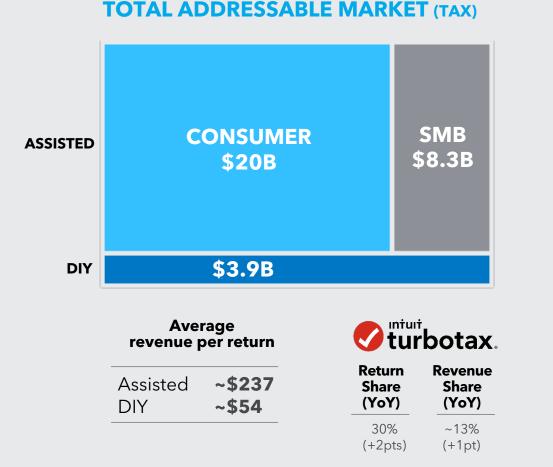

#### Grow the Core

- 48M SMBs and SEs in the U.S.; \$19B U.S. FMS opportunity (Includes \$10B for connecting SMBs to experts)
- 1.5M U.S. mid-market businesses; \$4B U.S. FMS opportunity, where our offering aims to disrupt the mid-market
- \$24B U.S. Tax opportunity, with \$20B from connecting people to experts in TurboTax Live