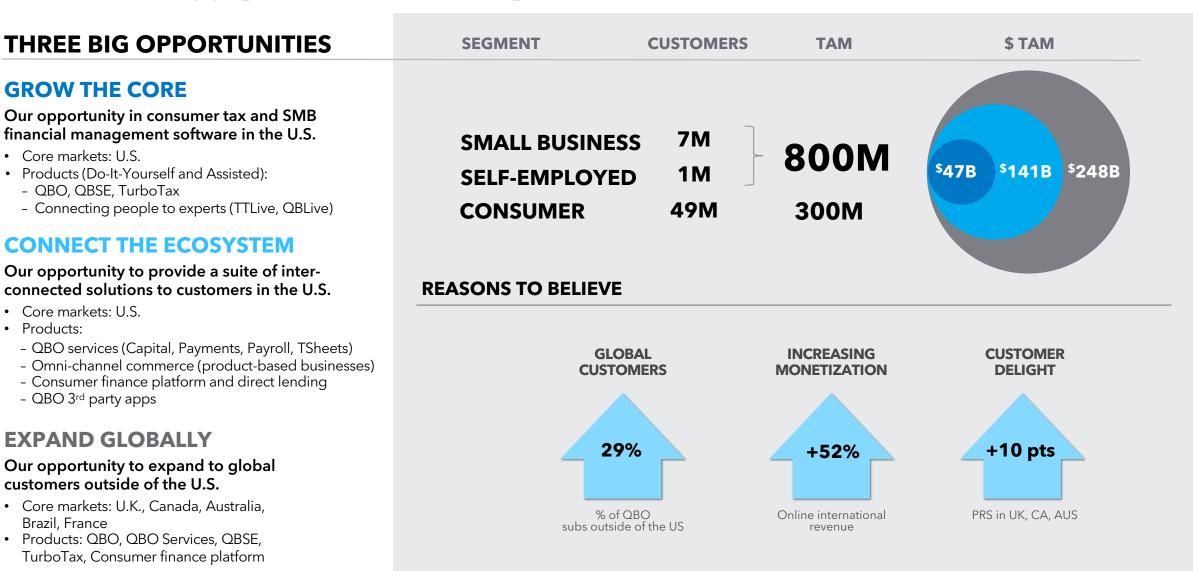

#### **Expand Globally**

- 30M SMBs and SEs in our core markets outside the U.S.
- \$28B opportunity for FMS and connected services in non-U.S. core markets, \$12B attributable to mid-market
- \$7B opportunity to expand our consumer finance platform into core international markets

#### Our opportunity to expand to global customers outside of the U.S.

- Core markets: U.K., Canada, Australia, Brazil, France
- Products: QBO, QBO Services, QBSE, TurboTax, Consumer finance platform

## **Expand Globally**

- 52% international online revenue growth
- 14% international customer growth as we expand our footprint
- 24% QuickBooks international ARPC growth as rapid innovation drives greater value in focus markets