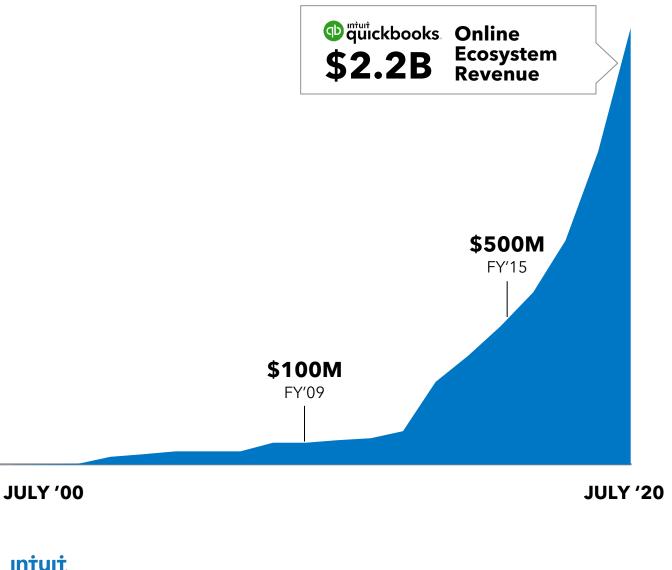

200 ARPCs
- Helped deliver 100% growth in QBO Advanced base vs. 8% growth in QB Self-Employed base

# Reduced role of discounts to drive adoption

- Eliminated many deep discounts (e.g., U.S. QBO Plus average month 1 discount 8 pts lower YoY)
- Instead drove advisor & peer recommendations from greater product value (e.g., PRS grew 14 pts worldwide, awareness grew 4 pts in U.S.)

# Delivered and realized more value in the base

- Priced to value to keep in-line with product improvements (e.g., U.S. QBO Plus price increase)
- Monetizing ecosystem (e.g., drove 1 pt increase in QuickBooks services or 3<sup>rd</sup> party app)

50

# FY'20 was a milestone year

Grew our base 12%, retained 77%, delighted them with our benefits, and increased ARPC 15%



# **31% online revenue growth in FY'20**



## STRONG GROWTH ACROSS ALL 3 PILLARS

## **Grow the Core**

- 38% online accounting revenue growth worldwide
- 11% customer growth in U.S.
- Higher effective prices and mix shift drive ARPC growth (e.g., QBO Advanced base grew 2x)

## **Connect the Ecosystem**

- 21% online services revenue growth worldwide (e.g., Payments, Payroll, Capital)
- 36% of QBO customers use an ecosystem service or 3rd party app, as we drive platform penetration

## **Expand Globally**

- 52% international online revenue growth
- 14% international customer growth as we expand our footprint
- 24% QuickBooks international ARPC growth as rapid innovation drives greater value in focus markets

## **Small Business and Self-Employed strategy**

**Grow** the Core

Grow and transform the Financial Management Software