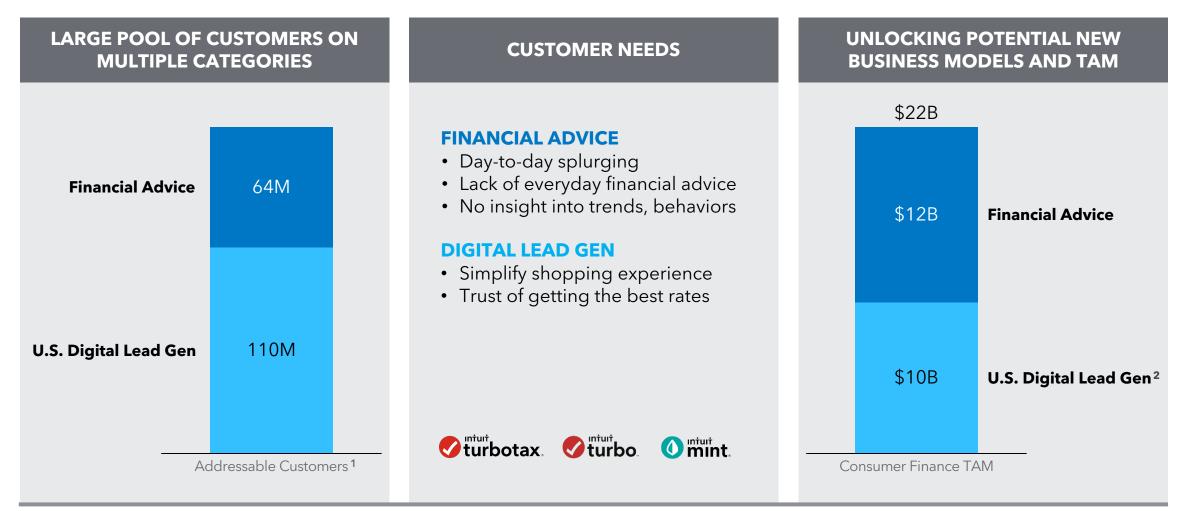

#### **Connect the Ecosystem**

- \$71B U.S. SMB connected services opportunity, with \$24B attributable to mid-market
- \$22B consumer finance platform opportunity, unlocking smart money decisions by connecting people with financial products that help them make ends meet