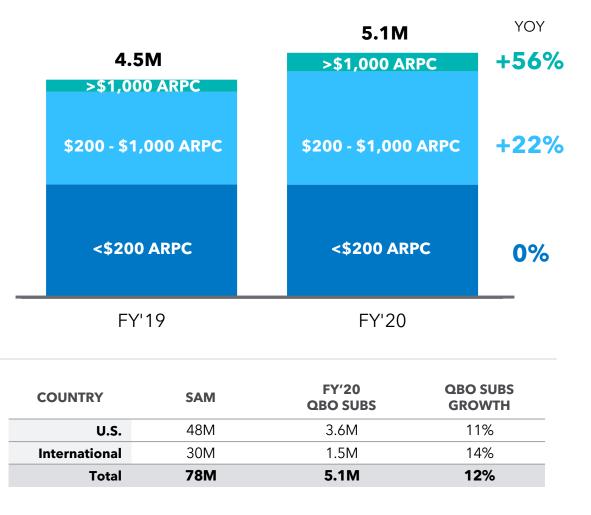

# Increased FY'20 focus on higher value offerings and platform monetization

## FY'20 CHANGES

# Targeted acquisition on high-value offerings

- 36% growth in new subscribers at >\$1,000 ARPCs
- 24% decline in new subscribers at <\$200 ARPCs
- Helped deliver 100% growth in QBO Advanced base vs. 8% growth in QB Self-Employed base

# Reduced role of discounts to drive adoption

- Eliminated many deep discounts (e.g., U.S. QBO Plus average month 1 discount 8 pts lower YoY)
- Instead drove advisor & peer recommendations from greater product value (e.g., PRS grew 14 pts worldwide, awareness grew 4 pts in U.S.)

# Delivered and realized more value in the base

- Priced to value to keep in-line with product improvements (e.g., U.S. QBO Plus price increase)
- Monetizing ecosystem (e.g., drove 1 pt increase in QuickBooks services or 3<sup>rd</sup> party app)

50

# FY'20 was a milestone year

Grew our base 12%, retained 77%, delighted them with our benefits, and increased ARPC 15%