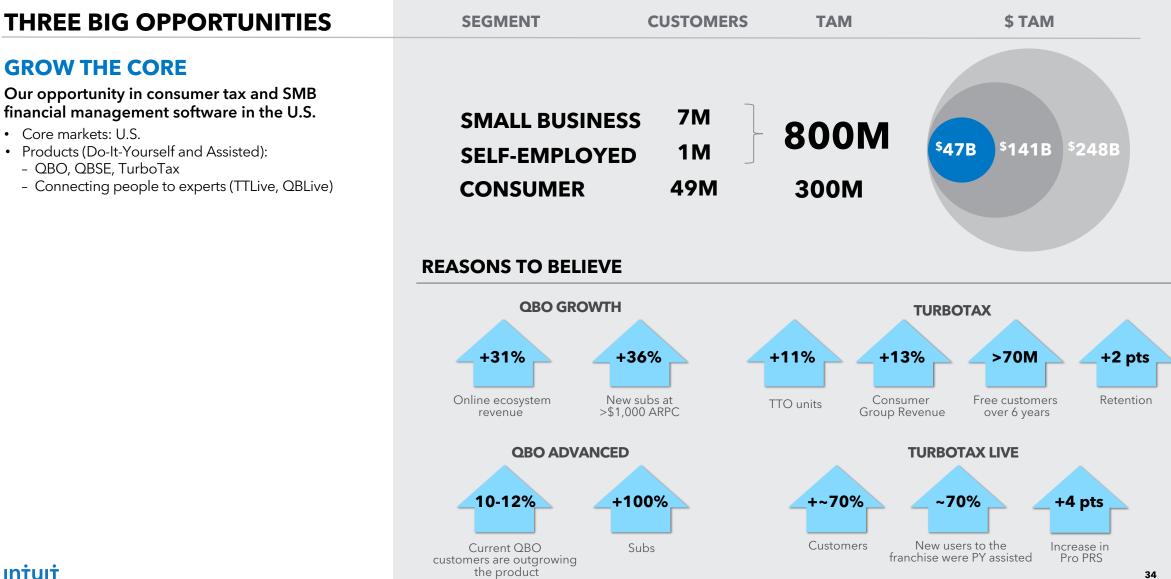

#### Grow the Core

- 48M SMBs and SEs in the U.S.; \$19B U.S. FMS opportunity (Includes \$10B for connecting SMBs to experts)
- 1.5M U.S. mid-market businesses; \$4B U.S. FMS opportunity, where our offering aims to disrupt the mid-market
- \$24B U.S. Tax opportunity, with \$20B from connecting people to experts in TurboTax Live

# Targeted acquisition on high-value offerings

- 36% growth in new subscribers at >\$1,000 ARPCs
- 24% decline in new subscribers at <\$200 ARPCs
- Helped deliver 100% growth in QBO Advanced base vs. 8% growth in QB Self-Employed base

## **Grow the Core**

- 38% online accounting revenue growth worldwide
- 11% customer growth in U.S.
- Higher effective prices and mix shift drive ARPC growth (e.g., QBO Advanced base grew 2x)

#### **QBO ADVANCED** DISRUPT THE SMALL BUSINESS MID-MARKET

| <b>OPPORTUNITY</b> Expanding target segment from 0-10 employees to 0-100 employees |                                                                                                 |  |  |  |  |
|------------------------------------------------------------------------------------|-------------------------------------------------------------------------------------------------|--|--|--|--|
|                                                                                    | <b>\$40B</b> mid-market opportunity across our ecosystem                                        |  |  |  |  |
|                                                                                    | <b>1.5M</b> mid-market businesses with 10-100 employees                                         |  |  |  |  |
|                                                                                    | <b>10-12%</b> of customers outgrow standard QBO SKUs each year                                  |  |  |  |  |
| PROOF                                                                              | <b>75K</b> customers today in QBO Advanced, +100% YoY                                           |  |  |  |  |
| POINTS                                                                             | <b>\$2K</b> annual price for QBO Advanced, \$10K-\$25K annual price for mid-market alternatives |  |  |  |  |
|                                                                                    | <b>39</b> PRS for QBO Advanced, +14 pts                                                         |  |  |  |  |