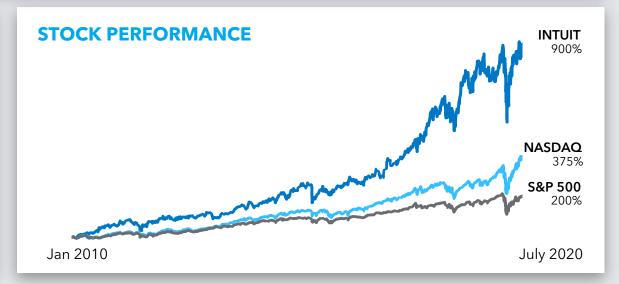

### History of self-disruption and re-imagination

| ERA OF<br>DOS    | ERA OF<br>WINDOWS                                                                 | ERA OF<br>WEB                                                                | ERA OF<br>MOBILE AND CLOUD                                                          |
|------------------|-----------------------------------------------------------------------------------|------------------------------------------------------------------------------|-------------------------------------------------------------------------------------|
| INTU SHARE PRICE |                                                                                   |                                                                              |                                                                                     |
|                  |                                                                                   |                                                                              |                                                                                     |
| 1980s            | 1990s                                                                             | 2000s                                                                        | 2010s to present                                                                    |
| Intuit Founded   | Employees: 150<br>Customers: 1.3M<br>Revenue: \$33M<br>INTU +1,000%, NASDAQ +500% | Employees: 4,500<br>Customers: 5.6M<br>Revenue: \$1B<br>INTU 0%, NASDAQ -40% | Employees: 10,600<br>Customers: 57M<br>Revenue: \$7.7B<br>INTU: +900%, NASDAQ +375% |