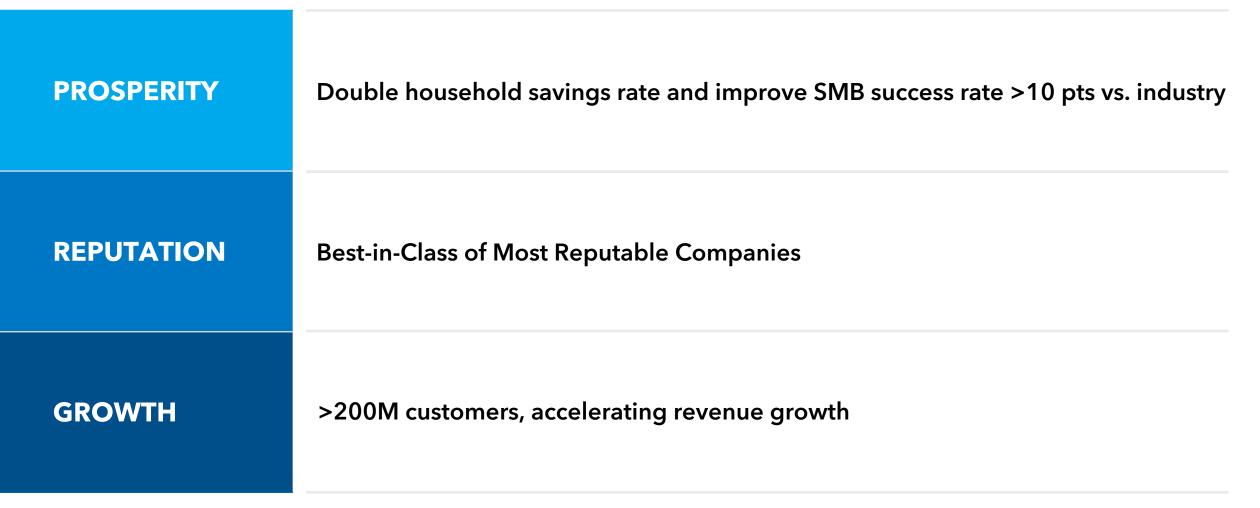

### 2025 aspirations: Bold goals to stretch our imagination

Prosperity based on customers on Intuit's platform. U.S. average household savings rate ~7% and SMB 5-year survival rate ~50% today. Best-in-class defined by Reputation Institute's RepTrak score of 80+.

### 2025 aspirations: Bold goals to stretch our imagination

|            | Double household savings rate and improve SMB success rate >10 pts vs. industry |                                                                            |                                                                               |  |
|------------|---------------------------------------------------------------------------------|----------------------------------------------------------------------------|-------------------------------------------------------------------------------|--|
| PROSPERITY |                                                                                 | FY'19                                                                      | FY'20                                                                         |  |
|            | Household Savings Rate*<br>SMB Success Rate**                                   | <b>9%</b> (1.2x avg U.S. savings rate)<br><b>56%</b> (+6 pts vs. industry) | <b>15%</b> (1.2x avg. U.S. savings rate)<br><b>60%</b> (+10 pts vs. industry) |  |
|            |                                                                                 |                                                                            |                                                                               |  |
|            | Best-in-Class of Most Reputable Companies                                       |                                                                            |                                                                               |  |
| REPUTATION |                                                                                 | FY'19 FY'20                                                                |                                                                               |  |
|            | Reputation Score                                                                | 72.7 73.4                                                                  |                                                                               |  |
|            | >200M customers, ad                                                             | colorating revenue o                                                       | urowth                                                                        |  |
|            |                                                                                 | FY'19 FY'20                                                                |                                                                               |  |
| GROWTH     | Customers                                                                       | 52M 57M                                                                    |                                                                               |  |
|            | Revenue Growth                                                                  | 13% 13%                                                                    |                                                                               |  |

Prosperity based on customers on Intuit's platform. U.S. average household savings rate ~7% and SMB 5-year survival rate ~50% today. Best-in-class defined by Reputation Institute's RepTrak score of 80+. \*FY'19 data as of June 2019, FY'20 data as of June 2020 \*\* FY'19 data as of June 2019, FY'20 data as of January 2020