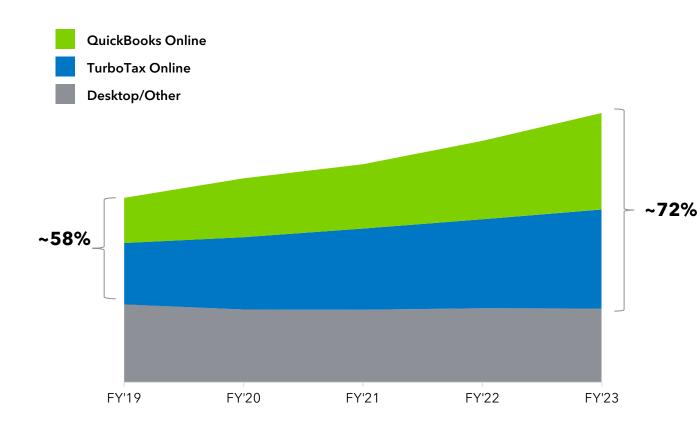

# **31% online revenue growth in FY'20**

## STRONG GROWTH ACROSS ALL 3 PILLARS

## **Grow the Core**

- 38% online accounting revenue growth worldwide
- 11% customer growth in U.S.
- Higher effective prices and mix shift drive ARPC growth (e.g., QBO Advanced base grew 2x)

## **Connect the Ecosystem**

- 21% online services revenue growth worldwide (e.g., Payments, Payroll, Capital)
- 36% of QBO customers use an ecosystem service or 3rd party app, as we drive platform penetration

## **Expand Globally**

- 52% international online revenue growth
- 14% international customer growth as we expand our footprint
- 24% QuickBooks international ARPC growth as rapid innovation drives greater value in focus markets