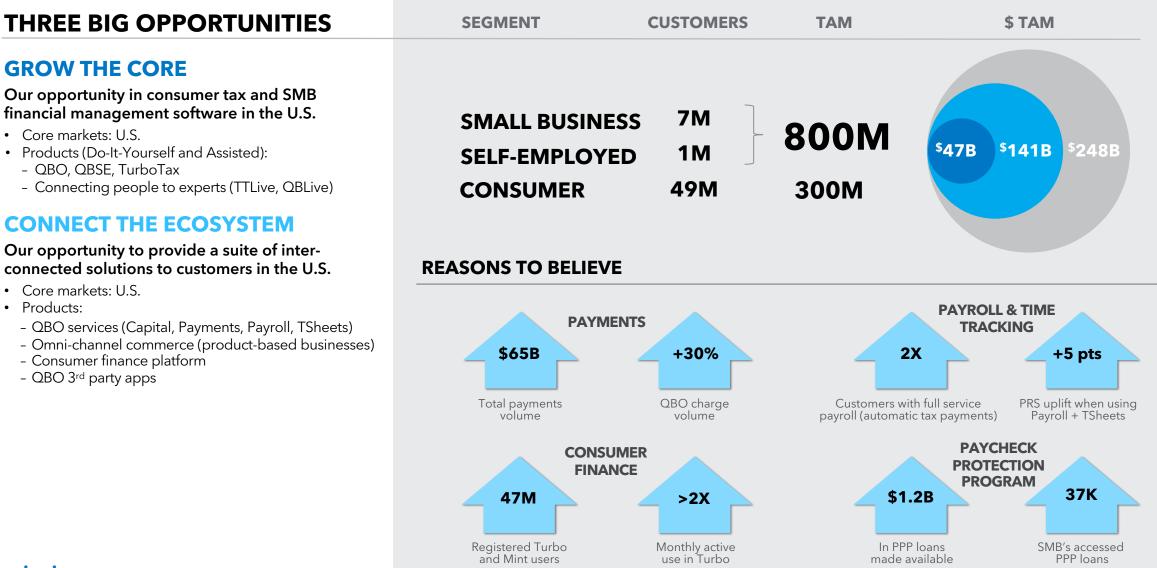

#### Grow the Core

- 48M SMBs and SEs in the U.S.; \$19B U.S. FMS opportunity (Includes \$10B for connecting SMBs to experts)
- 1.5M U.S. mid-market businesses; \$4B U.S. FMS opportunity, where our offering aims to disrupt the mid-market
- \$24B U.S. Tax opportunity, with \$20B from connecting people to experts in TurboTax Live

#### **Connect the Ecosystem**

- \$71B U.S. SMB connected services opportunity, with \$24B attributable to mid-market
- \$22B consumer finance platform opportunity, unlocking smart money decisions by connecting people with financial products that help them make ends meet

#### **Expand Globally**

- 30M SMBs and SEs in our core markets outside the U.S.
- \$28B opportunity for FMS and connected services in non-U.S. core markets, \$12B attributable to mid-market
- \$7B opportunity to expand our consumer finance platform into core international markets

### **PAYMENTS & CAPITAL** BE THE CENTER OF SMALL BUSINESS GROWTH

| OPPORTUNITY | <b>\$39B</b> U.S. SMB Payments and Capital category                                                  |
|-------------|------------------------------------------------------------------------------------------------------|
|             | <b>66%</b> of SMB owners said that the time to process a payment has the largest impact on cash flow |
|             | <b>46%</b> of PPP borrowers anticipate needing additional financial support in the next 12 months    |
| PROOF       | <b>\$65B</b> total payments volume, putting Intuit among the top merchant processors in the U.S.     |
| POINTS      | <b>20%</b> July YoY growth in invoices paid on Intuit rails                                          |
|             | <b>30%</b> growth in charge volume for customers using QuickBooks Online                             |
|             | <b>37K+</b> small businesses provided with PPP, \$1.2B small business loans made available           |

#### **PAYROLL & TIME TRACKING** BE THE CENTER OF SMALL BUSINESS GROWTH

| OPPORTUNITY | <b>\$5B</b> U.S. SMB Payroll and Time Tracking category                                 |                                  | On the clock (4)<br>BL Benjamin Lynch  | PAYROLL &               |
|-------------|-----------------------------------------------------------------------------------------|----------------------------------|----------------------------------------|-------------------------|
|             | <b>35%</b> of U.S. employers still do manual payroll                                    |                                  | Evergreen Apartments                   | TIME TRACKIN            |
|             | <b>50%</b> of SMBs & self-employed do manual time tracking                              |                                  | Emily Chavez ©<br>Evergreen Apartments | <b>6h 27m</b><br>2h 15m |
| PROOF       | <b>1.4M</b> businesses use Intuit payroll                                               |                                  | Frances Hawkins<br>Lunch Break         | <b>4h 54m</b><br>28m    |
| POINTS      | <b>2x+</b> increase in customers with full-service payroll (automatic tax payments)     | Auto Payroll is<br>on            | Jason Ellis<br>Lakeview Office Park    | <b>3h 58m</b><br>1h 32m |
|             | <b>46</b> PRS for Payroll, with a +5 pts uplift when using Payroll and TSheets together | Dear Jane,                       | Off the clock (5)<br>KB Kevin Bradley  |                         |
|             |                                                                                         | Good news! We have everything we |                                        |                         |