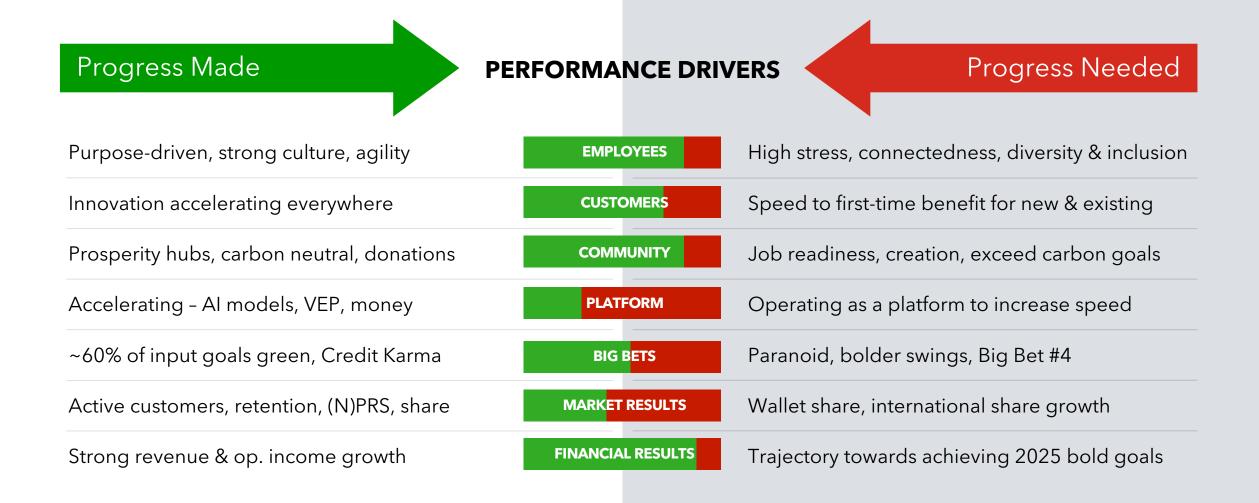

|
| \$6.92  | \$5.89                                  | 17%                                                                    | 8-10%                                                                                  |
| \$7.86  | \$6.75                                  | 16%                                                                    | 11-13%                                                                                 |
|         | \$7,679<br>\$2,176<br>\$2,668<br>\$6.92 | \$7,679 \$6,784<br>\$2,176 \$1,854<br>\$2,668 \$2,282<br>\$6.92 \$5.89 | \$7,679 \$6,784 13%<br>\$2,176 \$1,854 17%<br>\$2,668 \$2,282 17%<br>\$6.92 \$5.89 17% |

\$ in millions except EPS. Original guidance withdrawn in May 2020.

**GROWTH RATE** -

### FY'20 was a year of great progress with room to improve



### Focused on what matters most to our customers

#### **OUR CONSUMER PROBLEMS**

#### **OUR SMALL BUSINESS & SELF-EMPLOYED PROBLEMS**

| NEED                   | RANKING | PROBLEM                                                                                                | NEED                        | RANKING | PROBLEM                                                                                                       |
|------------------------|---------|--------------------------------------------------------------------------------------------------------|-----------------------------|---------|---------------------------------------------------------------------------------------------------------------|
| MAKE ENDS<br>MEET      | 1       | Have enough money to cover my bills