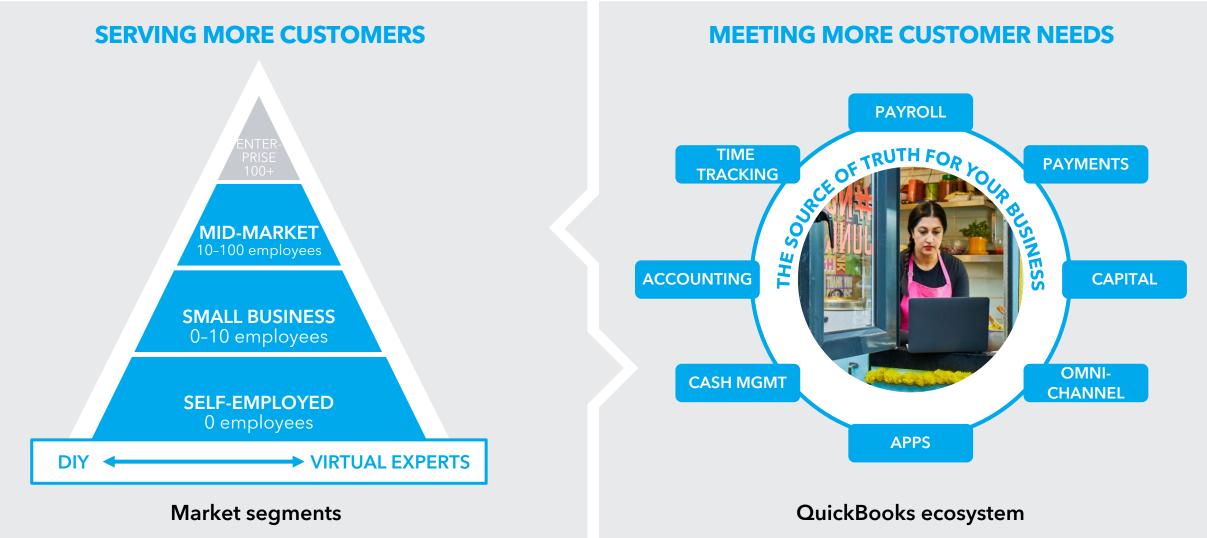

## **BECOME THE SOURCE OF TRUTH FOR YOUR BUSINESS**

## **Connect the Ecosystem**

- 21% online services revenue growth worldwide (e.g., Payments, Payroll, Capital)
- 36% of QBO customers use an ecosystem service or 3rd party app, as we drive platform penetration