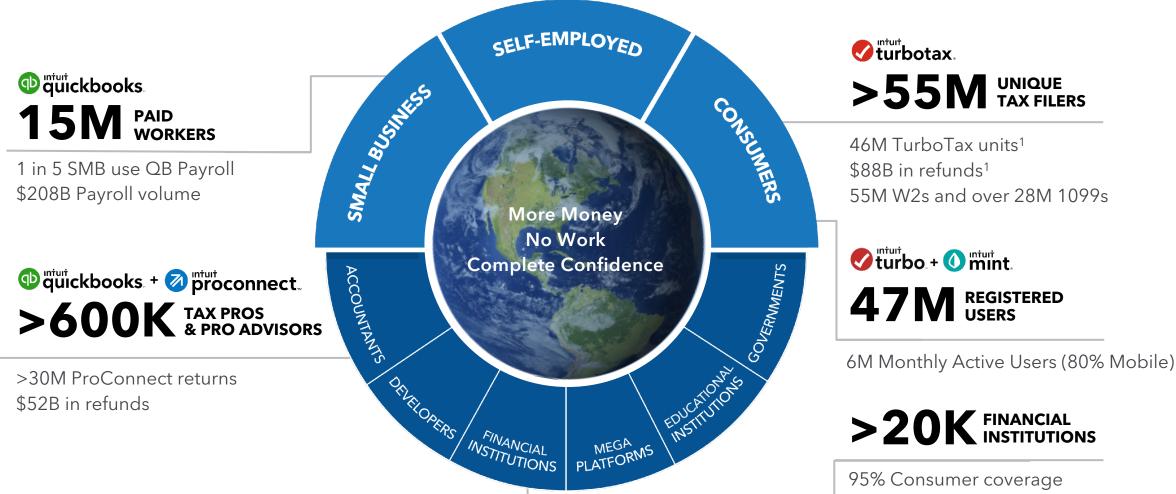

**EXPERT NETWORK** with over 1M CPAs, tax pros and financial experts already in our ecosystem

**CUSTOMER RELATIONSHIPS** with 57M customers engaging with us at critical moments of truth

STRATEGIC PARTNERSHIPS with accountants, financial institutions, mega-platforms, developers, educational institutions, and governments

#### Grow the Core

- 48M SMBs and SEs in the U.S.; \$19B U.S. FMS opportunity (Includes \$10B for connecting SMBs to experts)
- 1.5M U.S. mid-market businesses; \$4B U.S. FMS opportunity, where our offering aims to disrupt the mid-market
- \$24B U.S. Tax opportunity, with \$20B from connecting people to experts in TurboTax Live