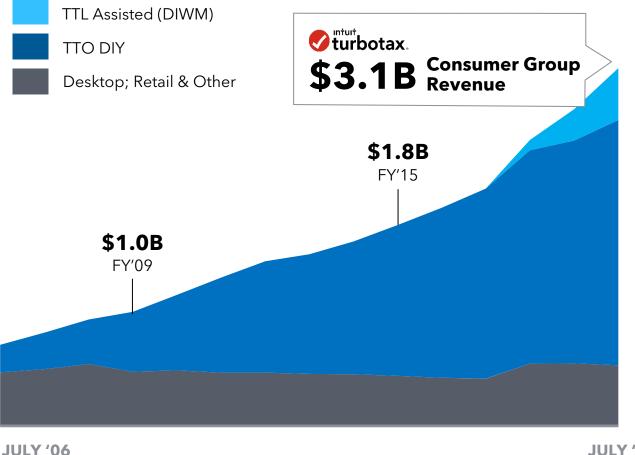

<br>RANGE |
|--------------------------|---------------------|
| Customers                | 10 - 20%            |
| ARPC                     | 10 - 20%            |
| Online Revenue<br>Growth | >30%                |
| Total Revenue<br>Growth  | 10 – 15%            |

## LONG-TERM EXPECTATION

SMALL BUSINESS AND SELF-EMPLOYED GROUP



# Greg Johnson

# Strong customer growth

#### TURBOTAX UNITS (U.S. ONLY)



## 11% TURBOTAX CUSTOMER GROWTH IN FY'20

### Ended FY'20 with 43M customers

- 4.4M net customer adds, +123% growth
- **37%** of TurboTax customers pay us absolutely nothing

## **Driving growth across all segments**

- **13%** growth in under-penetrated segments: LatinX, investors, self-employed
- ~70% TurboTax Live customer growth

## **Revenue acceleration**

#### **CG REVENUE**



## 13% CONSUMER GROUP REVENUE GROWTH IN FY'20

# Extend lead in DIY and transform assisted

- 16% growth in TTO platform revenue
- >20% growth in under-penetrated segments: LatinX, investors, self-employed
- **+8%** Average Revenue Per Return for paying customers

ıntuit

ASC 605 prior to 2017

**JULY '20** 

# Successfully executing our strategy, opportunities ahead

|                         | Extend our Lead in DIY Tax Prep | <ul> <li>Expanded the DIY tax category share &gt;2 pts</li> <li>+2 pts share of IRS returns</li> <li>Increased customer retention +2 pts</li> <li>Drove higher levels of free filing by &gt;20%</li> </ul> |
|-------------------------|---------------------------------|---------------------------------------------------------------------------------------------------