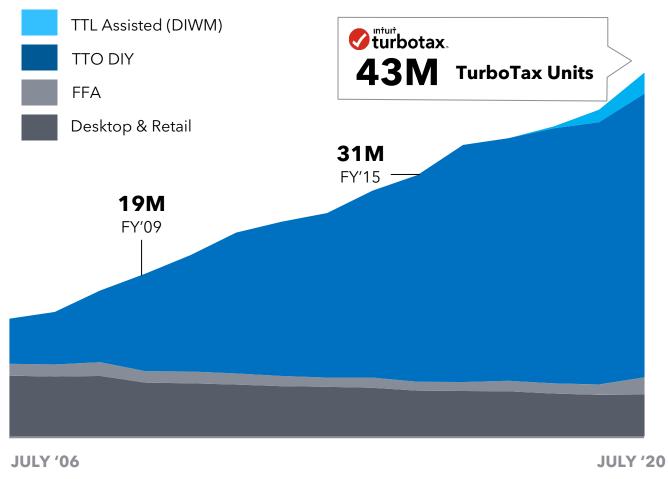

ilding solutions like QB Commerce to better serve product-based businesses



### **GROWING OUR CUSTOMER BASE AND IMPROVING ARPC**

Expect to grow customers and increase ARPC as our "formula" to drive 30% online revenue growth over the long-term

# Execution of our strategy creates a path to robust long-term growth

### **KEY DRIVERS FOR GROWTH**

| LEVERS                   | MULTI-YEAR<br>RANGE |
|--------------------------|---------------------|
| Customers                | 10 - 20%            |
| ARPC                     | 10 - 20%            |
| Online Revenue<br>Growth | >30%                |
| Total Revenue<br>Growth  | 10 – 15%            |

## LONG-TERM EXPECTATION

SMALL BUSINESS AND SELF-EMPLOYED GROUP



# Greg Johnson

# Strong customer growth

#### TURBOTAX UNITS (U.S. ONLY)



## 11% TURBOTAX CUSTOMER GROWTH IN FY'20

### Ended FY'20 with 43M customers

- 4.4M net customer adds, +123% growth
- **37%** of TurboTax customers pay us absolutely nothing

## **Driving growth across all segments**

- **13%** growth in under-penetrated segments: LatinX, investors, self-employed
- ~70% TurboTax Live customer growth

## **Revenue acceleration**

#### **CG REVENUE**



## 13% CONSUMER GROUP REVENUE GROWTH IN FY'20

# Extend lead in DIY and transform assisted

- 16% growth in TTO platform revenue
- >20% growth in under-penetrated segments: LatinX, investors, self-employed
- **+8%** Average Revenue Per Return for paying customers

ıntuit

ASC 605 prior to 2017

**JULY '20** 

# Successfully executing our strategy, opportunities ahead

|                         | Extend our