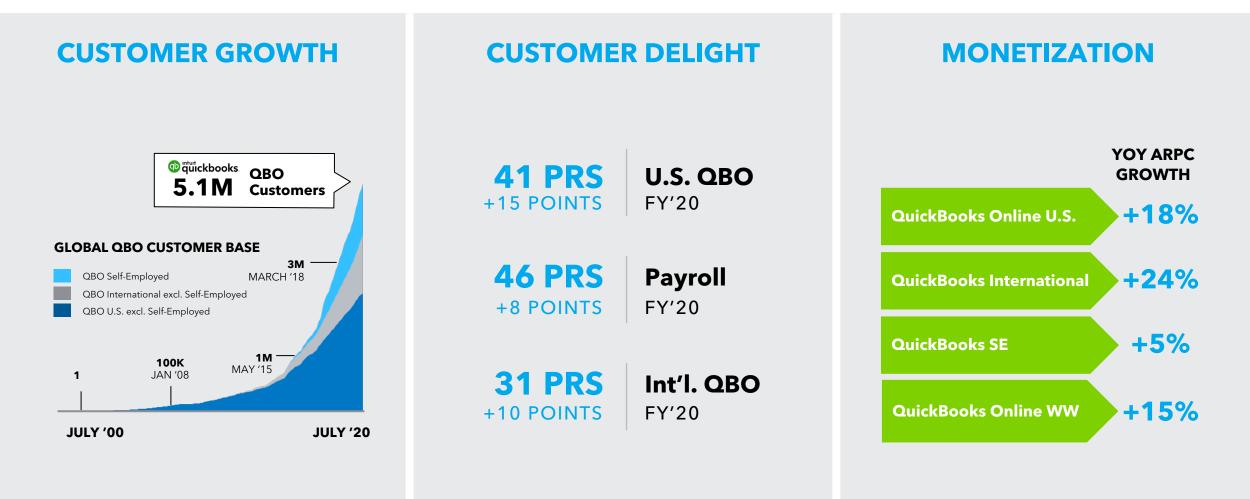

# FY'20 was a milestone year

Grew our base 12%, retained 77%, delighted them with our benefits, and increased ARPC 15%

# **31% online revenue growth in FY'20**

## STRONG GROWTH ACROSS ALL 3 PILLARS

## **Grow the Core**

- 38% online accounting revenue growth worldwide
- 11% customer growth in U.S.
- Higher effective prices and mix shift drive ARPC growth (e.g., QBO Advanced base grew 2x)

## **Connect the Ecosystem**

- 21% online services revenue growth worldwide (e.g., Payments, Payroll, Capital)
- 36% of QBO customers use an ecosystem service or 3rd party app, as we drive platform penetration

## **Expand Globally**

- 52% international online revenue growth
- 14% international customer growth as we expand our footprint
- 24% QuickBooks international ARPC growth as rapid innovation drives greater value in focus markets