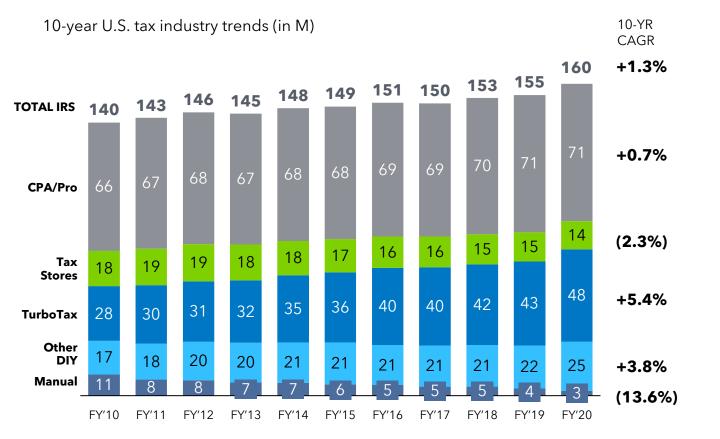

#### Grow the Core

- 48M SMBs and SEs in the U.S.; \$19B U.S. FMS opportunity (Includes \$10B for connecting SMBs to experts)
- 1.5M U.S. mid-market businesses; \$4B U.S. FMS opportunity, where our offering aims to disrupt the mid-market
- \$24B U.S. Tax opportunity, with \$20B from connecting people to experts in TurboTax Live