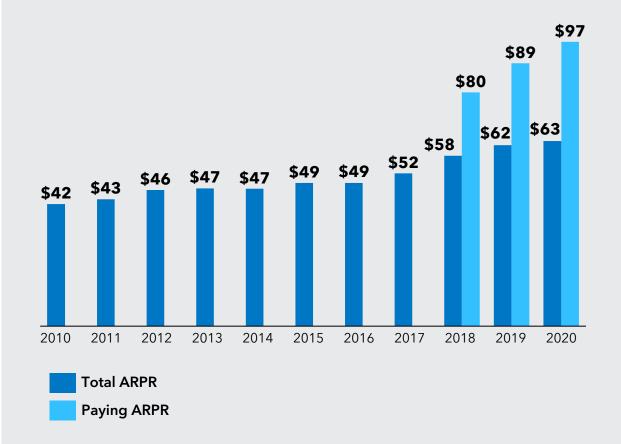

# FY'20 was a milestone year

Grew our base 12%, retained 77%, delighted them with our benefits, and increased ARPC 15%