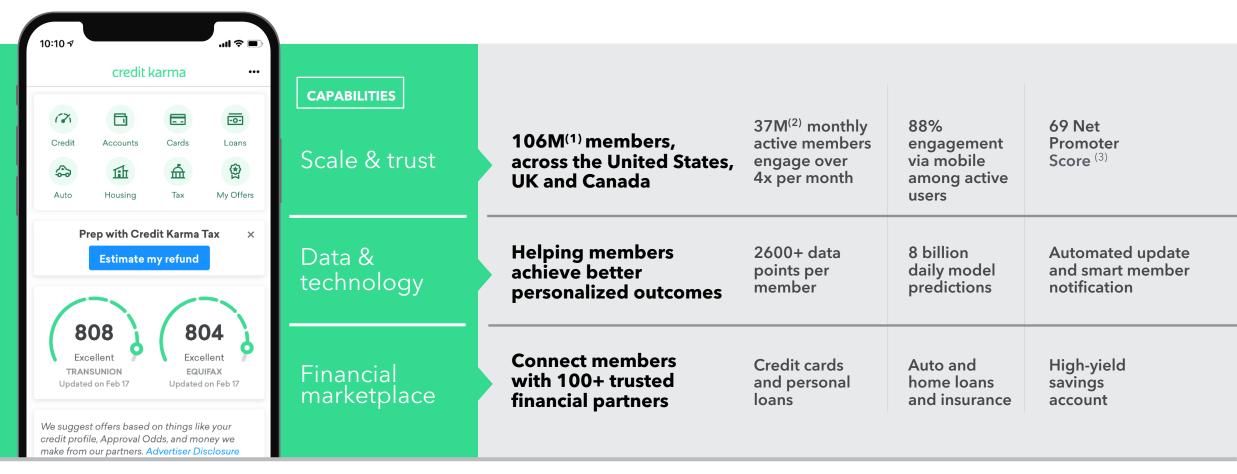

### **Credit Karma is a perfect partner**

Helps members find the right financial product for them based on credit and financial profile

(1) As of December 2019. Member defined as user who has been matched using unique SSN with either Equifax or TransUnion. (2) As of January 2020.

(3) As reported by Credit Karma as of January 2020.