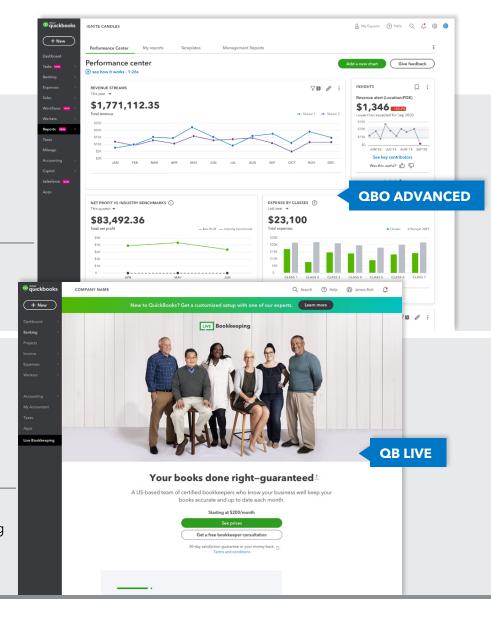

#### **QBO ADVANCED** DISRUPT THE SMALL BUSINESS MID-MARKET

| <b>OPPORTUNITY</b> Expanding target segment from 0-10 employees to 0-100 employees |                                                                                                 |  |  |  |  |
|------------------------------------------------------------------------------------|-------------------------------------------------------------------------------------------------|--|--|--|--|
|                                                                                    | <b>\$40B</b> mid-market opportunity across our ecosystem                                        |  |  |  |  |
|                                                                                    | <b>1.5M</b> mid-market businesses with 10-100 employees                                         |  |  |  |  |
|                                                                                    | <b>10-12%</b> of customers outgrow standard QBO SKUs each year                                  |  |  |  |  |
| PROOF                                                                              | <b>75K</b> customers today in QBO Advanced, +100% YoY                                           |  |  |  |  |
| POINTS                                                                             | <b>\$2K</b> annual price for QBO Advanced, \$10K-\$25K annual price for mid-market alternatives |  |  |  |  |
|                                                                                    | <b>39</b> PRS for QBO Advanced, +14 pts                                                         |  |  |  |  |

#### **QB LIVE** CONNECT PEOPLE TO EXPERTS

| OPPORTUNITY | Expanding from Do-It-Yourself (DIY) to DIY + Assisted                                      |  |  |  |  |  |
|-------------|--------------------------------------------------------------------------------------------|--|--|--|--|--|
|             | <b>\$10B</b> U.S. assisted bookkeeping category today                                      |  |  |  |  |  |
|             | <b>40%</b> of SMBs say bookkeeping and taxes are the worst part of owning a small business |  |  |  |  |  |
|             | <b>33%</b> of accounting firms say the biggest issue they face is growing their business   |  |  |  |  |  |
| PROOF       | <b>600+</b> experts on the platform supporting Live                                        |  |  |  |  |  |
| POINTS      | <b>10%+</b> of customers who complete QB Live's Set Up SKU upgrade to QB Live Bookkeeping  |  |  |  |  |  |
|             | <b>38</b> PRS for QB Live Bookkeeping                                                      |  |  |  |  |  |
|             |                                                                                            |  |  |  |  |  |