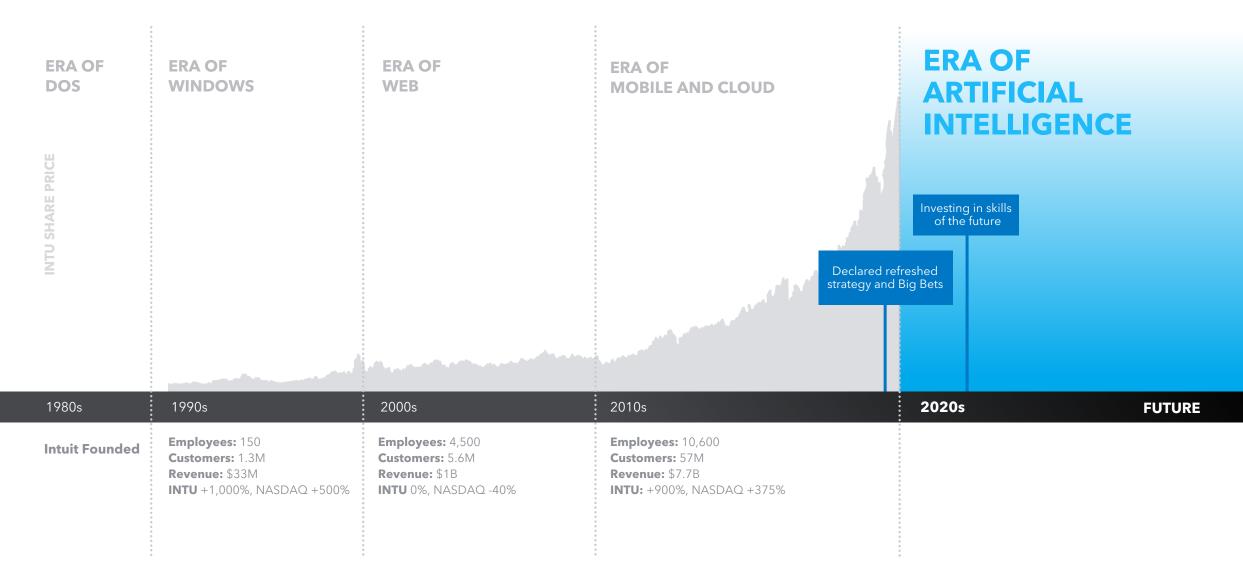

### History of self-disruption and re-imagination

| ERA OF<br>DOS    | ERA OF<br>WINDOWS                                                                 | ERA OF<br>WEB                                                                | ERA OF<br>MOBILE AND CLOUD                                                          |
|------------------|-----------------------------------------------------------------------------------|------------------------------------------------------------------------------|-------------------------------------------------------------------------------------|
| INTU SHARE PRICE |                                                                                   |                                                                              |                                                                                     |
|                  |                                                                                   |                                                                              |                                                                                     |
| 1980s            | 1990s                                                                             | 2000s                                                                        | 2010s to present                                                                    |
| Intuit Founded   | Employees: 150<br>Customers: 1.3M<br>Revenue: \$33M<br>INTU +1,000%, NASDAQ +500% | Employees: 4,500<br>Customers: 5.6M<br>Revenue: \$1B<br>INTU 0%, NASDAQ -40% | Employees: 10,600<br>Customers: 57M<br>Revenue: \$7.7B<br>INTU: +900%, NASDAQ +375% |