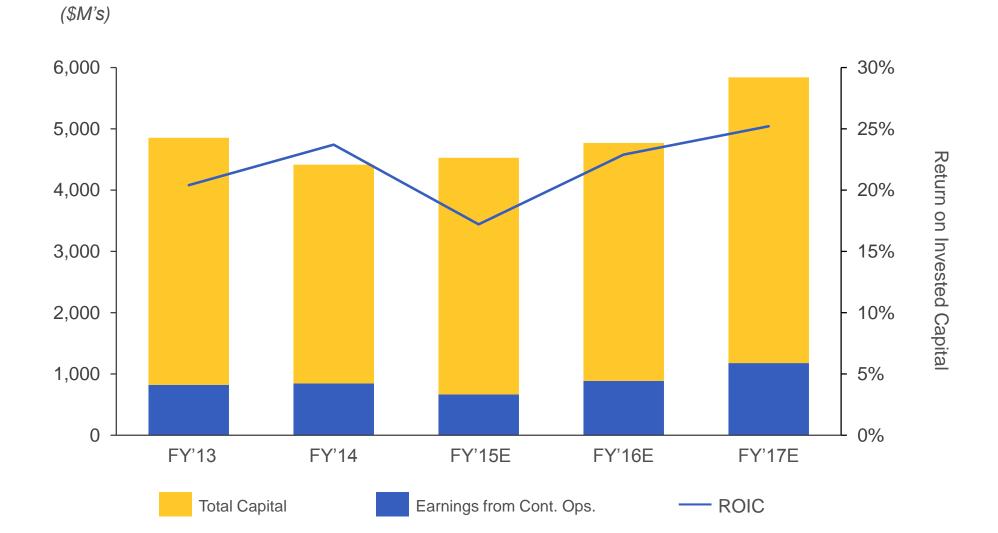

### Strong results...

Grow organic revenue double digits

Grow revenue faster than expenses

Deploy cash to highest yield opportunities

3

Maintain a strong balance sheet