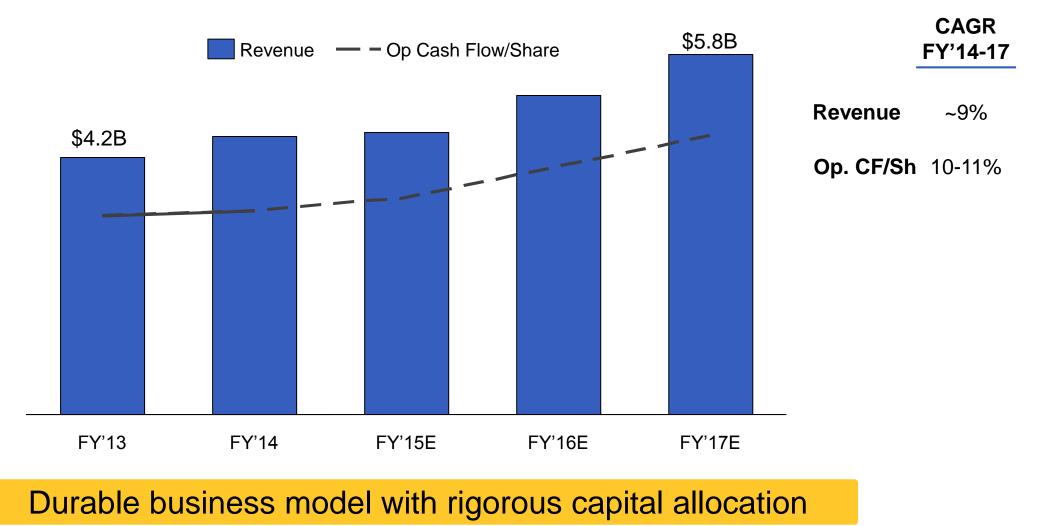

## **True North Goals**

Deliver Best We Can Be Results in the Current Period for Employees, Customers, & Shareholders, While Building the Foundation for a Stronger Future

| True           | Employee                                                                                                                                            | Customer                                                                                                                                                                                                          | Shareholder                                                                                                                                    |
|----------------|-----------------------------------------------------------------------------------------------------------------------------------------------------|-------------------------------------------------------------------------------------------------------------------------------------------------------------------------------------------------------------------|------------------------------------------------------------------------------------------------------------------------------------------------|
| North<br>Goals | Create an environment where the<br>world's top talent can do the best<br>work of their lives                                                        | Delight customers more than rivals in<br>ways that matter most                                                                                                                                                    | Inspire confidence in our long term growth, leading to a higher stock price                                                                    |
| Strategy       | <ul> <li>Attract the world's top talent</li> <li>FY'15: Top 10 Best Places to Work</li> <li>FY'17: Top 10 Best Places to Work</li> </ul>            | Grow our active customer bases<br><u>QBO Subs.</u> <u>Tax Returns</u><br>FY'15: 925K - 950K ~69M<br>FY'17: ~2M ~77M                                                                                               | Grow organic revenue double digits,<br>supplemented by acquisitions<br>• FY'15: \$4.3B - \$4.4B<br>• FY'17: ~\$5.8B                            |
| Priorities     | Create an environment where they can<br>do the best work of their lives<br>• FY'15: 85% engage; no group <70%<br>• FY'17: 85% engage; no group <80% | <ul> <li>Delightful E2E customer experiences</li> <li>FY'15: Net Promoter scores &gt;10 pts better than best alternatives</li> <li>FY'17: Net Promoter scores &gt;10 pts better than best alternatives</li> </ul> | Grow revenue faster than expenses,<br>generating op. income leverage<br>• FY'15 Non-GAAP EPS: \$2.45 - \$2.50<br>• FY'17 Non-GAAP EPS: ~\$5.00 |