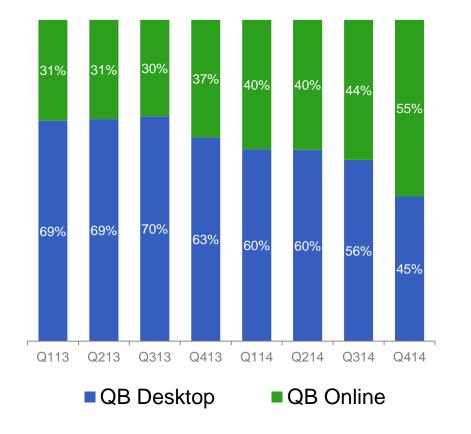

li>Mobility 50% LEC + filled internally</li> <li>No regrettable losses</li> <li>Attract the best talent</li> </ul> | FY'15• QBO Active Base925K-950K• QBO Accountant Base Growth14%• QBO New User NP vs. Comp+10 pts• QBO Active Base~2M• QBO Active Base Growth7%• QBO New User NP vs. Comp+10 pts | FY'15         • SBG Revenue Growth       -6% to -3%         FY'17         • Reflected in Intuit outlook |  |  |

### **Metrics**

Vision

True North Goals

Strategy

**Priorities** 

## Intuit

## **True North Goals**

Deliver Best We Can Be Results in the Current Period for Employees, Customers, & Shareholders, While Building the Foundation for a Stronger Future



Metrics

Vision

True North Goals

Strategy

**Priorities** 

#### Intuit

## **Mix Shift Accelerating**

#### New user mix by platform



#### Customer growth will come from the cloud

- Acquired more new users online than desktop for the first time in Q4 FY'14
- Beginning to shift from passive to active marketing of QB Online relative to QB Desktop
  - Full QBO line-up in retail
  - Shift in demand generation to QBO
  - QB.com homepage take-overs
  - Accountant awareness (QB Connect Event)
- New global markets increase total addressable online market opportunity

## **QuickBooks New Users Have Attractive Economics**



#### New user economics neutral today across platforms

- Desktop 5 Year revenue increased due to:
  - Inclusion of entire lineup (including Premier)
  - Mix Improvements
  - Improved ecosystem pricing
- Online 5 Year revenue decreased due to:
  - Promotions that drive ecosystem growth
  - Offset by increas