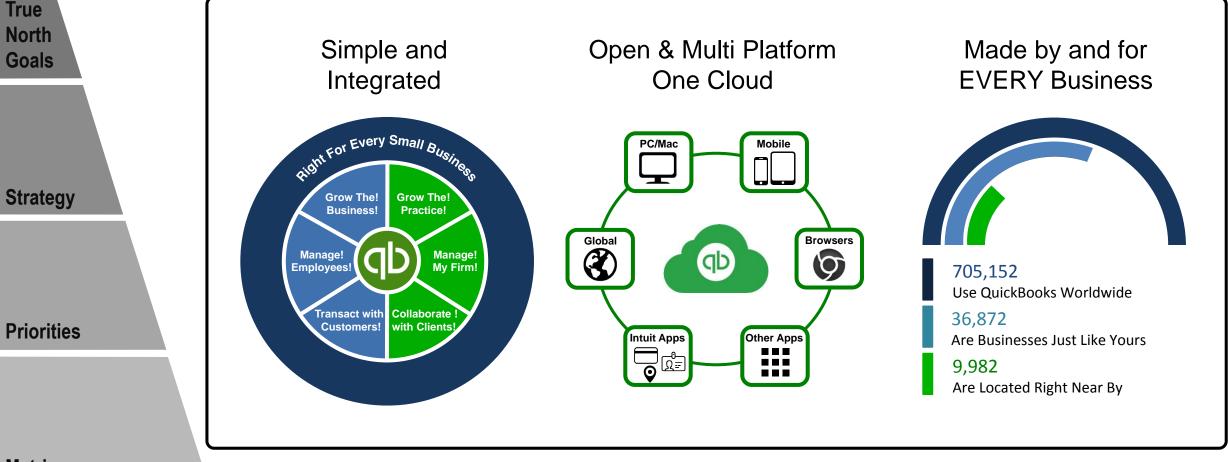

| 0%          | 250K                | ЗК               | 1%          |
| India     | 15M    | 14K          | 0%          | 2-3M                | 2K               | 0%          |
| Australia | 2M     | 7K           | 0%          | 180K                | 2K               | 0%          |
| France    | 4M     | New Market   | 0%          | 139K                | New Market       | 0%          |
| ROW       | 105M   | 16K          | 0%          |                     |                  | 0%          |
| Total     | 163M   | 683K         | 0-1%        | 5M                  | 115K             | 2%          |

1. Total number of accounting professionals (accountants, bookkeepers)

2. Number of QBO accountants with 1+ clients

intuit.

# Vision

## The operating system behind small business success



**Metrics** 

Vision

True North

Goals

# **Core Accounting**



- Accounting
  - Easy migration, data import
  - Money in/out
  - Bank Reconciliation
  - Reporting
  - Browser and Mobile OS Access
  - Localization & Tax Compliance
- **Payroll** (Intuit or Partner)
- Payments (Intuit or Partner)
- Help / Support
- Accountants Collaboration & Tools
- Developer Critical Service & APIs

# **Business Management**



### Grow the Business

- Financing
- Online Marketing

### Manage Employees

- Benefits
- Time tracking
- Workers Comp

### Transact with Customers

- Invoice Commerce
- E-Commerce
- •CRM/SFA
- Point of Sale
- Scheduling

# **Accountant Solutions**



### Collaborate with Clients

- Client setup templates
- Client hub & alerts
- Statutory reporting
- Document collaboration

###