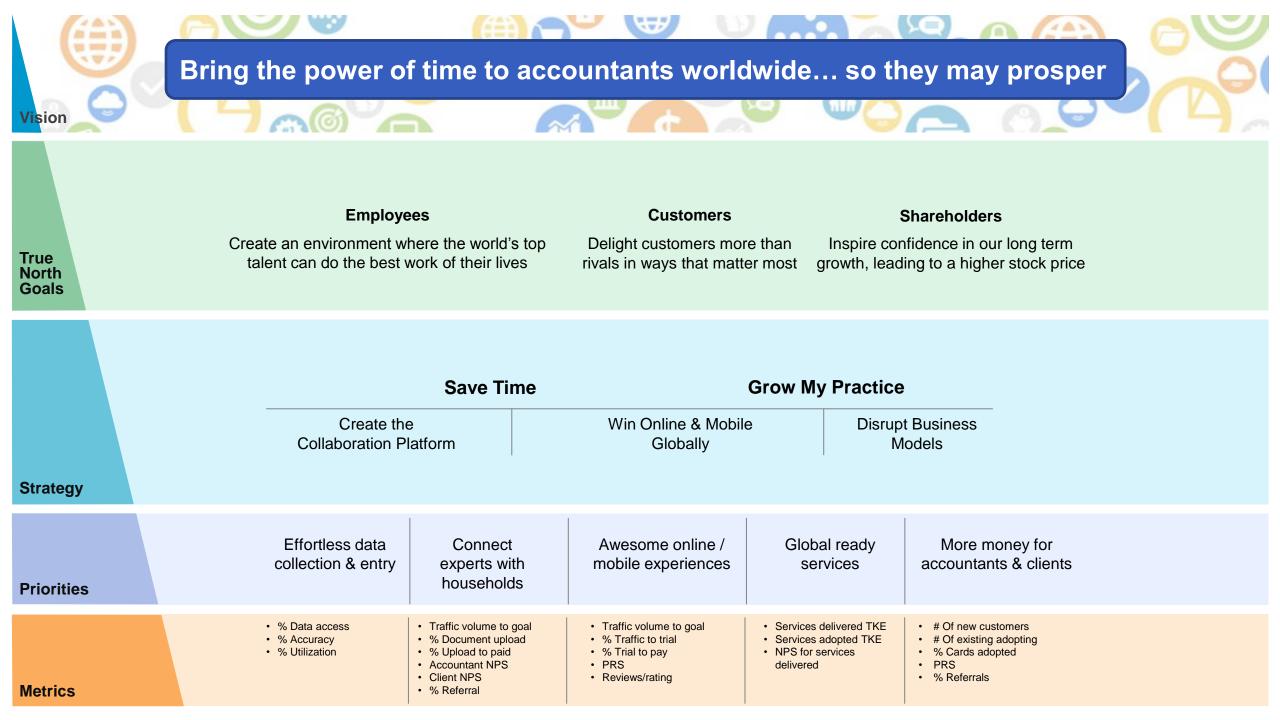

### Proven Track Record: Capitalizing on Change

Mission

True North Goals

Strategy

**Priorities** 

**Metrics** 

## Mission

To improve our customers' financial lives so profoundly... they can't imagine going back to the old way

## **True North Goals**

Deliver Best We Can Be Results in the Current Period for Employees, Customers, & Shareholders, While Building the Foundation for a Stronger Future

| True           | Employee                                                                                                                                            | Customer                                                                                                                                                                                                          | Shareholder                                                                                                                                    |
|----------------|-----------------------------------------------------------------------------------------------------------------------------------------------------|-------------------------------------------------------------------------------------------------------------------------------------------------------------------------------------------------------------------|------------------------------------------------------------------------------------------------------------------------------------------------|
| North<br>Goals | Create an environment where the<br>world's top talent can do the best<br>work of their lives                                                        | Delight customers more than rivals in<br>ways that matter most                                                                                                                                                    | Inspire confidence in our long term growth, leading to a higher stock price                                                                    |
| Strategy       | <ul> <li>Attract the world's top talent</li> <li>FY'15: Top 10 Best Places to Work</li> <li>FY'17: Top 10 Best Places to Work</li> </ul>            | Grow our active customer bases<br><u>QBO Subs.</u> <u>Tax Returns</u><br>FY'15: 925K - 950K ~69M<br>FY'17: ~2M ~77M                                                                                               | Grow organic revenue double digits,<br>supplemented by acquisitions<br>• FY'15: \$4.3B - \$4.4B<br>• FY'17: ~\$5.8B                            |
| Priorities     | Create an environment where they can<br>do the best work of their lives<br>• FY'15: 85% engage; no group <70%<br>• FY'17: 85% engage; no group <80% | <ul> <li>Delightful E2E customer experiences</li> <li>FY'15: Net Promoter scores &gt;10 pts better than best alternatives</li> <li>FY'17: Net Promoter scores &gt;10 pts better than best alternatives</li> </ul> | Grow revenue faster than expenses,<br>generating op. income leverage<br>• FY'15 Non-GAAP EPS: \$2.45 - \$2.50<br>• FY'17 Non-GAAP EPS: ~\$5.00 |