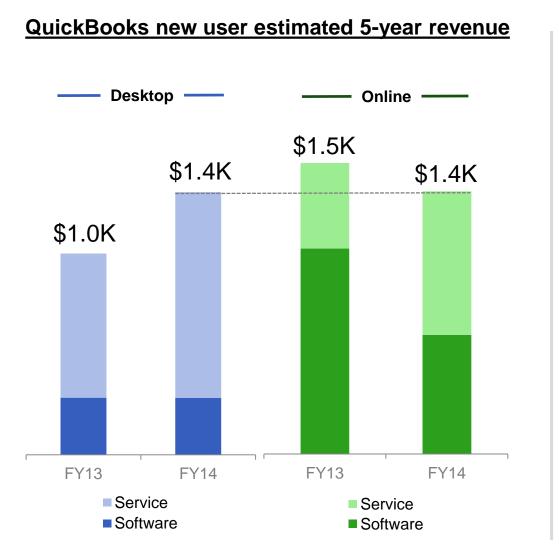

**True North Goals**

Deliver Best We Can Be Results in the Current Period for Employees, Customers, & Shareholders, While Building the Foundation for a Stronger Future



Metrics

Vision

True North Goals

Strategy

**Priorities** 

#### Intuit

## **Mix Shift Accelerating**

#### New user mix by platform



#### Customer growth will come from the cloud

- Acquired more new users online than desktop for the first time in Q4 FY'14
- Beginning to shift from passive to active marketing of QB Online relative to QB Desktop
  - Full QBO line-up in retail
  - Shift in demand generation to QBO
  - QB.com homepage take-overs
  - Accountant awareness (QB Connect Event)
- New global markets increase total addressable online market opportunity

## **QuickBooks New Users Have Attractive Economics**



#### New user economics neutral today across platforms

- Desktop 5 Year revenue increased due to:
  - Inclusion of entire lineup (including Premier)
  - Mix Improvements
  - Improved ecosystem pricing
- Online 5 Year revenue decreased due to:
  - Promotions that drive ecosystem growth
  - Offset by increased services attach
- Will optimize pricing and lineup to maximize <u>total</u> <u>small business</u> customer, revenue, and operating income growth – not just unit economics

## **Total Paid User Growth Accelerating**

#### **QB paying customers (000s)**



#### Mix shifting, growth accelerating

- QB Paying Customers includes QB subscribers and units purchased in the current fiscal year
- QB Paying Customer growth accelerated in FY'14 to 6%, up from 4% last year
- QB Online drove the