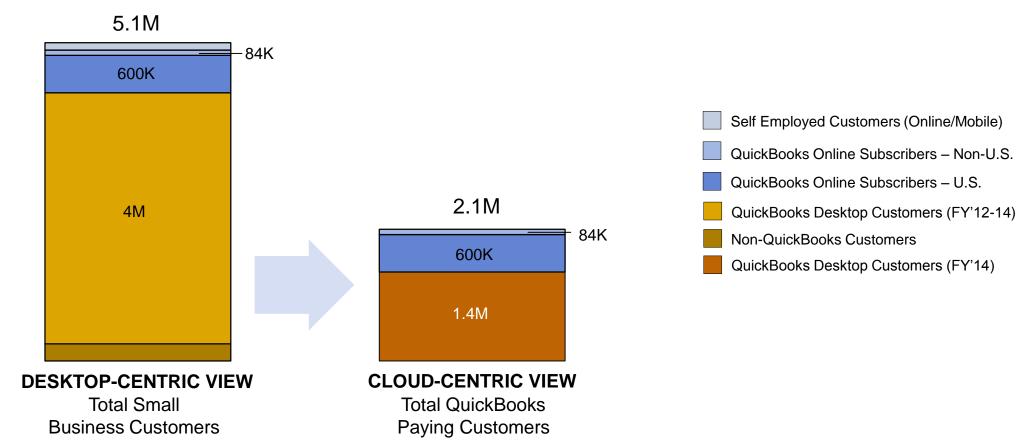

## FY'14 Financial Results

|                           | Actual  | Prior<br>Year | +/- |
|---------------------------|---------|---------------|-----|
| Revenue                   | \$4,506 | \$4,171       | 8%  |
| <b>Operating Income</b> * | \$1,571 | \$1,470       | 7%  |
| Diluted EPS *             | \$3.52  | \$3.20        | 10% |