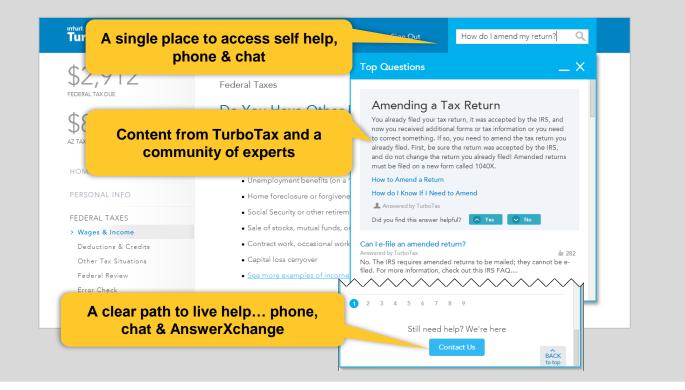

| 26M    | +1%        |
| Do-it-Yourself (DIY)<br>Software Category | 8M     | +1%        |
| TurboTax Share                            | 60%    | -1 pt      |
| Customers                                 | 2M     | +4%        |
| Net Promoter Score (NPS)                  | 59     | +7 pts     |



## FY'14 Assessment: Good Start to Multi-Year Journey

### Making progress

Innovation at every touch point

#### TT.com: conversion +7pts





### FY'14 Assessment: Good Start to Multi-Year Journey

### Making progress

#### Innovation at every touch point

#### **Product: conversion +1.3pts**



### **Intult**

## FY'14 Assessment: Good Start to Multi-Year Journey

### Making progress

#### Innovation at every touch point

#### Help: contacts down 24pts; helpful rates in self help +15 pts



## FY'14 Assessment: Good Start to Multi-Year Journey

### Making progress

Innovation at every touch point

• Solid "go to market"

"Year of you" campaign resonated





# FY'14 Assessment: Good Start to Multi-Year Journey Making progress Innovation at every touch point **TurboTax share +2 pts** Super Bowl Ad Solid "go to market"



## FY'14 Assessment: Good Start to Multi-Year Journey

### Making progress

Innovation at every touch point

#### Tax complexity line up: better experiences

Solid "go to market"

#### TT.Com – Comp Chart

|                                                                         | Free Edition                     | Deluxe                                        | Premier                         | Home & Business                            |
|-----------------