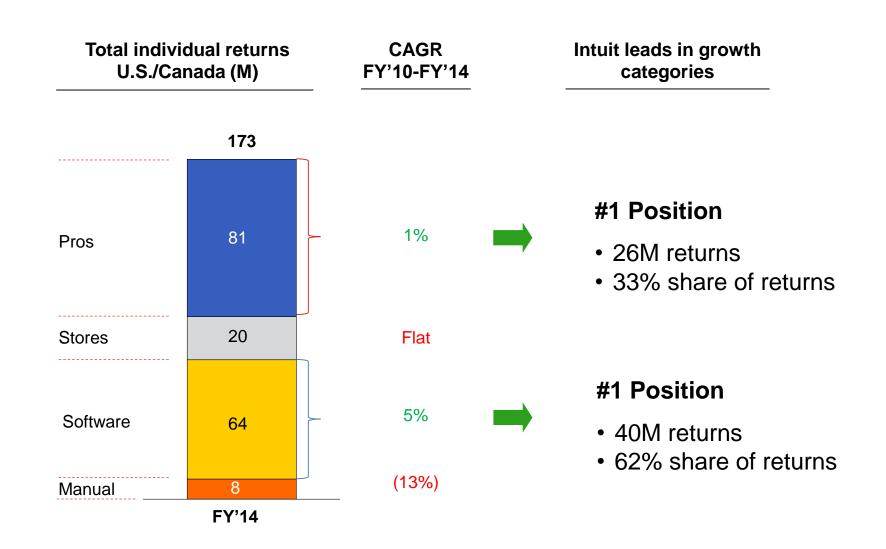

## FY'14 Results: A Good Year

|                               | Actual | <b>Prior Year</b> |
|-------------------------------|--------|-------------------|
| Total US/Canada Tax Returns   | 173M   | +1%               |
| Total Pro Segment Tax Returns | 81M    | Flat              |
| Intuit Pro Return Share       | 33%    | +1 pt.            |
| Returns                       | 26M    | +4%               |
| NPS                           | 52     | +2 pts.           |
| Revenue                       | \$422M | +4%               |

## Leading Share Today With Growth Opportunities

U.S. and Canada Intuit Pro Share

#### **Pro Software Customer Share**

#### **Share of Individual Returns**

**\$1.6B Market Spend Today on Professional Tax Software** 