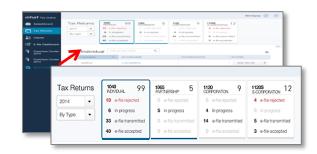

## How We Plan to Grow: 84M Intuit Tax Returns

## FY'15 Outlook

| LOQUL<br>1040<br>Name,<br>1040<br>Name,<br>1040<br>Name,<br>1040<br>Name,<br>1040<br>Name,<br>1040<br>Name,<br>1040<br>N<br>1040<br>N<br>1040<br>N<br>1040<br>N<br>1<br>1040<br>N<br>1<br>1<br>1<br>1<br>1<br>1<br>1<br>1<br>1<br>1<br>1<br>1<br>1 | IRS Return Growth     | + 1%   |
|----------------------------------------------------------------------------------------------------------------------------------------------------------------------------------------------------------------------------------------------------|-----------------------|--------|
|                                                                                                                                                                                                                                                    | Category Growth       | + 5%   |
| Martin and martin                                                                                                                                                                                                                                  | Share Growth          | + 1 pt |
|                                                                                                                                                                                                                                                    | <b>Revenue Growth</b> | 5 – 7% |