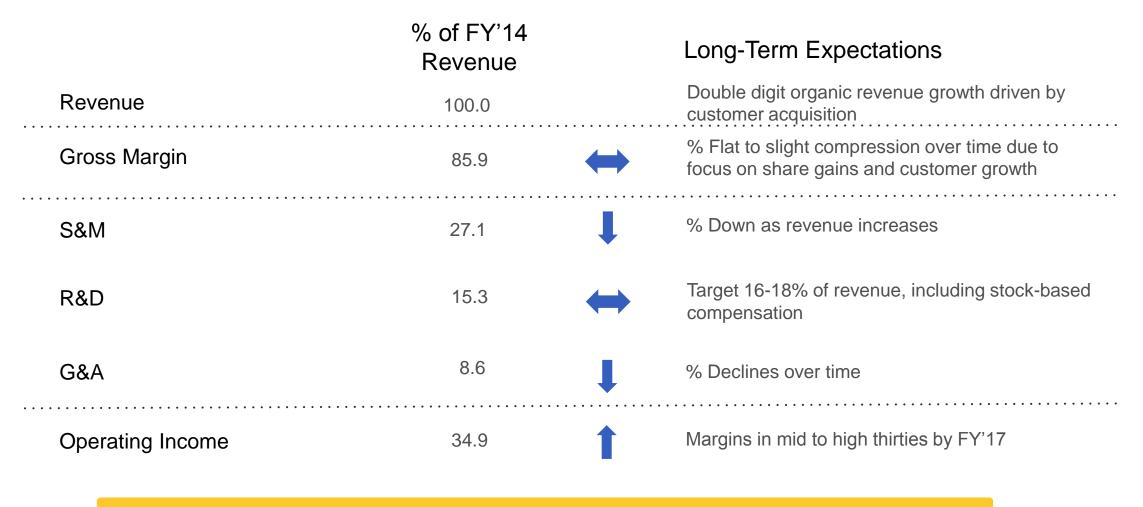

## FY'14 Financial Results

|                           | Actual  | Prior<br>Year | +/- |
|---------------------------|---------|---------------|-----|
| Revenue                   | \$4,506 | \$4,171       | 8%  |
| <b>Operating Income</b> * | \$1,571 | \$1,470       | 7%  |
| Diluted EPS *             | \$3.52  | \$3.20        | 10% |

\$ in Millions except EPS

\* Non-GAAP financial measures; reflects impact of one-time restructuring charge for Small Business Group.