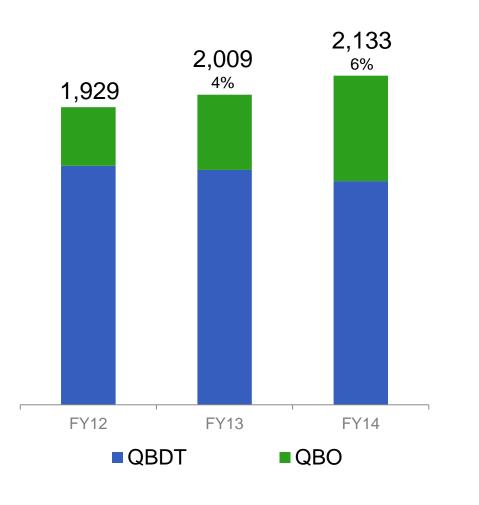

in demand generation to QBO
  - QB.com homepage take-overs
  - Accountant awareness (QB Connect Event)
- New global markets increase total addressable online market opportunity

## **QuickBooks New Users Have Attractive Economics**



#### New user economics neutral today across platforms

- Desktop 5 Year revenue increased due to:
  - Inclusion of entire lineup (including Premier)
  - Mix Improvements
  - Improved ecosystem pricing
- Online 5 Year revenue decreased due to:
  - Promotions that drive ecosystem growth
  - Offset by increased services attach
- Will optimize pricing and lineup to maximize <u>total</u> <u>small business</u> customer, revenue, and operating income growth – not just unit economics

## **Total Paid User Growth Accelerating**

#### **QB paying customers (000s)**



#### Mix shifting, growth accelerating

- QB Paying Customers includes QB subscribers and units purchased in the current fiscal year
- QB Paying Customer growth accelerated in FY'14 to 6%, up from 4% last year
- QB Online drove the acceleration, more than offsetting the decline in Desktop
- By FY'17 we expect ~ 75% of QuickBooks
   Paying Customers to come from the cloud

### **intuit**.

## QB Online Will Drive Our Long-Term Growth

#### **QB** ecosystem revenue mix shifting



#### But the desktop will continue to be material

- Improved QB Online lifetime value from:
  - Increases in attach + global services businesses
  - Improvements in customer retention
  - Line-up mix as we build out 'premier' features
- Reduced QB Online lifetime revenue from:
  - Geographic mix shift to non-US