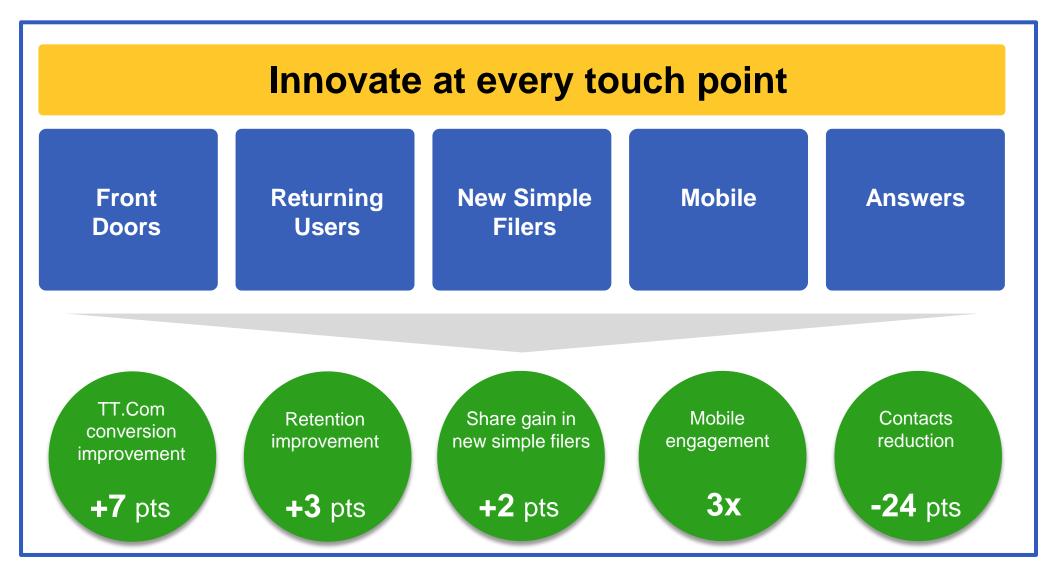

### Making progress

Innovation at every touch point

#### TT.com: conversion +7pts

#### Innovation at every touch point

#### **Product: conversion +1.3pts**

#### Help: contacts down 24pts; helpful rates in self help +15 pts