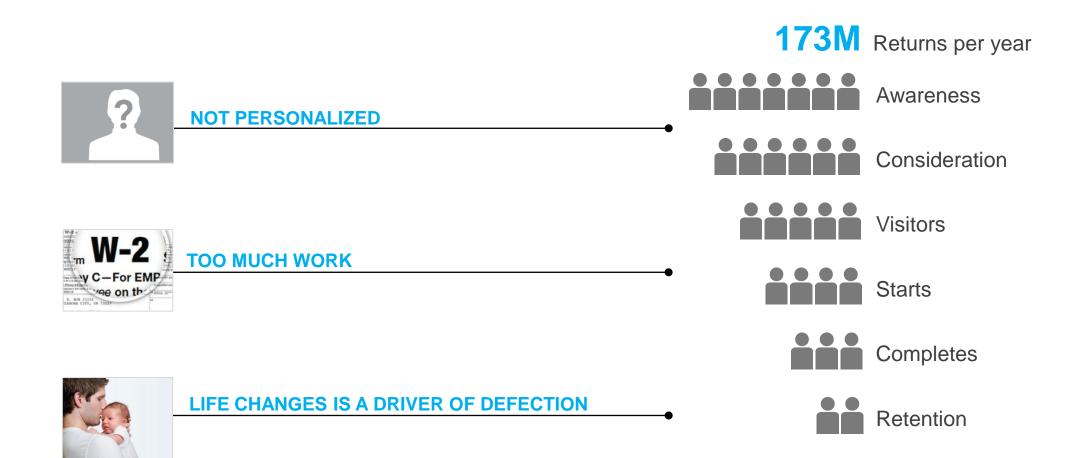

## FY'14 Results: A Good Year

|                               | Actual | <b>Prior Year</b> |
|-------------------------------|--------|-------------------|
| Total US/Canada Tax Returns   | 173M   | +1%               |
| Total Pro Segment Tax Returns | 81M    | Flat              |
| Intuit Pro Return Share       | 33%    | +1 pt.            |
| Returns                       | 26M    | +4%               |
| NPS                           | 52     | +2 pts.           |
| Revenue                       | \$422M | +4%               |

### **Expanding Market**

Needs more work

Customer Growth

### We missed the underserved of the market

Product, Price & Focus

• Focus on Price

Needs more work

Customer Growth

# Too much of our growth has been price driven

• Focus on Price