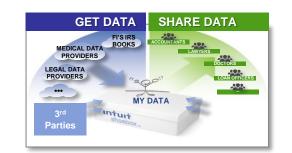

### Make Tax Prep Obsolete

#### 6 Billion hrs saved

173M Accurate returns

#### **\$350B** Refunds delivered