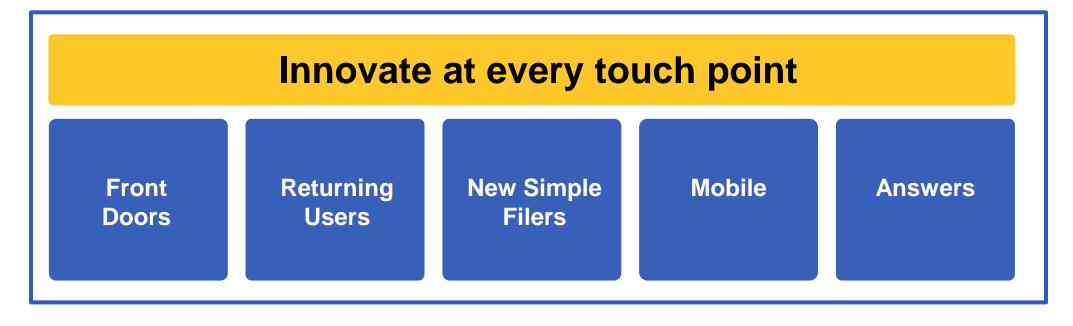

### Making progress

Innovation at every touch point

#### TT.com: conversion +7pts

### Making progress

#### Innovation at every touch point

#### **Product: conversion +1.3pts**

#### Help: contacts down 24pts; helpful rates in self help +15 pts

### Making progress

Innovation at every touch point

• Solid "go to market"

"Year of you" campaign resonated

#### Tax complexity line up: better experiences

Solid "go to market"