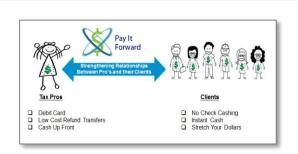

#### Connect Households to Experts:... moving in person to "online"

- Client: Save Time & Money
- Pro: Save Time and Grow My Practice