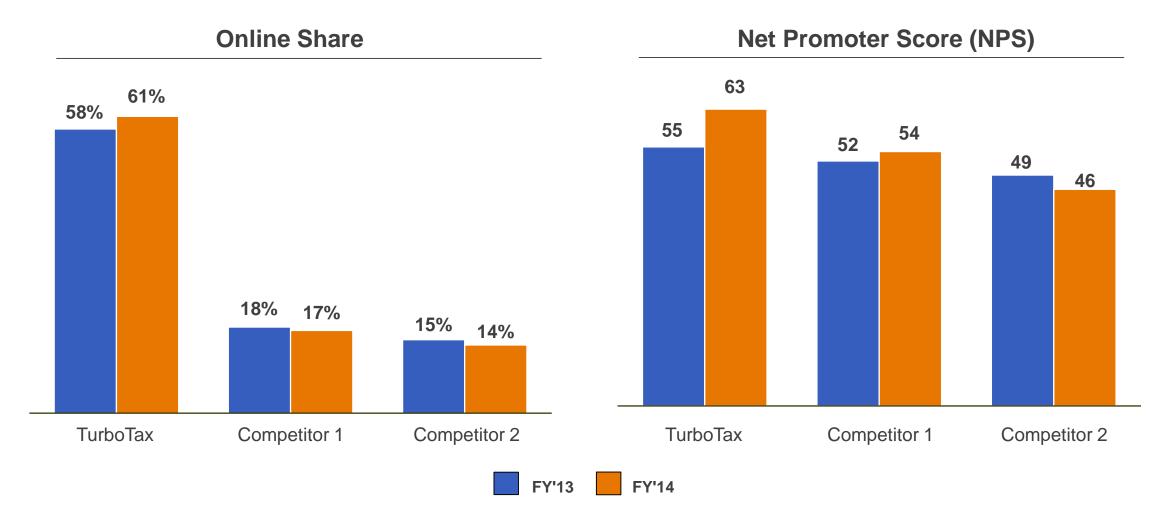

### Comparison to Rivals: Good Progress U.S. Metrics

# FY'14 Assessment: Good Start to Multi-Year Journey Making progress Innovation at every touch point **TurboTax share +2 pts** Super Bowl Ad Solid "go to market"