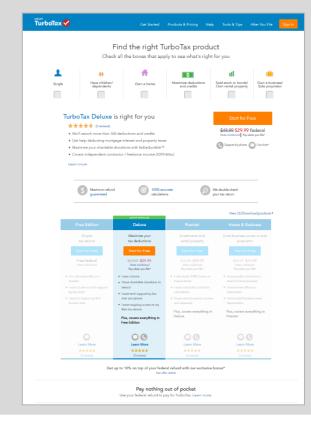

#### TT.Com – Comp Chart

|                                                                         | Free Edition                     | Deluxe                                        | Premier                         | Home & Business                            |
|-------------------------------------------------------------------------|----------------------------------|-----------------------------------------------|---------------------------------|--------------------------------------------|
| Compare our product                                                     | Simple/1040EZ tax returns        | Maximize your tax<br>deductions               | Investments and rental property | Small business owner or<br>sole proprietor |
| features                                                                | Start for Free                   | Start for Free                                | Start for Free                  | Start for Free                             |
|                                                                         | Free federal<br>State additional | \$49.99*<br>State additional<br>MOST POPULAR* | \$74,99*<br>State additional    | \$99.99*<br>State additional               |
| Extra bonus on top of your federal tax refund<br>(see offer details)    | 5%                               | 10%                                           | 10%                             | 10%                                        |
| Easy prep, print and efile                                              | •                                | •                                             | •                               | •                                          |
| Imports your W-2 income                                                 | •                                | •                                             | •                               | •                                          |
| Transfers last year's TurboTax return                                   | •                                | •                                             | •                               | •                                          |
| Covers simple tax situations, including itemized deductions             |                                  | •                                             | •                               | •                                          |
| Covers most independent contractor, freelance<br>and 1099-MISC income   |                                  | •                                             | •                               | •                                          |
| Online access to all tax returns on file                                |                                  | •                                             | •                               | •                                          |
| Searches 350+ tax deductions and credits<br>(Schedule A)                |                                  | •                                             | •                               | •                                          |
| Extra help to maximize mortgage/property tax<br>deductions (Schedule A) |                                  | •                                             | •                               | •                                          |
| Includes ItsDeductible™ for donations                                   |                                  | •                                             | •                               | •                                          |
| Covers sale of stock, bonds or mutual funds<br>(Schedule D)             |                                  |                                               | •                               | •                                          |