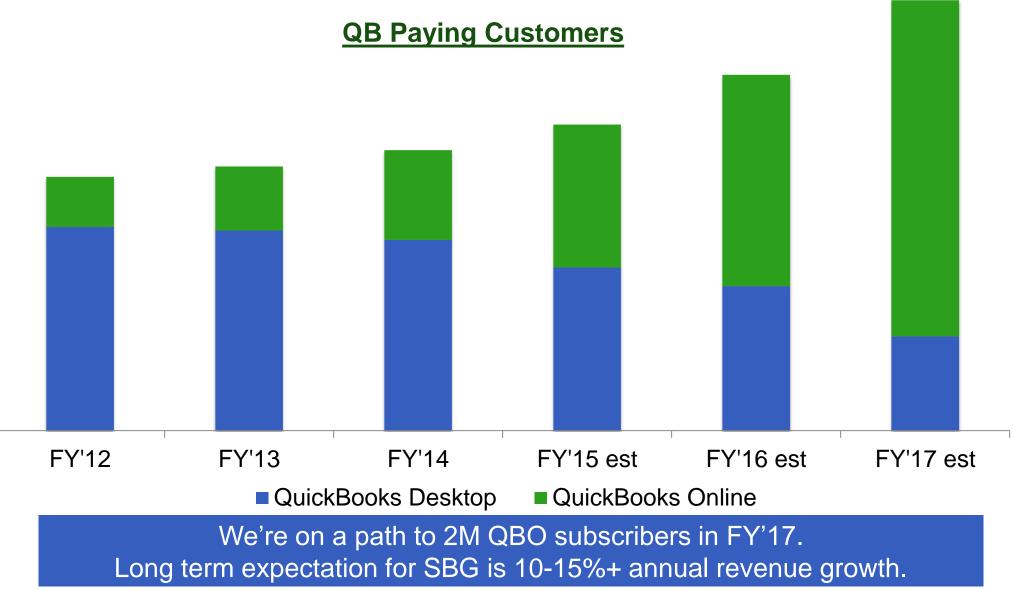

## **True North Goals**

Deliver Best We Can Be Results in the Current Period for Employees, Customers, & Shareholders, While Building the Foundation for a Stronger Future

| True           | Employee                                                                                                                                            | Customer                                                                                                                                                                                                          | Shareholder                                                                                                                                    |
|----------------|-----------------------------------------------------------------------------------------------------------------------------------------------------|-------------------------------------------------------------------------------------------------------------------------------------------------------------------------------------------------------------------|------------------------------------------------------------------------------------------------------------------------------------------------|
| North<br>Goals | Create an environment where the<br>world's top talent can do the best<br>work of their lives                                                        | Delight customers more than rivals in<br>ways that matter most                                                                                                                                                    | Inspire confidence in our long term growth, leading to a higher stock price                                                                    |
| Strategy       | <ul> <li>Attract the world's top talent</li> <li>FY'15: Top 10 Best Places to Work</li> <li>FY'17: Top 10 Best Places to Work</li> </ul>            | Grow our active customer bases<br><u>QBO Subs.</u> <u>Tax Returns</u><br>FY'15: 925K - 950K ~69M<br>FY'17: ~2M ~77M                                                                                               | Grow organic revenue double digits,<br>supplemented by acquisitions<br>• FY'15: \$4.3B - \$4.4B<br>• FY'17: ~\$5.8B                            |
| Priorities     | Create an environment where they can<br>do the best work of their lives<br>• FY'15: 85% engage; no group <70%<br>• FY'17: 85% engage; no group <80% | <ul> <li>Delightful E2E customer experiences</li> <li>FY'15: Net Promoter scores &gt;10 pts better than best alternatives</li> <li>FY'17: Net Promoter scores &gt;10 pts better than best alternatives</li> </ul> | Grow revenue faster than expenses,<br>generating op. income leverage<br>• FY'15 Non-GAAP EPS: \$2.45 - \$2.50<br>• FY'17 Non-GAAP EPS: ~\$5.00 |