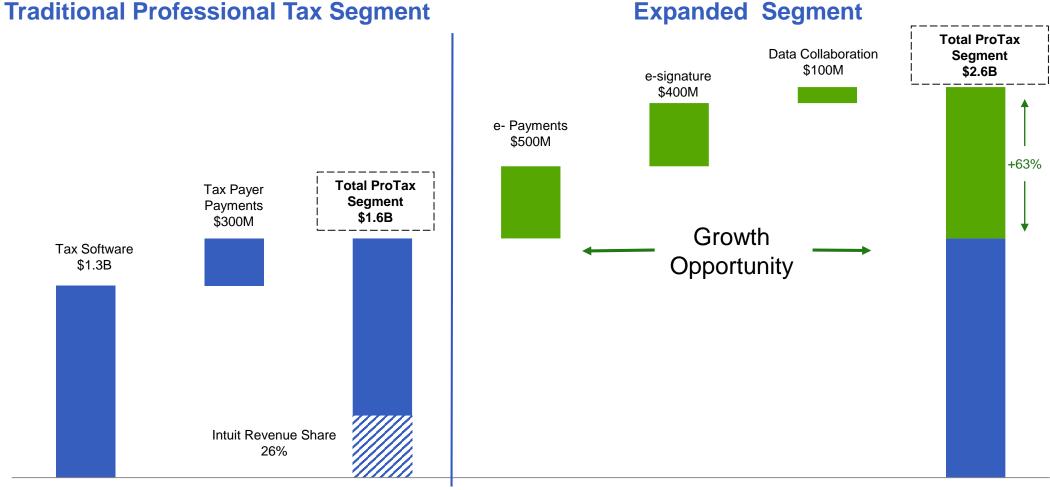

#### **Share of Individual Returns**

**\$1.6B Market Spend Today on Professional Tax Software** 

## Market Opportunity: New Adjacencies

**Expanded Segment** 

Increasing the market spend to \$2.6B