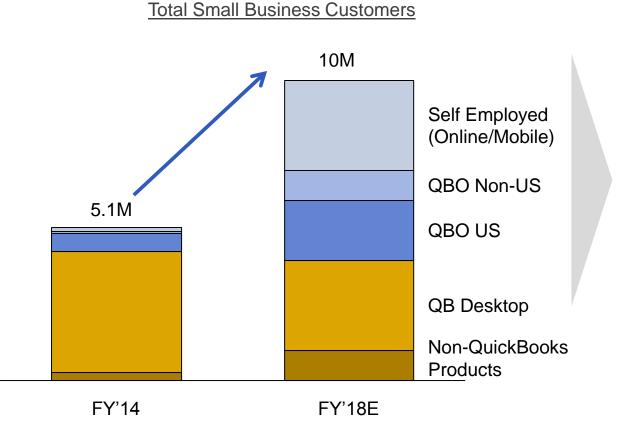

## FY'14 Financial Results

|                           | Actual  | Prior<br>Year | +/- |
|---------------------------|---------|---------------|-----|
| Revenue                   | \$4,506 | \$4,171       | 8%  |
| <b>Operating Income</b> * | \$1,571 | \$1,470       | 7%  |
| Diluted EPS *             | \$3.52  | \$3.20        | 10% |