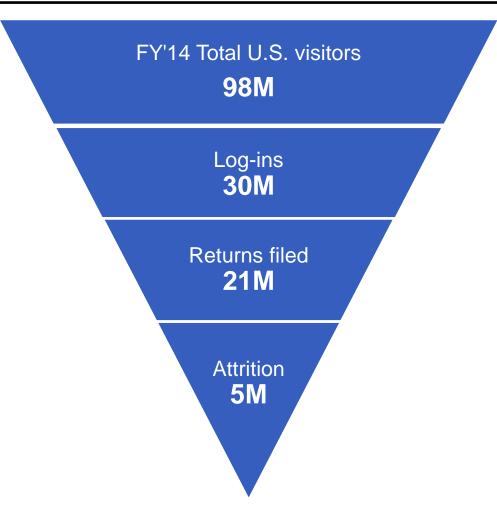

w users</li> <li>user growth</li> <li>tive NPS</li> <li>S</li> <li>views/ratings</li> <li>cal sentiment</li> <li>Core QBC</li> <li>focused C</li> <li>Compliance</li> <li>by country</li> <li>Accounta</li> <li>recomment</li> </ul> | GEO's     • Consur       ce/features     • Pro       • Utilizati       • nt +3     • Consur | on of data/ forms vs. go                                    | identity               | ers with    | <ul> <li>% source code under<br/>shared developer tools</li> <li>WOW scores for services</li> </ul> |

## Looking Ahead



### Summary: We've reached the inflection point <u>Project Bold</u>: Jumping the "S Curve"





# intuit

## Do the Nations' Taxes

### Sasan Goodarzi, SVP/GM, Consumer Tax Group

## **Context: Big Opportunity**

#### TurboTax Online (through April)



ıntuit

## Looking Back: Our Promise & Priorities in FY'14





## FY'14 U.S. Results: Good Year

|                                           | Actual   | Prior Year |
|-------------------------------------------|----------|------------|
| IRS Returns                               | 147M     | +1%        |
| Do-it-Yourself (DIY)<br>Software Category | 55M      | +6%        |
| TurboTax Share                            | 61%      | +2 pts     |
| Customers                                 | 29M      | +10%       |
| Retention                                 | 77%      | +3 pts     |
| Net Promoter Score (NPS)                  | 63       | +8 pts     |
| Revenue (Global)                          | \$1,662M | +7%        |
|                                           |          |            |