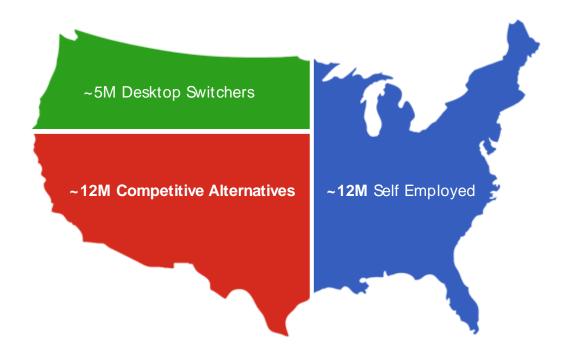

|             |        |
| New User Net Promoter         |             | 1      |
| Harmony Migrator Net Promoter |             | +      |
| Conversion Rate               | 31%         | +5 pts |
| QBO Ecosystem                 |             |        |
| Payroll Penetration           | 19%         | +3 pts |
| Payments Penetration          | 5%          | +2 pts |
| SBG Revenue                   | \$2.25B     | +10%   |



## **Our Worldwide Online & Mobile Leadership**

based on customer data reported through Aug 2014



## Three Opportunities in the US



Help our (and our competitors') base migrate to the cloud

Make the product more accessible through amazing first use

Create content and solutions specifically for self employed businesses



# **US Online Opportunity Is Expanding**



### **United States Addressable Market**

| S                           | mall Business | es          | ,         | Accountants |             |
|-----------------------------|---------------|-------------|-----------|-------------|-------------|
| Total                       | QBO           | Penetration | Total     | QBO         | Penetration |
| 29M                         | 600K          | 2%          | 2M        | 103K        | 5%          |
|                             |               |             |           |             |             |
| Key Problem                 |               |             | # of SMBs | Total Spend | SBG Spend   |
| Accounting (Small Business) |               |             | 14M       | \$9B        |             |
| Accounting (                | Self Emplo