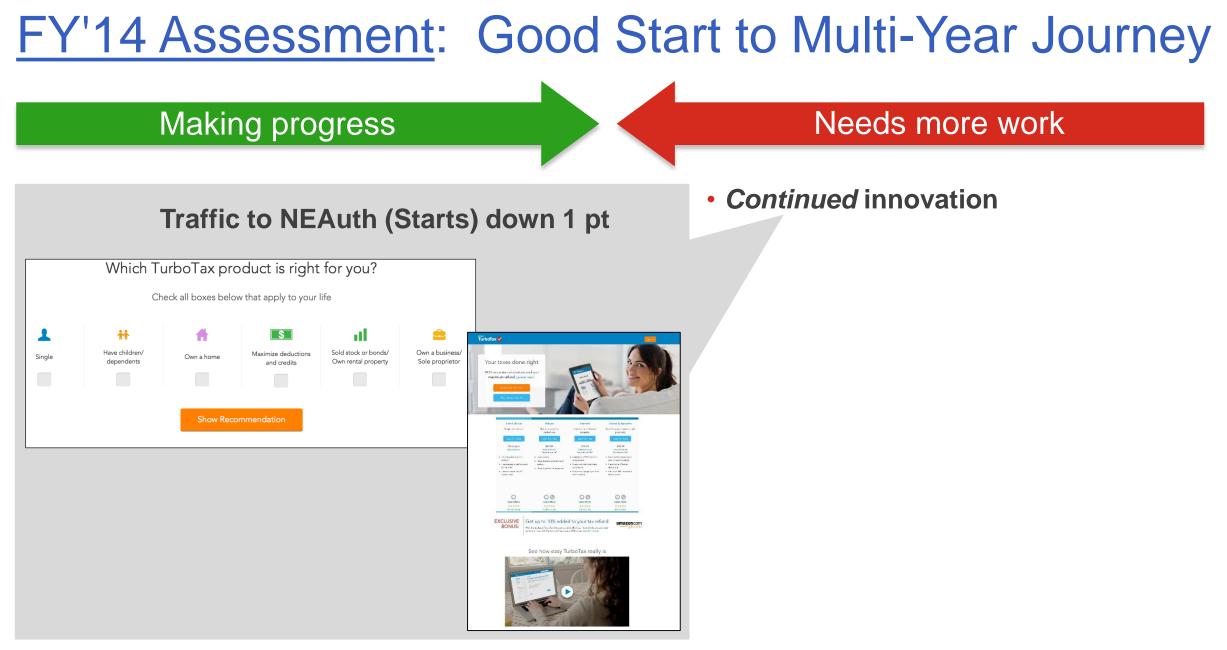

## FY'14 Assessment: Good Start to Multi-Year Journey

### FY'14 Assessment: Good Start to Multi-Year Journey