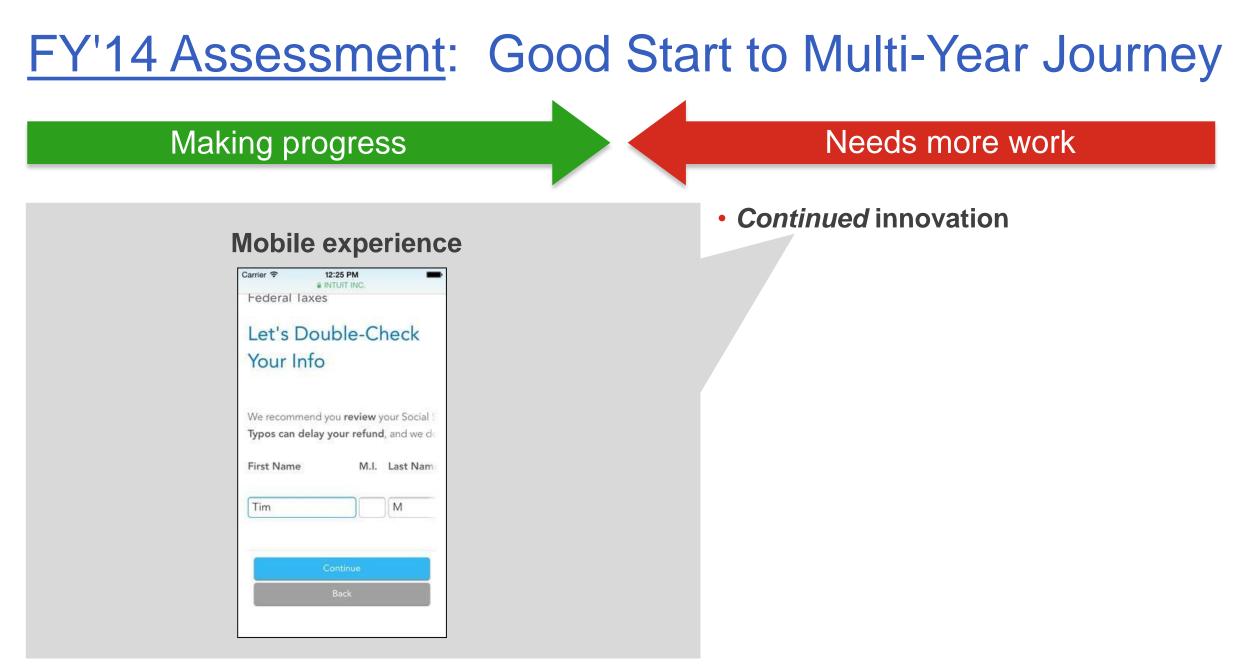

### FY'14 Assessment: Good Start to Multi-Year Journey

### Making progress

#### Innovation at every touch point