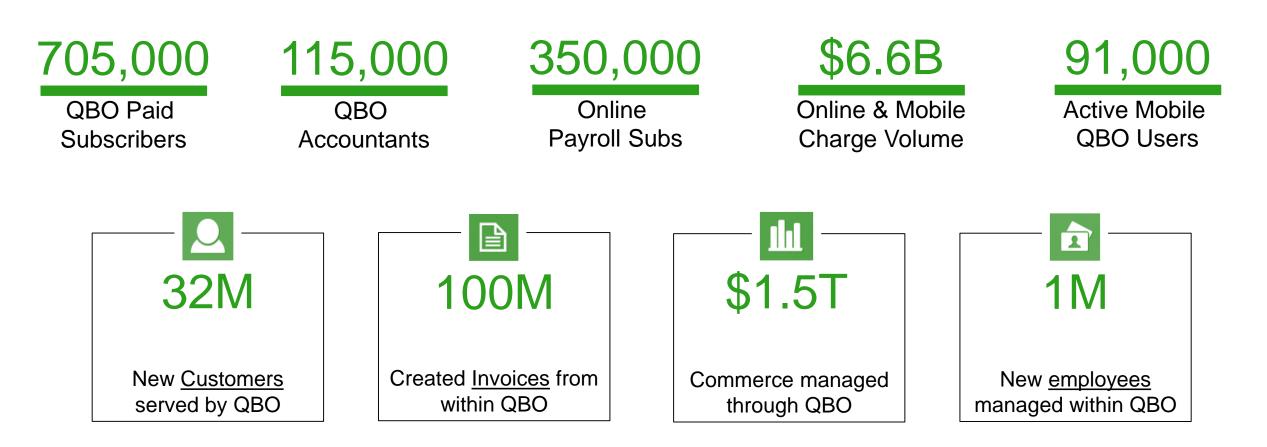

Improvement

|                               | FY14 Actual | ΥΟΥ    |
|-------------------------------|-------------|--------|
| User Growth                   |             |        |
| QB Paying Base                | 2,133K      | +6%    |
| QBO Experience                |             |        |
| New User Net Promoter         |             | 1      |
| Harmony Migrator Net Promoter |             | +      |
| Conversion Rate               | 31%         | +5 pts |
| QBO Ecosystem                 |             |        |
| Payroll Penetration           | 19%         | +3 pts |
| Payments Penetration          | 5%          | +2 pts |
| SBG Revenue                   | \$2.25B     | +10%   |



## **Our Worldwide Online & Mobile Leadership**

based on customer data reported through Aug 2014



## Three Opportunities in the US



Help our (and our competitors') base migrate to the cloud

Make the product more accessible through amazing first use

Create content and solutions specifically for self employed businesses



# **US Online Opportunity Is Expanding**



### **United States Addressable Market**

| S                           | mall Business | es          | ,         | Accountants |             |
|-----------------------------|---------------|-------------|-----------|-------------|-------------|
| Total                       | QBO           | Penetration | Total     | QBO         | Penetration |
| 29M                         | 600K          | 2%          | 2M        | 103K        | 5%          |
|                             |               |             |           |