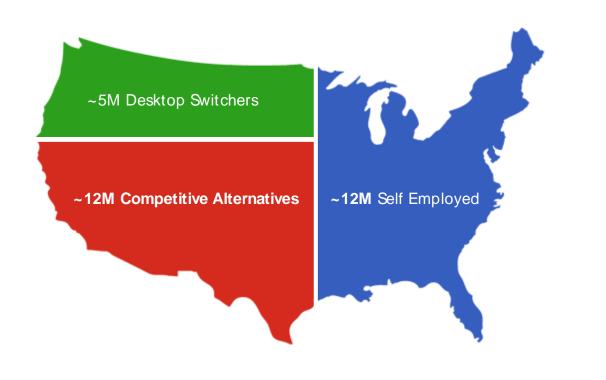

| FY14 Actual | ΥΟΥ    |
|-------------------------------|-------------|--------|
| User Growth                   |             |        |
| QB Paying Base                | 2,133K      | +6%    |
| QBO Experience                |             |        |
| New User Net Promoter         |             | 1      |
| Harmony Migrator Net Promoter |             | +      |
| Conversion Rate               | 31%         | +5 pts |
| QBO Ecosystem                 |             |        |
| Payroll Penetration           | 19%         | +3 pts |
| Payments Penetration          | 5%          | +2 pts |
| SBG Revenue                   | \$2.25B     | +10%   |



## **Our Worldwide Online & Mobile Leadership**

based on customer data reported through Aug 2014



## Three Opportunities in the US



Help our (and our competitors') base migrate to the cloud

Make the product more accessible through amazing first use

Create content and solutions specifically for self employed businesses



# **US Online Opportunity Is Expanding**



### **United States Addressable Market**

| S                           | mall Business | es          | ,         | Accountants |             |
|-----------------------------|---------------|-------------|-----------|-------------|-------------|
| Total                       | QBO           | Penetration | Total     | QBO         | Penetration |
| 29M                         | 600K          | 2%          | 2M        | 103K        | 5%          |
|                             |               |             |           |             |             |
| Key Pro