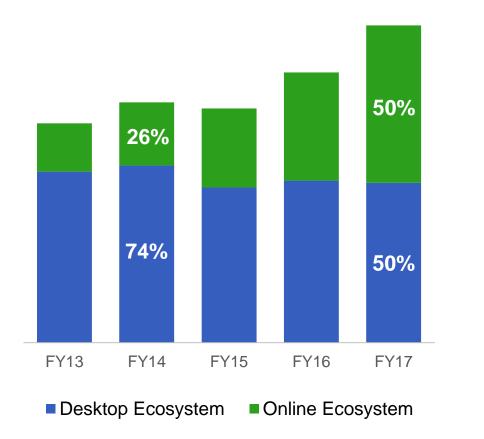

Promotions that drive ecosystem growth
  - Offset by increased services attach
- Will optimize pricing and lineup to maximize <u>total</u> <u>small business</u> customer, revenue, and operating income growth – not just unit economics

## **Total Paid User Growth Accelerating**

#### **QB paying customers (000s)**



#### Mix shifting, growth accelerating

- QB Paying Customers includes QB subscribers and units purchased in the current fiscal year
- QB Paying Customer growth accelerated in FY'14 to 6%, up from 4% last year
- QB Online drove the acceleration, more than offsetting the decline in Desktop
- By FY'17 we expect ~ 75% of QuickBooks
   Paying Customers to come from the cloud

### **intuit**.

## QB Online Will Drive Our Long-Term Growth

#### **QB** ecosystem revenue mix shifting



#### But the desktop will continue to be material

- Improved QB Online lifetime value from:
  - Increases in attach + global services businesses
  - Improvements in customer retention
  - Line-up mix as we build out 'premier' features
- Reduced QB Online lifetime revenue from:
  - Geographic mix shift to non-US
  - Targeting of non-consumption and self employed
- Expect us to experiment with pricing and lineup changes to optimize long term franchise value

## **Strategy & Priorities**

#### From app to ecosystem thinking

Build the QBO Ecosystem

Deliver Amazing Experiences

Drive New User Adoption

- An open platform, developer & user contribution
- Accountants know, use, and love the ecosystem
- Beyond accounting with perfect integration
- Desktop to cloud in seconds
- Care is 'built