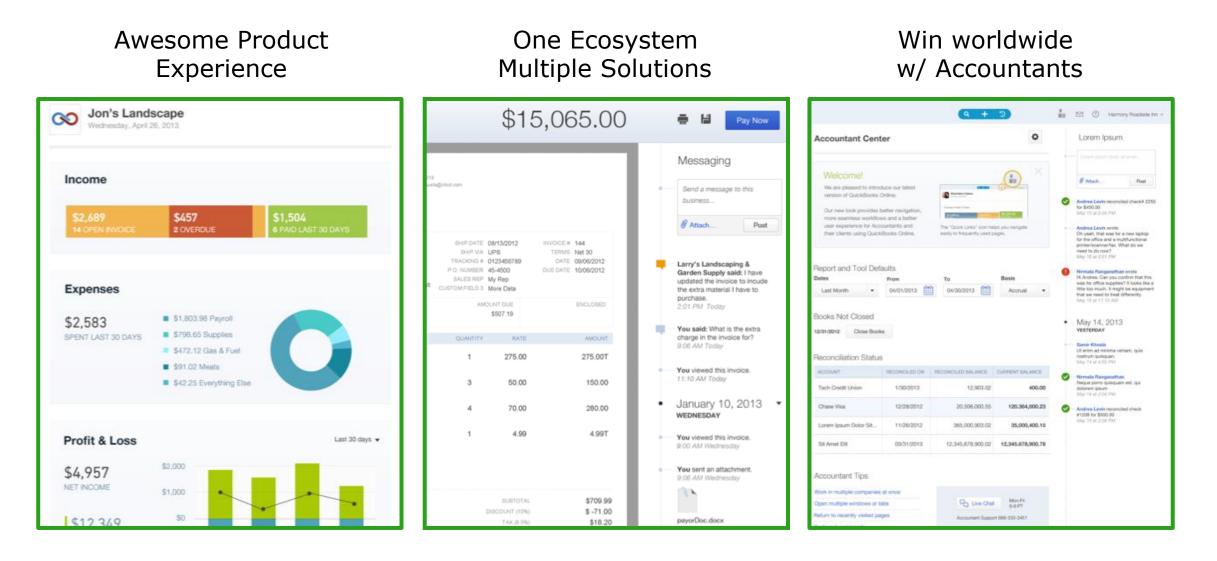

#### Connect Households to Experts:... moving in person to "online"

- Client: Save Time & Money
- Pro: Save Time and Grow My Practice