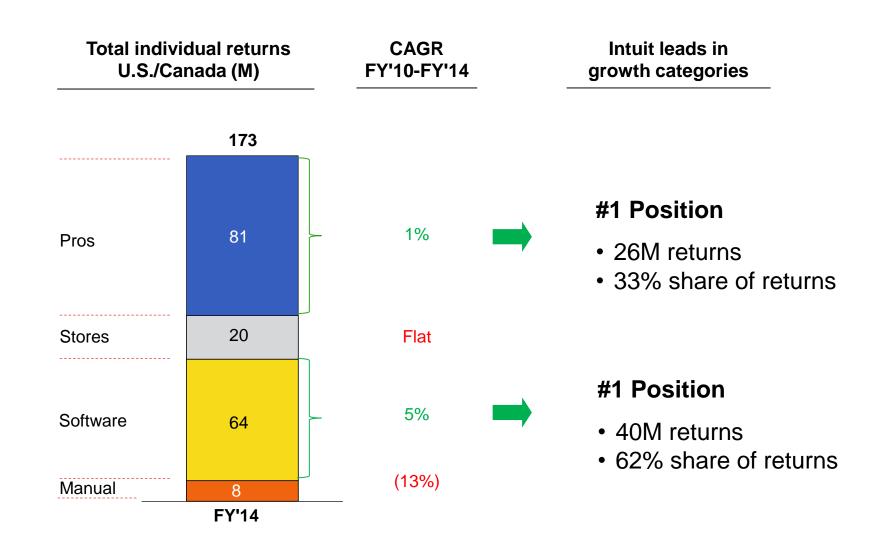

## Well Positioned: #1 in Growing Categories

**intuit** 

## FY'14 Results: A Good Year

|                               | Actual | <b>Prior Year</b> |
|-------------------------------|--------|-------------------|
| Total US/Canada Tax Returns   | 173M   | +1%               |
| Total Pro Segment Tax Returns | 81M    | Flat              |
| Intuit Pro Return Share       | 33%    | +1 pt.            |
| Returns                       | 26M    | +4%               |
| NPS                           | 52     | +2 pts.           |
| Revenue                       | \$422M | +4%               |