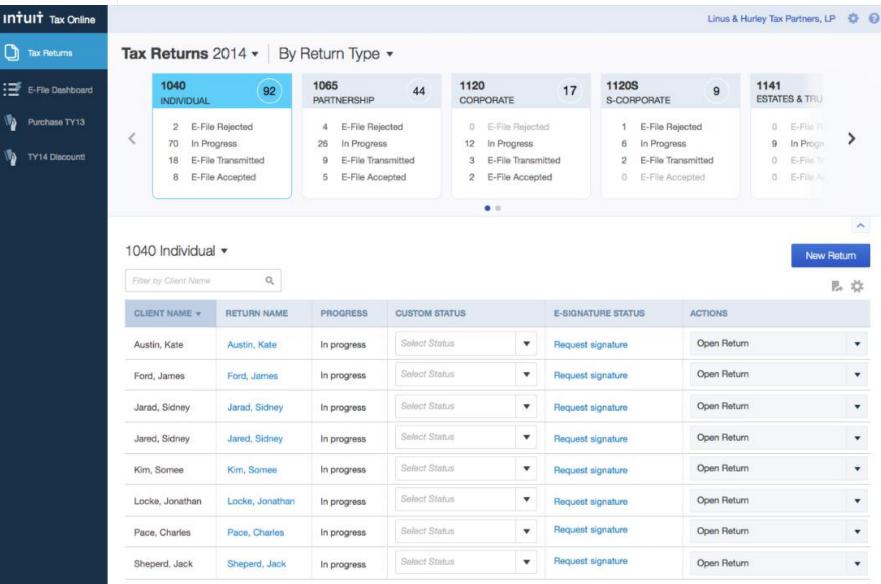

## FY'14 Results: A Good Year

|                               | Actual | <b>Prior Year</b> |
|-------------------------------|--------|-------------------|
| Total US/Canada Tax Returns   | 173M   | +1%               |
| Total Pro Segment Tax Returns | 81M    | Flat              |
| Intuit Pro Return Share       | 33%    | +1 pt.            |
| Returns                       | 26M    | +4%               |
| NPS                           | 52     | +2 pts.           |
| Revenue                       | \$422M | +4%               |