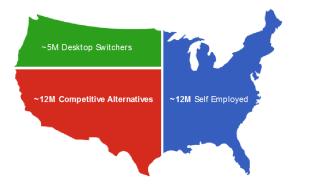

| 240K                | 5K               |
| UK            | 5M        | 17K        | 50K                          | 250K                | ЗK               |
| India         | 15M       | 14K        | 150K                         | 2-3M                | 2K               |
| Australia     | 2M        | 7K         | 20K                          | 180K                | 2K               |
| France        | 4M        | new market | 40K                          | 139K                | new market       |
| ROW           | 105M      | 16K        |                              |                     |                  |
| Total         | 163M      | 683K       | 580K                         |                     |                  |

#### The US Opportunity: Share of Spend



1. Total number of accounting professionals (accountants, bookkeepers)

2. Number of QBO accountants with 1+ clients

3. Includes the QuickBooks installed base + competitor desktop bases + competitor SaaS Subs + employer firms and self employed firms with greater than \$25K in annual sales

4. Includes only self employed firms with less than \$25K in annual sales

| Key Problem                        | # of SMBs        | Total Spend | SBG Spend |
|------------------------------------|------------------|-------------|-----------|
| Accounting (SMB Users & Prospects) | 14M <sup>3</sup> | \$9B        |           |
| Accounting (Self Employed)         | 15M⁴             | \$4B        |           |
| Accept Payments                    | 29M              | \$13B       |           |
| Manage Pa