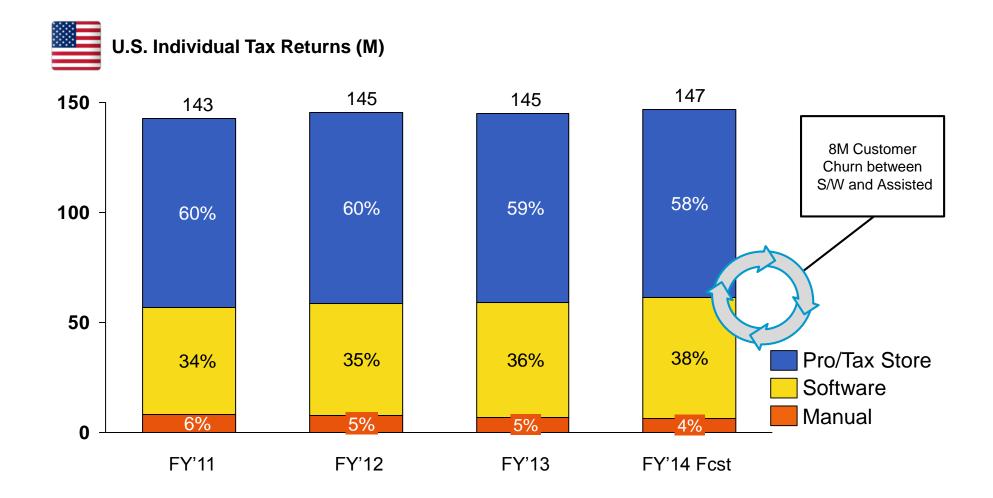

## Software: Churn Creates an Opportunity

## FY'14 U.S. Results: Good Year

|                                           | Actual   | Prior Year |
|-------------------------------------------|----------|------------|
| IRS Returns                               | 147M     | +1%        |
| Do-it-Yourself (DIY)<br>Software Category | 55M      | +6%        |
| TurboTax Share                            | 61%      | +2 pts     |
| Customers                                 | 29M      | +10%       |
| Retention                                 | 77%      | +3 pts     |
| Net Promoter Score (NPS)                  | 63       | +8 pts     |
| Revenue (Global)                          | \$1,662M | +7%        |
|                                           |          |            |