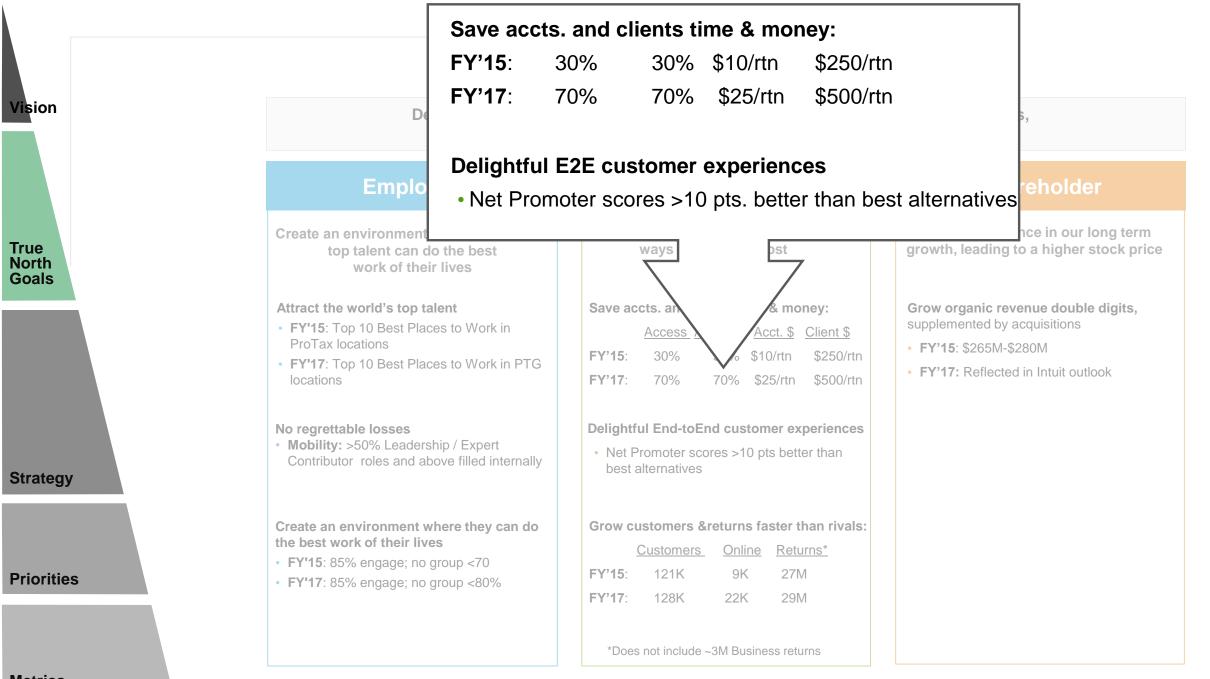

#### FY'15 & '17 Goals: sustained success over 3-year period

Deliver Best We Can Be Results in the Current Period for Employees, Customers, & Shareholders, While Building the Foundation for a Stronger Future

| Employee                                                                                                                                              | Customer                                                                                                                                                                                                                                                                                                                                                                          | Shareholder                                                                               |
|-------------------------------------------------------------------------------------------------------------------------------------------------------|-----------------------------------------------------------------------------------------------------------------------------------------------------------------------------------------------------------------------------------------------------------------------------------------------------------------------------------------------------------------------------------|-------------------------------------------------------------------------------------------|
| Create an environment where the world's<br>top talent can do the best<br>work of their lives                                                          | Delight customers more than rivals<br>in ways that matter most                                                                                                                                                                                                                                                                                                                    | Inspire confidence in our long term growth, leading to a higher stock price               |
| Attract the world's top talent <ul> <li>FY'15: Top 10 Best Places to Work</li> <li>FY'17: Top 10 Best Places to Work</li> </ul>                       | Deliver the customer benefit <ul> <li>Taxes are Done</li> <li>More Money</li> </ul>                                                                                                                                                                                                                                                                                               | Revenue     • FY'15: \$1,750 - \$1,775M (5 - 7%)     • FY'17: Reflected in Intuit outlook |
| Create an environment where they can<br>do the best work of their lives<br>• FY'15: 85% engage; no group < 80%<br>• FY'17: 85% engage; no group < 80% | Take more share than ever imagined because<br>customers love us (U.S. metrics)DIY CategoryTT Share• FY'15:58M, +4%62%, +1 pt• FY'17:~64M, +5%~65%, +1-2 pts/yrGrow our customers (U.S. metrics)<br>ReturnsCustomers• FY'15:37M, +2Mgrow faster than rev• FY'17:~42M, +7Mgrow faster than rev• Delightful end-to-end customer experience<br>• NPS: 10 pts better than alternatives |                                                                                           |