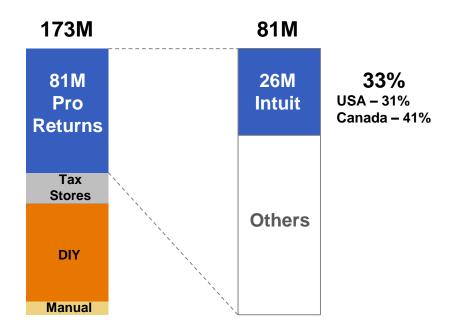

## FY'14 Results: A Good Year

|                               | Actual | <b>Prior Year</b> |
|-------------------------------|--------|-------------------|
| Total US/Canada Tax Returns   | 173M   | +1%               |
| Total Pro Segment Tax Returns | 81M    | Flat              |
| Intuit Pro Return Share       | 33%    | +1 pt.            |
| Returns                       | 26M    | +4%               |
| NPS                           | 52     | +2 pts.           |
| Revenue                       | \$422M | +4%               |

#### **Share of Individual Returns**

**\$1.6B Market Spend Today on Professional Tax Software** 