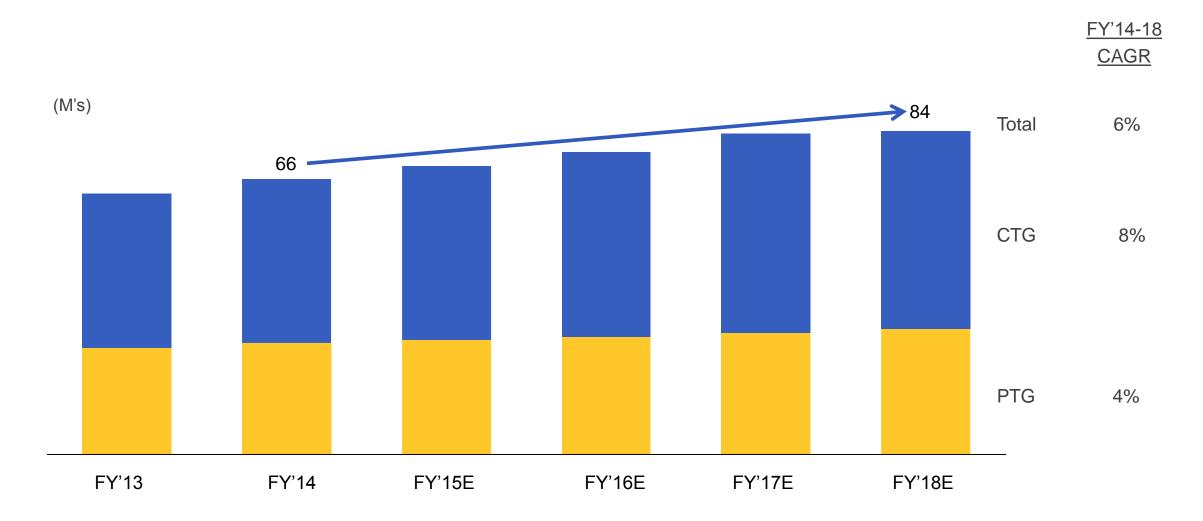

y in Consumer Tax





## Long-Term Consumer Tax Growth Drivers

| Driver                          | Driver Growth | TurboTax<br>Revenue Growth | Multiyear Range |
|---------------------------------|---------------|----------------------------|-----------------|
| Individual Federal Returns      | 1%            | 1%                         | 0% - 2%         |
| Software Category Share         | 1%            | 3%                         | 3% - 5%         |
| TurboTax Share                  | 1%            | 1.5%                       | 1% - 2%         |
| Revenue per Return              |               |                            | ~1%             |
| Implied TurboTax Revenue Growth |               |                            | 5% - 10%        |



## Delivering 84M Tax Filers by FY'18



intuit

# **Capital Allocation**



## **Financial Principles Enduring**

- Grow organic revenue double digits
  - Revenue CAGR 9% FY'14-'17
- Grow revenue faster than expenses
  - Mid to high thirties margin in FY'17, while investing in customer growth
- Deploy cash to highest-yield opportunities
  - Resource allocation in service to strategic priorities
- Maintain a strong balance sheet



## Where We're Investing

#### **Allocations From**

- Small Business Desktop Ecosystem
- Marketing
- Customer Support

- **Allocations To**
- QuickBooks Online Ecosystem
- Global Expansion
- Awesome Product Experience

#### Plan to reallocate more than \$200 million to these key initiatives in FY'15

### **Consistent Cash Flow Generation**



intuit

### **Historical Use of Cash**



\$5.8 billion i