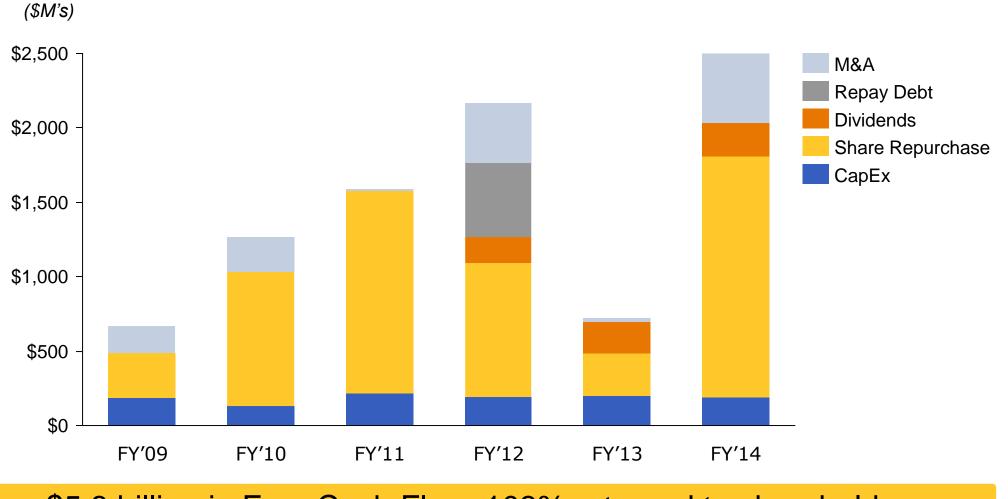

### Strong results...

Grow organic revenue double digits

Grow revenue faster than expenses

Deploy cash to highest yield opportunities

3

Maintain a strong balance sheet