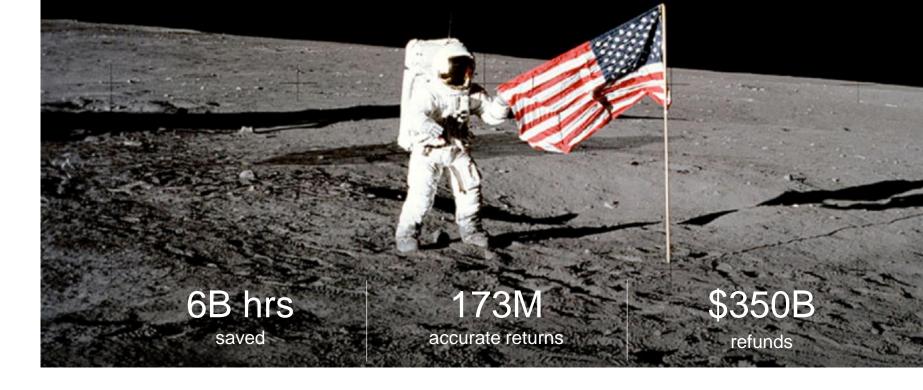

### Make Tax Prep Obsolete

#### 6 Billion hrs saved

173M Accurate returns

#### **\$350B** Refunds delivered