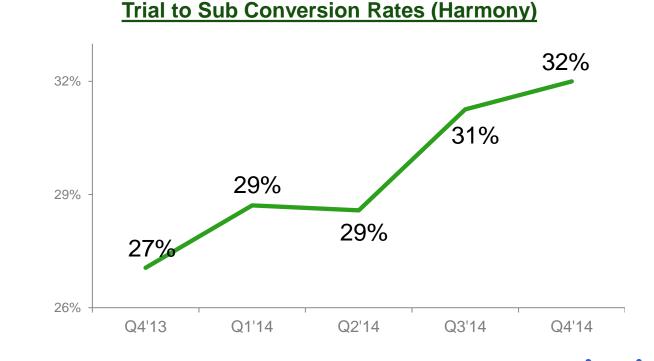

#### TT.com: conversion +7pts

#### **Product: conversion +1.3pts**

#### Help: contacts down 24pts; helpful rates in self help +15 pts