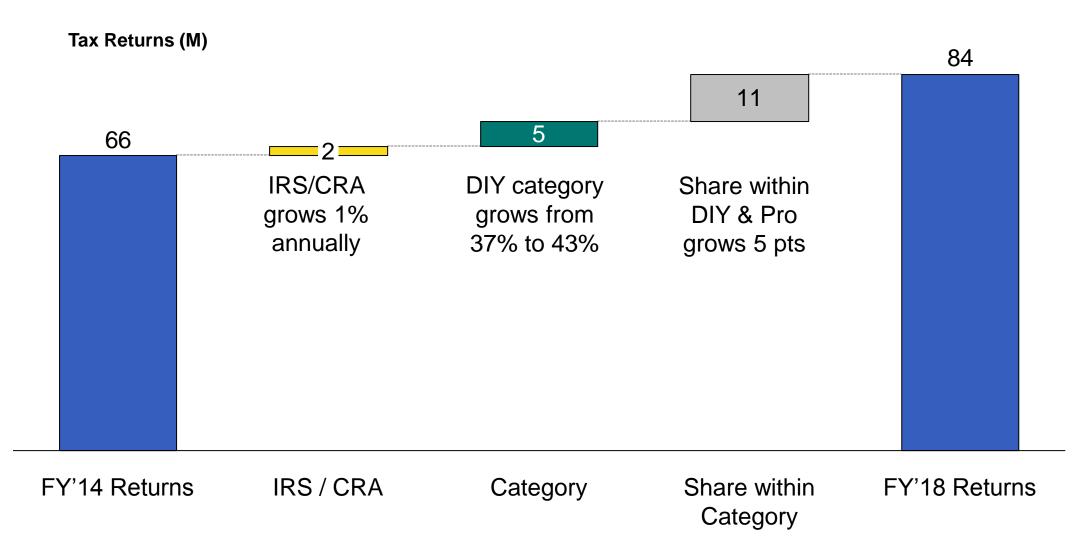

als

### **Priorities**



Ace the end-to-e experience



Vision

True North

Goals

**Priorities** 

### **Metrics**







#### **Priorities**

**Metrics** 

### Ace the end-to-end experience

Form coverage

Conversion rate

Taxes are done:

access to all data

• Usage percentage (if available, it's used)



- ConversionNPS relative to alternatives
- NPS relative to alterna

#### Retention

#### Win ACA



- Task completion
- 1095 conversion
- Uninsured conversion

#### **Deliver more money**



 Percent of Intuit customers getting more money





- Percent of customers on new engine
- Percent of content coverage on new engine

### Make Tax Prep Obsolete

#### 6 Billion hrs saved

173M Accurate returns

#### **\$350B** Refunds delivered



## How We Plan to Grow: 84M Intuit Tax Returns



### **intuit**

## FY'15 Outlook

| LOQUL<br>1040<br>Name,<br>1040<br>Name,<br>1040<br>Name,<br>1040<br>Name,<br>1040<br>Name,<br>1040<br>Name,<br>1040<br>N<br>1040<br>N<br>1040<br>N<br>1040<br>N<br>1<br>1040<br>N<br>1<br>1<br>1<br>1<br>1<br>1<br>1<br>1<br>1<br>1<br>1<br>1<br>1 | IRS Return Growth     | + 1%   |
|----------------------------------------------------------------------------------------------------------------------------------------------------------------------------------------------------------------------------------------------------|-----------------------|--------|
|