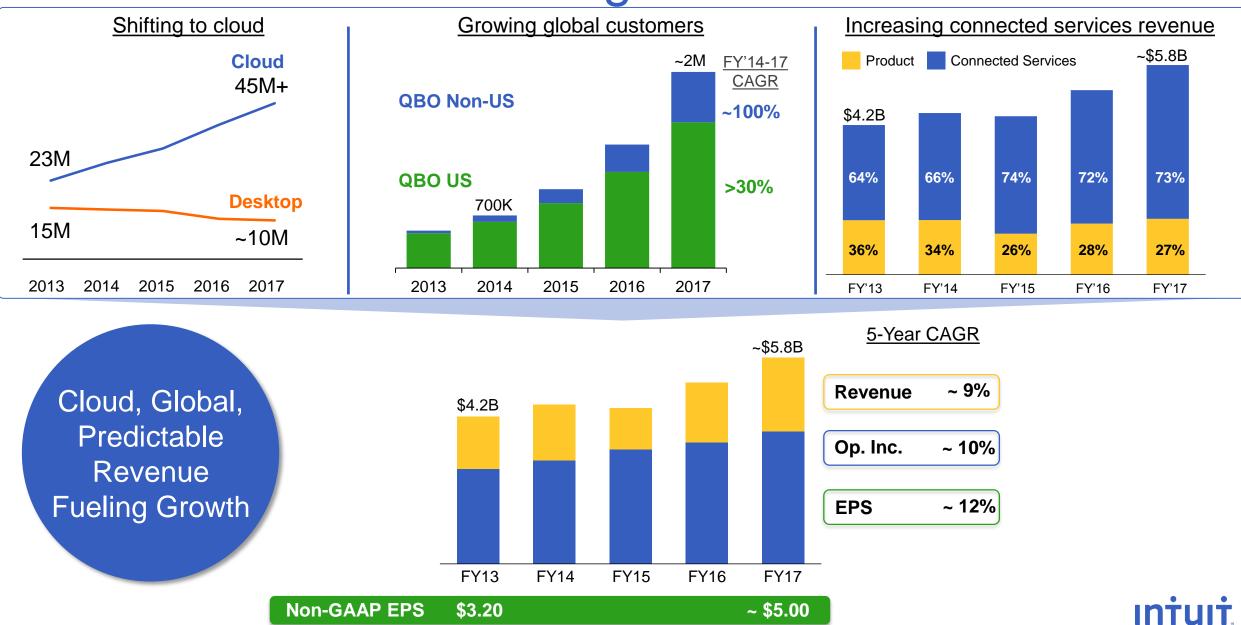

## FY'14 Financial Results

|                           | Actual  | Prior<br>Year | +/- |
|---------------------------|---------|---------------|-----|
| Revenue                   | \$4,506 | \$4,171       | 8%  |
| <b>Operating Income</b> * | \$1,571 | \$1,470       | 7%  |
| Diluted EPS *             | \$3.52  | \$3.20        | 10% |

\$ in Millions except EPS

\* Non-GAAP financial measures; reflects impact of one-time restructuring charge for Small Business Group.